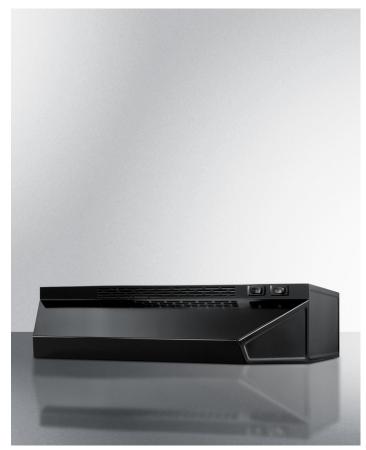

## 5" x 24" x 18" (H x W x D)

24 inch wide convertible range hood for ducted or ductless use in black finish

#### **Highlights:**

24" wide range hood to match slim apartment sized ranges

Convertible from top or rear venting into non-vented recirculating mode

Features include two-speed fan, switchable light, and combination aluminum-charcoal filter