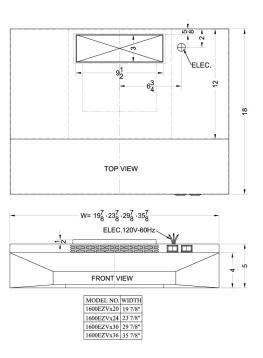

## H1624B Specifications:

| Overview               |                  |  |
|------------------------|------------------|--|
| Height of Cabinet      | 5.0" (13 cm)     |  |
| Width                  | 24.0" (61 cm)    |  |
| Depth                  | 18.0" (46 cm)    |  |
| Cabinet                | Black            |  |
| Voltage/Frequency      | 115 V AC/60 Hz   |  |
| Weight                 | 15.0 lbs. (7 kg) |  |
| Parts & Labor Warranty | 1 Year           |  |
| UPC                    | 761101007847     |  |