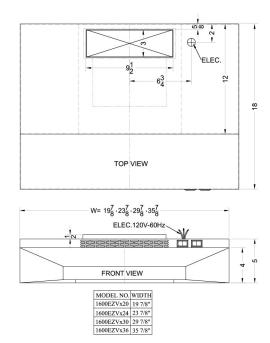

### **H1620W Specifications:**

| Overview               |                  |
|------------------------|------------------|
| Height of Cabinet      | 5.0" (13 cm)     |
| Width                  | 20.0" (51 cm)    |
| Depth                  | 18.0" (46 cm)    |
| Cabinet                | White            |
| Voltage/Frequency      | 115 V AC/60 Hz   |
| Weight                 | 15.0 lbs. (7 kg) |
| Parts & Labor Warranty | 1 Year           |
| UPC                    | 761101000466     |