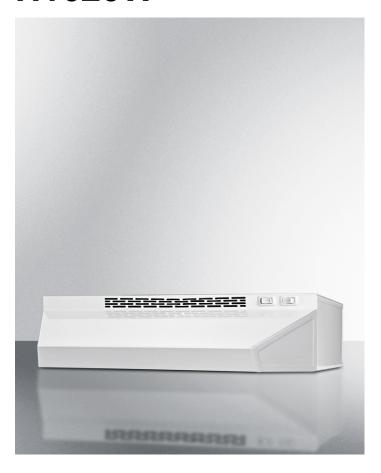

# H1620W

5" x 20" x 18" (H x W x D)

20 inch wide convertible range hood for ducted or ductless use in white finish

#### **Highlights:**

20" wide range hood matches slim apartment sized ranges

Convertible from top or rear venting into non-vented recirculating mode

White finish and contemporary styling

#### **Product Features:**

| 20" wide                 | Designed to match 20 inch ranges; also available in 24, 30, and 36 inch widths  Use top or rear venting or convert into non-vented recirculating mode |  |
|--------------------------|-------------------------------------------------------------------------------------------------------------------------------------------------------|--|
| Convertible range hood   |                                                                                                                                                       |  |
| White finish             | Black, bisque, and stainless steel also available                                                                                                     |  |
| Two-speed fan            | Variable speed for more venitlation options                                                                                                           |  |
| Light                    | Switchable light offers more convenience in your kitchen                                                                                              |  |
| Aluminum-charcoal filter | Provides thorough filtering to reduce odors                                                                                                           |  |
| Made in the USA          | Solidly constructed for years of use                                                                                                                  |  |
| More sizes available     | Additional sizes can be specially ordered (minimums apply)                                                                                            |  |