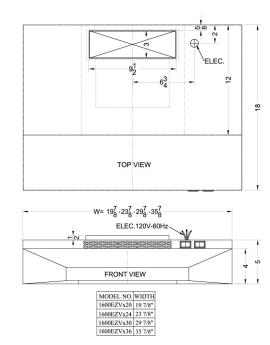

### **H1620SS Specifications:**

| Overview               |                  |  |
|------------------------|------------------|--|
| Height of Cabinet      | 5.0" (13 cm)     |  |
| Width                  | 20.0" (51 cm)    |  |
| Depth                  | 18.0" (46 cm)    |  |
| Cabinet                | Stainless Steel  |  |
| Voltage/Frequency      | 115 V AC/60 Hz   |  |
| Weight                 | 15.0 lbs. (7 kg) |  |
| Parts & Labor Warranty | 1 Year           |  |
| UPC                    | 761101007816     |  |