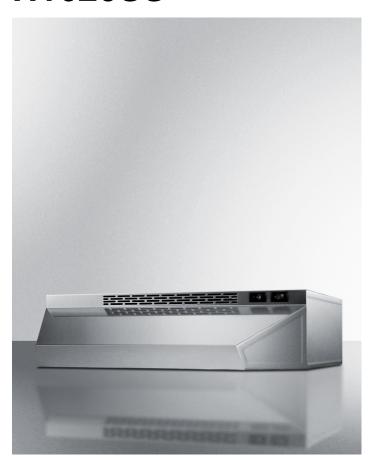

## H1620SS

5" x 20" x 18" (H x W x D)

20 inch wide convertible range hood for ducted or ductless use in stainless steel finish

### **Highlights:**

20" wide range hood matches slim apartment sized ranges

Convertible from top or rear venting into non-vented recirculating mode

Stainless steel finish for lasting durability

#### **Product Features:**

| 20" wide                 | Designed to match 20 inch ranges; also available in 24, 30, and 36 inch widths  Use top or rear venting or convert into non-vented recirculating mode |  |
|--------------------------|-------------------------------------------------------------------------------------------------------------------------------------------------------|--|
| Convertible range hood   |                                                                                                                                                       |  |
| Stainless steel finish   | White, black, and bisque hoods also available in same size                                                                                            |  |
| Two-speed fan            | Variable speed for more venitlation options                                                                                                           |  |
| Light                    | Switchable light offers more convenience in your kitchen                                                                                              |  |
| Aluminum-charcoal filter | Provides thorough filtering to reduce odors                                                                                                           |  |
| Made in the USA          | Solidly constructed for years of use                                                                                                                  |  |
| More sizes available     | Additional sizes can be specially ordered (minimums apply)                                                                                            |  |