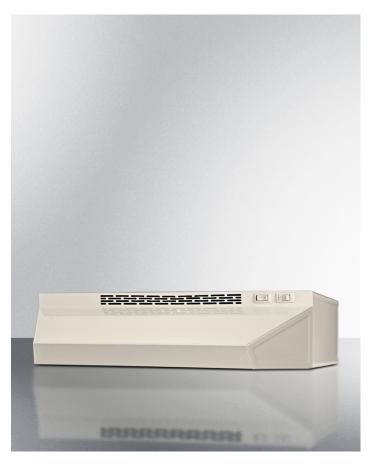

# H1620Q

5" x 20" x 18" (H x W x D)

20 inch wide convertible range hood for ducted or ductless use in bisque finish

#### **Highlights:**

20" wide range hood matches slim apartment sized ranges

Convertible from top or rear venting into non-vented recirculating mode

Bisque finish and contemporary styling

#### **Product Features:**

| 20" width                | Designed to match 20 inch ranges; also available in 24, 30, and 36 inch widths |  |
|--------------------------|--------------------------------------------------------------------------------|--|
| Convertible range hood   | Use top or rear venting or convert into non-vented recirculating mode          |  |
| Bisque finish            | White, black, and stainless steel hoods also available in same size            |  |
| Two-speed fan            | Variable speed for more venitlation options                                    |  |
| Light                    | Switchable light offers more convenience in your kitchen                       |  |
| Aluminum-charcoal filter | Provides thorough filtering to reduce odors                                    |  |
| Made in the USA          | Solidly constructed for years of use                                           |  |
| More sizes available     | Additional sizes can be specially ordered (minimums apply)                     |  |