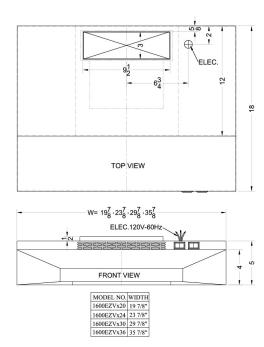

# H1620Q

5" x 20" x 18" (H x W x D)

20 inch wide convertible range hood for ducted or ductless use in bisque finish

### **H1620Q Specifications:**

| Overview               |                  |  |
|------------------------|------------------|--|
| Height of Cabinet      | 5.0" (13 cm)     |  |
| Width                  | 20.0" (51 cm)    |  |
| Depth                  | 18.0" (46 cm)    |  |
| Cabinet                | Bisque           |  |
| Weight                 | 15.0 lbs. (7 kg) |  |
| Parts & Labor Warranty | 1 Year           |  |
| UPC                    | 761101016719     |  |