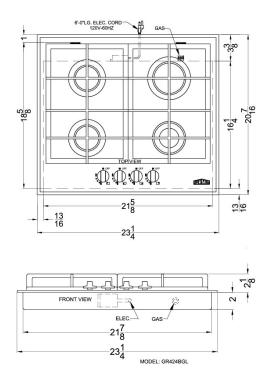

#### **Product Features:**

| Sealed Sabaf® burners                  | Quality burners with cast iron tops ensure lasting durability and easier cleanup                                |
|----------------------------------------|-----------------------------------------------------------------------------------------------------------------|
| Range of power output                  | Includes one 3,400 BTU burner, two 4,350 BTU burners, and one 8,350 BTU burner to accommodate all cooking needs |
| Continuous cast iron grates            | Solid grates make it easy to slide cookware to different burners                                                |
| Smooth EuroKera® black ceramic surface | Elite construction with modern elegance                                                                         |
| Thermocouple flame failure protection  | Automatically turns gas off after 12 seconds if flame is extinguished                                           |
| Conversion kit included                | Unit is preset for natural gas but can be converted to LP with included kit                                     |
| Designed for built-in installation     | Cutout dimensions: 2" H x 21 3/4" W x 18 3/4" D                                                                 |

### **GC424BGL Specifications:**

| Overview                                                            |                                                                     |  |
|---------------------------------------------------------------------|---------------------------------------------------------------------|--|
| Nominal Height                                                      | 2.0" (5 cm)                                                         |  |
| Height of Cabinet                                                   | 2.0" (5 cm)                                                         |  |
| Nominal Width                                                       | 24.0" (61 cm)                                                       |  |
| Width                                                               | 23.25" (59 cm)                                                      |  |
| Nominal Depth                                                       | 21.0" (53 cm)                                                       |  |
| Depth                                                               | 20.5" (52 cm)                                                       |  |
| Cabinet                                                             | Black                                                               |  |
| US Electrical Safety                                                | ETL                                                                 |  |
| Canadian Electrical Safety                                          | ETL-C                                                               |  |
| Voltage/Frequency                                                   | 115 V AC/60 Hz                                                      |  |
| Weight                                                              | 24.0 lbs. (11 kg)                                                   |  |
| Parts & Labor Warranty                                              | 1 Year                                                              |  |
| UPC                                                                 | 761101024004                                                        |  |
| Gas Cooktop                                                         |                                                                     |  |
| Ignition                                                            | Spark                                                               |  |
| LP Convertible                                                      | Yes                                                                 |  |
| Number of Burners                                                   | 4                                                                   |  |
| Controls                                                            | Dial                                                                |  |
| Surface                                                             | Glass                                                               |  |
|                                                                     |                                                                     |  |
| Grate Material                                                      | Cast Iron                                                           |  |
| Grate Material Cutout Height                                        | Cast Iron<br>2.0" (5 cm)                                            |  |
|                                                                     |                                                                     |  |
| Cutout Height                                                       | 2.0" (5 cm)                                                         |  |
| Cutout Height Cutout Width                                          | 2.0" (5 cm)<br>21.75" (55 cm)                                       |  |
| Cutout Height Cutout Width Cutout Depth                             | 2.0" (5 cm)<br>21.75" (55 cm)<br>18.75" (48 cm)                     |  |
| Cutout Height Cutout Width Cutout Depth Burner #1 BTU               | 2.0" (5 cm)<br>21.75" (55 cm)<br>18.75" (48 cm)<br>4350.0           |  |
| Cutout Height Cutout Width Cutout Depth Burner #1 BTU Burner #2 BTU | 2.0" (5 cm)<br>21.75" (55 cm)<br>18.75" (48 cm)<br>4350.0<br>3400.0 |  |