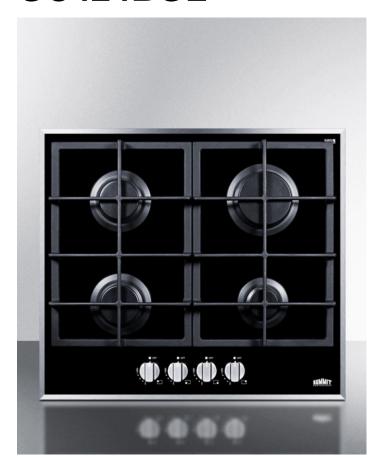

## SUMMIT

# GC424BGL

2" x 23.25" x 20.5" (H x W x D)

4-burner gas-on-glass cooktop with sealed burners and cast iron grates

#### **Highlights:**

Smooth black ceramic glass surface offers easy cleanup and modern style

Four sealed burners with thermocouple flame failure protection

Continuous cast iron grates for durable cooking with added convenience