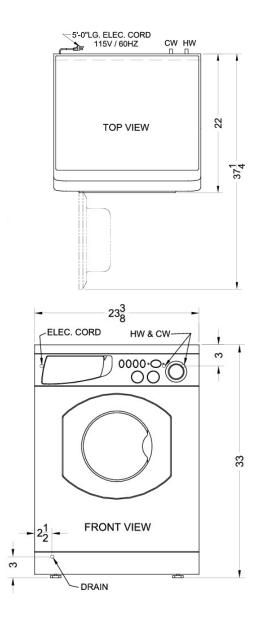

### **AWD129 Specifications:**

| Overview                   |                  |  |  |
|----------------------------|------------------|--|--|
| Height of Cabinet          | 33.5" (85 cm)    |  |  |
| Width                      | 23.63" (60 cm)   |  |  |
| Depth                      | 22.0" (56 cm)    |  |  |
| Depth with door at 90°     | 37.25" (95 cm)   |  |  |
| Door                       | Glass            |  |  |
| Cabinet                    | Platinum         |  |  |
| US Electrical Safety       | UL               |  |  |
| Canadian Electrical Safety | ULC              |  |  |
| Amps                       | 13.0             |  |  |
| Voltage/Frequency          | 115 V AC/60 Hz   |  |  |
| Parts & Labor Warranty     | 1 Year           |  |  |
| UPC                        | 761101027357     |  |  |
| Washer-Dryer               |                  |  |  |
| Loading Style              | Front Loading    |  |  |
| Door Window                | Yes              |  |  |
| Maximum Wash Weight        | 12.0 lbs. (5 kg) |  |  |
| Control Type               | Dial             |  |  |
| Dispenser Compartment      | Yes              |  |  |
| Maximum Drum Speed         | 1200.0           |  |  |