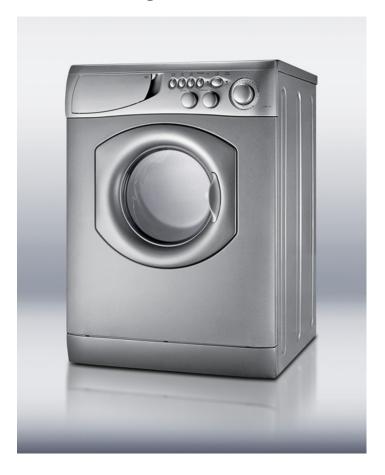

### **Highlights:**

Energy efficient design

A generous choice of wash cycles to give your clothes the most appropriate cleaning

Durable stainless steel drum handles fabric with care

#### **Product Features:**

| Stainless steel drum          | Durable and elegant, the stainless steel drum holds up cycle after cycle                                             |  |
|-------------------------------|----------------------------------------------------------------------------------------------------------------------|--|
| Slim undercounter dimensions  | Less than 24 inches wide to fit tight spaces                                                                         |  |
| Large capacity                | Washes up to 12 pounds and dries up to 8 pounds of fabric                                                            |  |
| Self-locking door             | Protects your fabric and fingers with an easy-to-load door that stays closed during use                              |  |
| Energy efficient design       | A front-loading design conserves energy, making this washer/dryer friendly to the environment and your utility bills |  |
| 9 wash settings               | Get the perfect wash for every load                                                                                  |  |
| Ultra quiet performance       | Advanced sound absorbing construction makes operation as soft as a whisper                                           |  |
| Platinum finish               | Silver shaded color brings modern style to the unit                                                                  |  |
| Removable detergent dispenser | Easy to clean 4-compartment dispenser                                                                                |  |