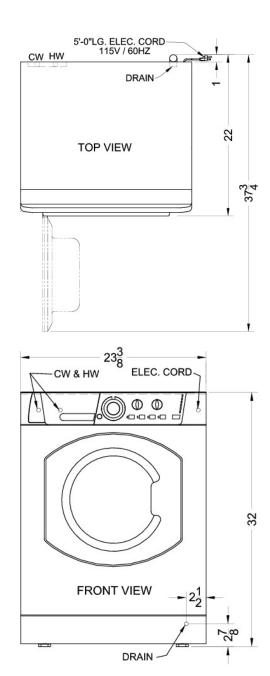

# **ARWL129NAADA**

32" x 23.38" x 22" (H x W x D)

ADA compliant 110V washer, built by Ariston in Italy

## **ARWL129NAADA Specifications:**

| Overview                      |                    |
|-------------------------------|--------------------|
| Height of Cabinet             | 32.0" (81 cm)      |
| Width                         | 23.38" (59 cm)     |
| Depth                         | 22.0" (56 cm)      |
| Depth with door at 90°        | 37.88" (96 cm)     |
| Door                          | Glass              |
| Cabinet                       | White              |
| US Electrical Safety          | UL                 |
| Canadian Electrical<br>Safety | ULC                |
| Energy Usage/Year             | 105.0kWh/year      |
| Amps                          | 4.0                |
| Voltage/Frequency             | 115 V AC/60 Hz     |
| Weight                        | 148.0 lbs. (67 kg) |
| Parts & Labor Warranty        | 1 Year             |
| UPC                           | 761101029382       |
| Washer                        |                    |
| Loading Style                 | Front Loading      |
| Door Window                   | Yes                |
| Maximum Wash Weight           | 15.0 lbs. (7 kg)   |
| Control Type                  | Dial               |
| Water Factor                  | 4.96               |
| Modified Energy Factor        | 2.16               |
| Dispenser Compartment         | Yes                |
| Maximum Drum Speed            | 1200.0             |