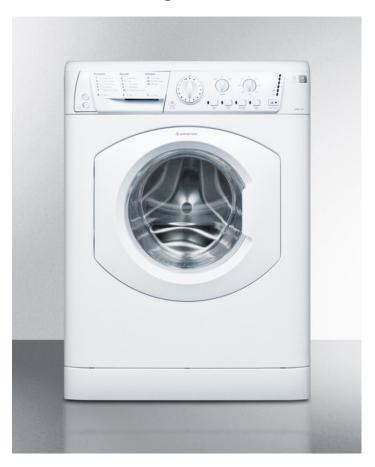

# **ARWL129NAADA**

32" x 23.38" x 22" (H x W x D)

ADA compliant 110V washer, built by Ariston in Italy

## **Highlights:**

16 wash cycles offer the appropriate care for every fabric 32" height fits in ADA compliant settings Super silent operation with a unique tri-phase motor

### **Product Features:**

| Slim undercounter dimensions | Just under 24" wide for an easy fit                                                                                                                                                                                                             |
|------------------------------|-------------------------------------------------------------------------------------------------------------------------------------------------------------------------------------------------------------------------------------------------|
| ADA compliant                | 32" height allows unit to be installed under lower ADA compliant counters                                                                                                                                                                       |
| Built-in capable             | Unit can be built-in for recessed installation with zero clearance                                                                                                                                                                              |
| Front-loading design         | Easy to load with a glass door for a clear view                                                                                                                                                                                                 |
| 16 wash settings             | Get the proper fabric care with settings for regular and colored cottons, permanent press, quick wash, mixed load, bright white, jeans, active wear, infant wear, lightly soiled, delicates, wool, silk curtains, and three partial wash cycles |
| Super silent operation       | Special tri-phase motor ensures low noise operation                                                                                                                                                                                             |
| Stainless steel drum         | Durable interior holds up load after load                                                                                                                                                                                                       |
| Delay start option           | Allows you to pre-set your laundry for the ideal finish time                                                                                                                                                                                    |
| Start/pause function         | Lets you pause the wash cycle to add or remove fabric                                                                                                                                                                                           |