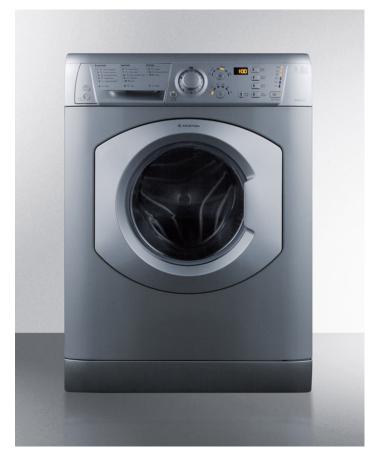

# SUMMIT

# **ARWDF129SNA**

#### 33" x 23.63" x 22.75" (H x W x D)

24" wide washer/dryer combo in platinum finish, built by Ariston for non-vented use, with 15 lb. wash capacity

#### **Highlights:**

Energy efficient design saves on water use and electricity 10 wash cycles offer the proper care for all fabric types Super silent operation with a unique tri-phase motor