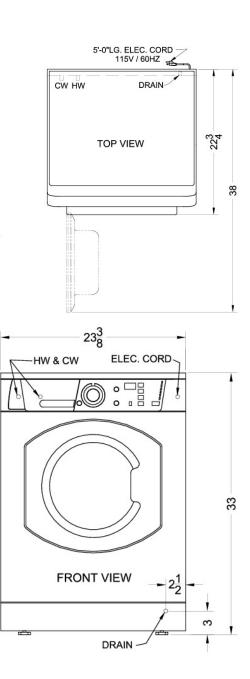

#### 33" x 23.63" x 22.75" (H x W x D)

24" wide washer/dryer combo in platinum finish, built by Ariston for non-vented use, with 15 lb. wash capacity

### **ARWDF129SNA Specifications:**

| Overview                                                                                                                                                                                                     |                                                                                                                      |
|--------------------------------------------------------------------------------------------------------------------------------------------------------------------------------------------------------------|----------------------------------------------------------------------------------------------------------------------|
| Height of Cabinet                                                                                                                                                                                            | 33.0" (84 cm)                                                                                                        |
| Width                                                                                                                                                                                                        | 23.63" (60 cm)                                                                                                       |
| Depth                                                                                                                                                                                                        | 22.75" (58 cm)                                                                                                       |
| Depth with door at 90°                                                                                                                                                                                       | 38.0" (97 cm)                                                                                                        |
| Capacity                                                                                                                                                                                                     | 2.0 cu.ft. (57 L)                                                                                                    |
| Door                                                                                                                                                                                                         | Glass                                                                                                                |
| Cabinet                                                                                                                                                                                                      | Platinum                                                                                                             |
| US Electrical Safety                                                                                                                                                                                         | UL                                                                                                                   |
| Canadian Electrical<br>Safety                                                                                                                                                                                | ULC                                                                                                                  |
| Energy Usage/Year                                                                                                                                                                                            | 81.0kWh/year                                                                                                         |
| Amps                                                                                                                                                                                                         | 11.0                                                                                                                 |
| Voltage/Frequency                                                                                                                                                                                            | 115 V AC/60 Hz                                                                                                       |
| Weight                                                                                                                                                                                                       | 148.0 lbs. (67 kg)                                                                                                   |
| Parts & Labor Warranty                                                                                                                                                                                       | 1 Year                                                                                                               |
| UPC                                                                                                                                                                                                          | 761101048536                                                                                                         |
| Washer-Dryer                                                                                                                                                                                                 |                                                                                                                      |
| Loading Style                                                                                                                                                                                                | Front Loading                                                                                                        |
| Door Window                                                                                                                                                                                                  | Yes                                                                                                                  |
|                                                                                                                                                                                                              |                                                                                                                      |
| Door Swing                                                                                                                                                                                                   | LHD                                                                                                                  |
| Door Swing<br>Reversible                                                                                                                                                                                     | LHD                                                                                                                  |
| 5                                                                                                                                                                                                            |                                                                                                                      |
| Reversible                                                                                                                                                                                                   | No                                                                                                                   |
| Reversible<br>Maximum Wash Weight                                                                                                                                                                            | No<br>15.0 lbs. (7 kg)                                                                                               |
| Reversible<br>Maximum Wash Weight<br>Maximum Dry Weight                                                                                                                                                      | No<br>15.0 lbs. (7 kg)<br>11.0 lbs. (5 kg)                                                                           |
| Reversible<br>Maximum Wash Weight<br>Maximum Dry Weight<br>Lint Trap                                                                                                                                         | No<br>15.0 lbs. (7 kg)<br>11.0 lbs. (5 kg)<br>Yes                                                                    |
| Reversible<br>Maximum Wash Weight<br>Maximum Dry Weight<br>Lint Trap<br>Control Type                                                                                                                         | No<br>15.0 lbs. (7 kg)<br>11.0 lbs. (5 kg)<br>Yes<br>Digital & Dial                                                  |
| Reversible<br>Maximum Wash Weight<br>Maximum Dry Weight<br>Lint Trap<br>Control Type<br>Dispenser Compartment                                                                                                | No<br>15.0 lbs. (7 kg)<br>11.0 lbs. (5 kg)<br>Yes<br>Digital & Dial<br>Yes                                           |
| Reversible<br>Maximum Wash Weight<br>Maximum Dry Weight<br>Lint Trap<br>Control Type<br>Dispenser Compartment<br>Wash Cycles                                                                                 | No<br>15.0 lbs. (7 kg)<br>11.0 lbs. (5 kg)<br>Yes<br>Digital & Dial<br>Yes<br>10                                     |
| Reversible<br>Maximum Wash Weight<br>Maximum Dry Weight<br>Lint Trap<br>Control Type<br>Dispenser Compartment<br>Wash Cycles<br>Maximum Drum Speed                                                           | No<br>15.0 lbs. (7 kg)<br>11.0 lbs. (5 kg)<br>Yes<br>Digital & Dial<br>Yes<br>10<br>1200.0                           |
| Reversible<br>Maximum Wash Weight<br>Maximum Dry Weight<br>Lint Trap<br>Control Type<br>Dispenser Compartment<br>Wash Cycles<br>Maximum Drum Speed<br>Maximum Temperature                                    | No<br>15.0 lbs. (7 kg)<br>11.0 lbs. (5 kg)<br>Yes<br>Digital & Dial<br>Yes<br>10<br>1200.0<br>134.0 °F               |
| Reversible<br>Maximum Wash Weight<br>Maximum Dry Weight<br>Lint Trap<br>Control Type<br>Dispenser Compartment<br>Wash Cycles<br>Maximum Drum Speed<br>Maximum Temperature<br>Delayed Start                   | No<br>15.0 lbs. (7 kg)<br>11.0 lbs. (5 kg)<br>Yes<br>Digital & Dial<br>Yes<br>10<br>1200.0<br>134.0 °F<br>Yes        |
| Reversible<br>Maximum Wash Weight<br>Maximum Dry Weight<br>Lint Trap<br>Control Type<br>Dispenser Compartment<br>Wash Cycles<br>Maximum Drum Speed<br>Maximum Temperature<br>Delayed Start<br>Delicate Cycle | No<br>15.0 lbs. (7 kg)<br>11.0 lbs. (5 kg)<br>Yes<br>Digital & Dial<br>Yes<br>10<br>1200.0<br>134.0 °F<br>Yes<br>Yes |