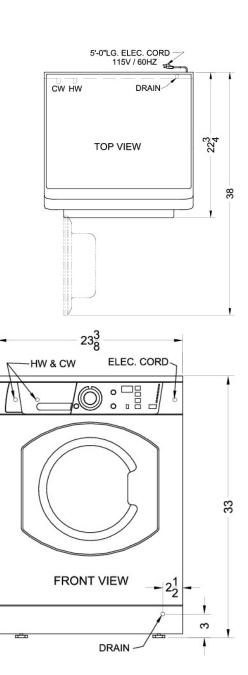

#### 33" x 23.63" x 22.75" (H x W x D)

Deluxe 24" wide washer/dryer combo in white built by Ariston for non-vented use, with 15 lb. wash capacity

## **ARWDF129NA Specifications:**

| Overview                                                                                                                                                                                                                   |                                                                                                                      |
|----------------------------------------------------------------------------------------------------------------------------------------------------------------------------------------------------------------------------|----------------------------------------------------------------------------------------------------------------------|
| Height of Cabinet                                                                                                                                                                                                          | 33.0" (84 cm)                                                                                                        |
| Width                                                                                                                                                                                                                      | 23.63" (60 cm)                                                                                                       |
| Depth                                                                                                                                                                                                                      | 22.75" (58 cm)                                                                                                       |
| Depth with door at 90°                                                                                                                                                                                                     | 38.0" (97 cm)                                                                                                        |
| Capacity                                                                                                                                                                                                                   | 2.0 cu.ft. (57 L)                                                                                                    |
| Door                                                                                                                                                                                                                       | Glass                                                                                                                |
| Cabinet                                                                                                                                                                                                                    | White                                                                                                                |
| US Electrical Safety                                                                                                                                                                                                       | UL                                                                                                                   |
| Canadian Electrical<br>Safety                                                                                                                                                                                              | ULC                                                                                                                  |
| Energy Usage/Year                                                                                                                                                                                                          | 81.0kWh/year                                                                                                         |
| Amps                                                                                                                                                                                                                       | 11.0                                                                                                                 |
| Voltage/Frequency                                                                                                                                                                                                          | 115 V AC/60 Hz                                                                                                       |
| Weight                                                                                                                                                                                                                     | 148.0 lbs. (67 kg)                                                                                                   |
| Parts & Labor Warranty                                                                                                                                                                                                     | 1 Year                                                                                                               |
| UPC                                                                                                                                                                                                                        | 761101025186                                                                                                         |
| Washer-Dryer                                                                                                                                                                                                               |                                                                                                                      |
| Loading Style                                                                                                                                                                                                              | Front Loading                                                                                                        |
|                                                                                                                                                                                                                            |                                                                                                                      |
| Door Window                                                                                                                                                                                                                | Yes                                                                                                                  |
| Door Window<br>Door Swing                                                                                                                                                                                                  | Yes<br>LHD                                                                                                           |
|                                                                                                                                                                                                                            |                                                                                                                      |
| Door Swing                                                                                                                                                                                                                 | LHD                                                                                                                  |
| Door Swing<br>Reversible                                                                                                                                                                                                   | LHD<br>No                                                                                                            |
| Door Swing<br>Reversible<br>Maximum Wash Weight                                                                                                                                                                            | LHD<br>No<br>15.0 lbs. (7 kg)                                                                                        |
| Door Swing<br>Reversible<br>Maximum Wash Weight<br>Maximum Dry Weight                                                                                                                                                      | LHD<br>No<br>15.0 lbs. (7 kg)<br>11.0 lbs. (5 kg)                                                                    |
| Door Swing<br>Reversible<br>Maximum Wash Weight<br>Maximum Dry Weight<br>Lint Trap                                                                                                                                         | LHD<br>No<br>15.0 lbs. (7 kg)<br>11.0 lbs. (5 kg)<br>Yes                                                             |
| Door Swing<br>Reversible<br>Maximum Wash Weight<br>Maximum Dry Weight<br>Lint Trap<br>Control Type                                                                                                                         | LHD<br>No<br>15.0 lbs. (7 kg)<br>11.0 lbs. (5 kg)<br>Yes<br>Digital & Dial                                           |
| Door Swing<br>Reversible<br>Maximum Wash Weight<br>Maximum Dry Weight<br>Lint Trap<br>Control Type<br>Dispenser Compartment                                                                                                | LHD<br>No<br>15.0 lbs. (7 kg)<br>11.0 lbs. (5 kg)<br>Yes<br>Digital & Dial<br>Yes                                    |
| Door Swing<br>Reversible<br>Maximum Wash Weight<br>Maximum Dry Weight<br>Lint Trap<br>Control Type<br>Dispenser Compartment<br>Wash Cycles                                                                                 | LHD<br>No<br>15.0 lbs. (7 kg)<br>11.0 lbs. (5 kg)<br>Yes<br>Digital & Dial<br>Yes<br>10                              |
| Door Swing<br>Reversible<br>Maximum Wash Weight<br>Maximum Dry Weight<br>Lint Trap<br>Control Type<br>Dispenser Compartment<br>Wash Cycles<br>Maximum Drum Speed                                                           | LHD<br>No<br>15.0 lbs. (7 kg)<br>11.0 lbs. (5 kg)<br>Yes<br>Digital & Dial<br>Yes<br>10<br>1200.0                    |
| Door Swing<br>Reversible<br>Maximum Wash Weight<br>Maximum Dry Weight<br>Lint Trap<br>Control Type<br>Dispenser Compartment<br>Wash Cycles<br>Maximum Drum Speed<br>Maximum Temperature                                    | LHD<br>No<br>15.0 lbs. (7 kg)<br>11.0 lbs. (5 kg)<br>Yes<br>Digital & Dial<br>Yes<br>10<br>1200.0<br>134.0 °F        |
| Door Swing<br>Reversible<br>Maximum Wash Weight<br>Maximum Dry Weight<br>Lint Trap<br>Control Type<br>Dispenser Compartment<br>Wash Cycles<br>Maximum Drum Speed<br>Maximum Temperature<br>Delayed Start                   | LHD<br>No<br>15.0 lbs. (7 kg)<br>11.0 lbs. (5 kg)<br>Yes<br>Digital & Dial<br>Yes<br>10<br>1200.0<br>134.0 °F<br>Yes |
| Door Swing<br>Reversible<br>Maximum Wash Weight<br>Maximum Dry Weight<br>Lint Trap<br>Control Type<br>Dispenser Compartment<br>Wash Cycles<br>Maximum Drum Speed<br>Maximum Temperature<br>Delayed Start<br>Delicate Cycle | LHD<br>No<br>15.0 lbs. (7 kg)<br>11.0 lbs. (5 kg)<br>Yes<br>Digital & Dial<br>Yes<br>10<br>1200.0<br>134.0 °F<br>Yes |