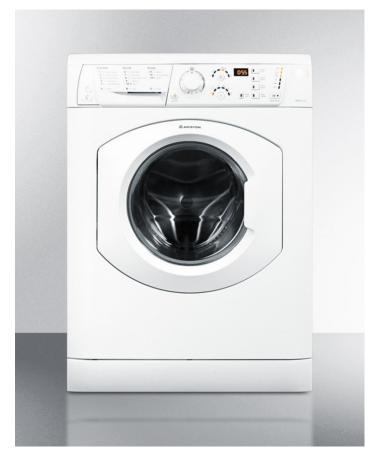

# SUMMIT

# **ARWDF129NA**

#### 33" x 23.63" x 22.75" (H x W x D)

Deluxe 24" wide washer/dryer combo in white built by Ariston for non-vented use, with 15 lb. wash capacity

#### **Highlights:**

Energy efficient design saves on water use and electricity 10 wash cycles offer the proper care for all fabric types Super silent operation with a unique tri-phase motor