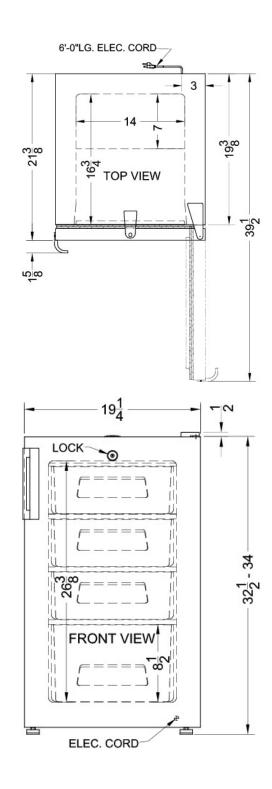

### **FS408BLBI Specifications:**

| Overview                                                                                                                                                                                                         |                                                                                                                  |
|------------------------------------------------------------------------------------------------------------------------------------------------------------------------------------------------------------------|------------------------------------------------------------------------------------------------------------------|
| Height of Cabinet                                                                                                                                                                                                | 33.5" (85 cm)                                                                                                    |
| Height to Hinge Cap                                                                                                                                                                                              | 34.0" (86 cm)                                                                                                    |
| Width                                                                                                                                                                                                            | 19.25" (49 cm)                                                                                                   |
| Depth                                                                                                                                                                                                            | 21.38" (54 cm)                                                                                                   |
| Depth with Handle                                                                                                                                                                                                | 23.0" (58 cm)                                                                                                    |
| Depth with door at 90°                                                                                                                                                                                           | 39.5" (100 cm)                                                                                                   |
| Capacity                                                                                                                                                                                                         | 2.8 cu.ft. (79 L)                                                                                                |
| Defrost Type                                                                                                                                                                                                     | Manual                                                                                                           |
| Door                                                                                                                                                                                                             | Black                                                                                                            |
| Cabinet                                                                                                                                                                                                          | Black                                                                                                            |
| US Electrical Safety                                                                                                                                                                                             | ETL                                                                                                              |
| Canadian Electrical Safety                                                                                                                                                                                       | ETL-C                                                                                                            |
| Amps                                                                                                                                                                                                             | 1.6                                                                                                              |
| Voltage/Frequency                                                                                                                                                                                                | 115 V AC/60 Hz                                                                                                   |
| Weight                                                                                                                                                                                                           | 64.0 lbs. (29 kg)                                                                                                |
| Parts & Labor Warranty                                                                                                                                                                                           | 1 Year                                                                                                           |
| Compressor Warranty                                                                                                                                                                                              | 5 Years                                                                                                          |
| UPC                                                                                                                                                                                                              | 761101029870                                                                                                     |
| Freezer                                                                                                                                                                                                          |                                                                                                                  |
|                                                                                                                                                                                                                  |                                                                                                                  |
| Door Swing                                                                                                                                                                                                       | RHD                                                                                                              |
|                                                                                                                                                                                                                  | RHD<br>Yes                                                                                                       |
| Door Swing                                                                                                                                                                                                       |                                                                                                                  |
| Door Swing<br>Reversible                                                                                                                                                                                         | Yes<br>1                                                                                                         |
| Door Swing<br>Reversible<br>Height Adjustable                                                                                                                                                                    | Yes                                                                                                              |
| Door Swing<br>Reversible<br>Height Adjustable<br>Interior Height                                                                                                                                                 | Yes<br>1<br>26.38" (67 cm)<br>14.0" (36 cm)                                                                      |
| Door Swing<br>Reversible<br>Height Adjustable<br>Interior Height<br>Interior Width                                                                                                                               | Yes<br>1<br>26.38" (67 cm)<br>14.0" (36 cm)<br>16.75" (43 cm)                                                    |
| Door Swing<br>Reversible<br>Height Adjustable<br>Interior Height<br>Interior Width<br>Interior Depth                                                                                                             | Yes<br>1<br>26.38" (67 cm)                                                                                       |
| Door Swing<br>Reversible<br>Height Adjustable<br>Interior Height<br>Interior Width<br>Interior Depth<br>Thermostat Type                                                                                          | Yes<br>1<br>26.38" (67 cm)<br>14.0" (36 cm)<br>16.75" (43 cm)<br>Dial                                            |
| Door Swing<br>Reversible<br>Height Adjustable<br>Interior Height<br>Interior Width<br>Interior Depth<br>Thermostat Type<br>Refrigerant Type                                                                      | Yes<br>1<br>26.38" (67 cm)<br>14.0" (36 cm)<br>16.75" (43 cm)<br>Dial<br>R134a                                   |
| Door Swing<br>Reversible<br>Height Adjustable<br>Interior Height<br>Interior Width<br>Interior Depth<br>Thermostat Type<br>Refrigerant Type<br>Refrigerant Amount                                                | Yes<br>1<br>26.38" (67 cm)<br>14.0" (36 cm)<br>16.75" (43 cm)<br>Dial<br>R134a<br>3.0 oz.                        |
| Door Swing<br>Reversible<br>Height Adjustable<br>Interior Height<br>Interior Width<br>Interior Depth<br>Thermostat Type<br>Refrigerant Type<br>Refrigerant Amount<br>High Side PSI                               | Yes<br>1<br>26.38" (67 cm)<br>14.0" (36 cm)<br>16.75" (43 cm)<br>Dial<br>R134a<br>3.0 oz.<br>210.0               |
| Door Swing<br>Reversible<br>Height Adjustable<br>Interior Height<br>Interior Width<br>Interior Depth<br>Thermostat Type<br>Refrigerant Type<br>Refrigerant Amount<br>High Side PSI<br>Low Side PSI               | Yes<br>1<br>26.38" (67 cm)<br>14.0" (36 cm)<br>16.75" (43 cm)<br>Dial<br>R134a<br>3.0 oz.<br>210.0<br>105.0      |
| Door Swing<br>Reversible<br>Height Adjustable<br>Interior Height<br>Interior Width<br>Interior Depth<br>Thermostat Type<br>Refrigerant Type<br>Refrigerant Amount<br>High Side PSI<br>Low Side PSI<br>Level Legs | Yes<br>1<br>26.38" (67 cm)<br>14.0" (36 cm)<br>16.75" (43 cm)<br>Dial<br>R134a<br>3.0 oz.<br>210.0<br>105.0<br>2 |