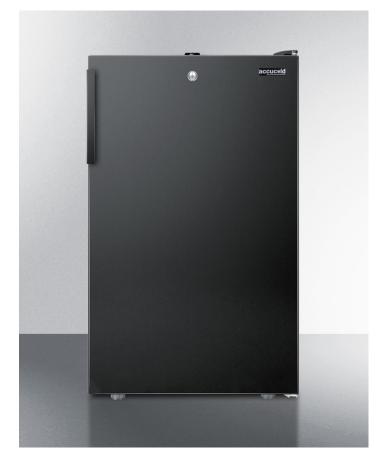

# FS408BLBI

#### 34" x 19.25" x 21.38" (H x W x D)

20" wide built-in undercounter all-freezer for general purpose use, -20° C capable with a lock and black exterior

#### **Highlights:**

Slim 20" width is ideal for any setting

Flexible design allows built-in or freestanding use in 20" wide spaces

Factory installed lock provides security you can count on