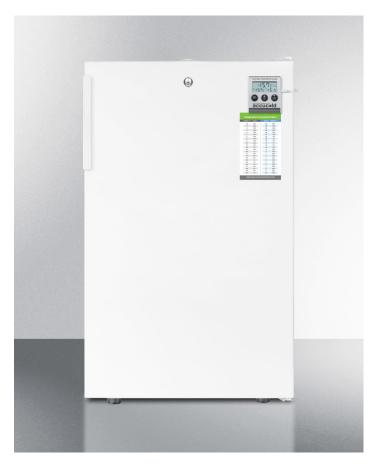

# **FS407LMEDADA**

32.5" x 19.25" x 21.38" (H x W x D)

ADA Compliant 20" wide all-freezer with high temperature alarm, lock, and hospital grade cord

### **Highlights:**

32" height for use in ADA compliant settings

Slim 20" width is ideal for any setting

-20° C capable with interior slide-out drawers for easy storage

#### **Product Features:**

| ADA compliant                             | 32" high meets ADA guidelines                                                         |  |
|-------------------------------------------|---------------------------------------------------------------------------------------|--|
| Slim 20" width                            | 2.8 cu.ft. capacity inside a slim footprint                                           |  |
| Fully finished white cabinet              | Allows the unit to be used freestanding                                               |  |
| Factory installed lock                    | Top-mounted for convenient security                                                   |  |
| High temperature alarm                    | Audio alarm signals temperature increases                                             |  |
| External temperature readout              | Alarm includes thermometer so users can read the temperature without opening the door |  |
| Hospital grade cord with 'green dot' plug | Secure three-pronged cord for added unit safety                                       |  |
| Manual defrost                            | Efficient performance with reliable temperature stability                             |  |
| -20° capable                              | Low temperature capability ideal for certain sensitive items                          |  |