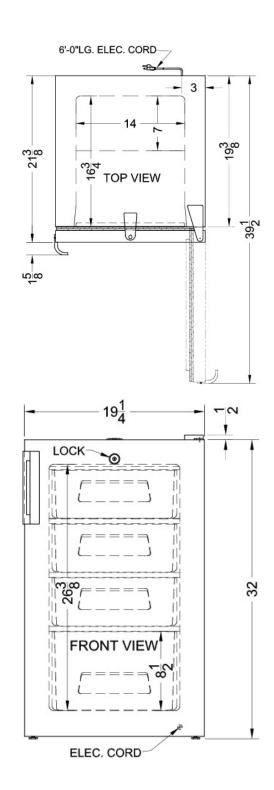

## **FS407LMEDADA Specifications:**

| Height of Cabinet 32.0" (81 cm) Height to Hinge Cap 32.5" (83 cm) Width 19.25" (49 cm) Depth 21.38" (54 cm) Depth with Handle 23.0" (58 cm) Depth with door at 90° 39.5" (100 cm) Capacity 2.8 cu.ft. (79 L) Defrost Type Manual Door White Cabinet White US Electrical Safety ETL Canadian Electrical Safety ETL-C Safety Amps 1.6 Voltage/Frequency 115 V AC/60 Hz Weight 64.0 lbs. (29 kg) Parts & Labor Warranty 5 Years UPC 761101036847  Freezer Door Swing RHD Reversible Factory Reversible Interior Height 26.38" (67 cm) Interior Width 14.0" (36 cm) Interior Depth 16.75" (43 cm) Thermostat Type Dial Refrigerant Amount 3.0 oz. High Side PSI 210.0 Low Side PSI 105.0 Level Legs 2 Interior Drawers Yes                                                                                                                                                                                                                                                                                                                                                                                                                         | Overview               |                    |  |  |
|------------------------------------------------------------------------------------------------------------------------------------------------------------------------------------------------------------------------------------------------------------------------------------------------------------------------------------------------------------------------------------------------------------------------------------------------------------------------------------------------------------------------------------------------------------------------------------------------------------------------------------------------------------------------------------------------------------------------------------------------------------------------------------------------------------------------------------------------------------------------------------------------------------------------------------------------------------------------------------------------------------------------------------------------------------------------------------------------------------------------------------------------|------------------------|--------------------|--|--|
| Width         19.25" (49 cm)           Depth         21.38" (54 cm)           Depth with Handle         23.0" (58 cm)           Depth with door at 90°         39.5" (100 cm)           Capacity         2.8 cu.ft. (79 L)           Defrost Type         Manual           Door         White           Cabinet         White           US Electrical Safety         ETL           Canadian Electrical Safety         ETL-C           Amps         1.6           Voltage/Frequency         115 V AC/60 Hz           Weight         64.0 lbs. (29 kg)           Parts & Labor Warranty         1 Year           Compressor Warranty         5 Years           UPC         761101036847           Freezer         Door Swing         RHD           Reversible         Factory Reversible           Interior Height         26.38" (67 cm)           Interior Width         14.0" (36 cm)           Interior Depth         16.75" (43 cm)           Thermostat Type         Dial           Refrigerant Type         R134a           Refrigerant Amount         3.0 oz.           High Side PSI         210.0           Low Side PSI         105.0 | Height of Cabinet      | 32.0" (81 cm)      |  |  |
| Depth with Handle 23.0" (58 cm) Depth with Handle 23.0" (58 cm) Depth with door at 90° 39.5" (100 cm) Capacity 2.8 cu.ft. (79 L) Defrost Type Manual Door White Cabinet White US Electrical Safety ETL Canadian Electrical Safety Amps 1.6 Voltage/Frequency 115 V AC/60 Hz Weight 64.0 lbs. (29 kg) Parts & Labor Warranty 1 Year Compressor Warranty 5 Years UPC 761101036847 Freezer Door Swing RHD Reversible Factory Reversible Interior Height 26.38" (67 cm) Interior Depth 16.75" (43 cm) Thermostat Type Dial Refrigerant Type R134a Refrigerant Amount 3.0 oz. High Side PSI 210.0 Level Legs 2 Interior Drawers Yes                                                                                                                                                                                                                                                                                                                                                                                                                                                                                                                 | Height to Hinge Cap    | 32.5" (83 cm)      |  |  |
| Depth with Handle 23.0" (58 cm) Depth with door at 90° 39.5" (100 cm) Capacity 2.8 cu.ft. (79 L) Defrost Type Manual Door White Cabinet White US Electrical Safety ETL Canadian Electrical Safety Amps 1.6 Voltage/Frequency 115 V AC/60 Hz Weight 64.0 lbs. (29 kg) Parts & Labor Warranty 1 Year Compressor Warranty 5 Years UPC 761101036847  Freezer Door Swing RHD Reversible Factory Reversible Interior Height 26.38" (67 cm) Interior Depth 16.75" (43 cm) Thermostat Type R134a Refrigerant Amount 3.0 oz. High Side PSI 210.0 Level Legs 2 Interior Drawers Yes                                                                                                                                                                                                                                                                                                                                                                                                                                                                                                                                                                      | Width                  | 19.25" (49 cm)     |  |  |
| Depth with door at 90° 39.5" (100 cm) Capacity 2.8 cu.ft. (79 L) Defrost Type Manual Door White Cabinet White US Electrical Safety ETL Canadian Electrical Safety ETL-C Safety Amps 1.6 Voltage/Frequency 115 V AC/60 Hz Weight 64.0 lbs. (29 kg) Parts & Labor Warranty 1 Year Compressor Warranty 5 Years UPC 761101036847 Freezer Door Swing RHD Reversible Factory Reversible Interior Height 26.38" (67 cm) Interior Width 14.0" (36 cm) Interior Depth 16.75" (43 cm) Thermostat Type Pial Refrigerant Type R134a Refrigerant Amount 3.0 oz. High Side PSI 210.0 Level Legs 2 Interior Drawers Yes                                                                                                                                                                                                                                                                                                                                                                                                                                                                                                                                       | Depth                  | 21.38" (54 cm)     |  |  |
| Capacity 2.8 cu.ft. (79 L)  Defrost Type Manual  Door White  Cabinet White  US Electrical Safety ETL  Canadian Electrical Safety 115 V AC/60 Hz  Weight 64.0 lbs. (29 kg)  Parts & Labor Warranty 1 Year  Compressor Warranty 5 Years  UPC 761101036847  Freezer  Door Swing RHD  Reversible Factory Reversible  Interior Height 26.38" (67 cm)  Interior Depth 16.75" (43 cm)  Thermostat Type Dial  Refrigerant Type R134a  Refrigerant Amount 3.0 oz.  High Side PSI 210.0  Level Legs 2  Interior Drawers Yes                                                                                                                                                                                                                                                                                                                                                                                                                                                                                                                                                                                                                              | Depth with Handle      | 23.0" (58 cm)      |  |  |
| Defrost Type Manual Door White Cabinet White US Electrical Safety ETL Canadian Electrical Safety Amps 1.6 Voltage/Frequency 115 V AC/60 Hz Weight 64.0 lbs. (29 kg) Parts & Labor Warranty 1 Year Compressor Warranty 5 Years UPC 761101036847 Freezer Door Swing RHD Reversible Factory Reversible Interior Height 26.38" (67 cm) Interior Width 14.0" (36 cm) Interior Depth 16.75" (43 cm) Thermostat Type R134a Refrigerant Amount 3.0 oz. High Side PSI 210.0 Level Legs 2 Interior Drawers Yes                                                                                                                                                                                                                                                                                                                                                                                                                                                                                                                                                                                                                                           | Depth with door at 90° | 39.5" (100 cm)     |  |  |
| Door White Cabinet White US Electrical Safety ETL Canadian Electrical Safety Amps 1.6 Voltage/Frequency 115 V AC/60 Hz Weight 64.0 lbs. (29 kg) Parts & Labor Warranty 1 Year Compressor Warranty 5 Years UPC 761101036847 Freezer Door Swing RHD Reversible Factory Reversible Interior Height 26.38" (67 cm) Interior Width 14.0" (36 cm) Interior Depth 16.75" (43 cm) Thermostat Type Dial Refrigerant Type R134a Refrigerant Amount 3.0 oz. High Side PSI 210.0 Low Side PSI 105.0 Level Legs 2 Interior Drawers Yes                                                                                                                                                                                                                                                                                                                                                                                                                                                                                                                                                                                                                      | Capacity               | 2.8 cu.ft. (79 L)  |  |  |
| Cabinet White US Electrical Safety ETL Canadian Electrical Safety  Amps 1.6 Voltage/Frequency 115 V AC/60 Hz Weight 64.0 lbs. (29 kg) Parts & Labor Warranty 1 Year Compressor Warranty 5 Years UPC 761101036847  Freezer Door Swing RHD Reversible Factory Reversible Interior Height 26.38" (67 cm) Interior Width 14.0" (36 cm) Interior Depth 16.75" (43 cm) Thermostat Type R134a Refrigerant Type R134a Refrigerant Amount 3.0 oz. High Side PSI 210.0 Low Side PSI 105.0 Level Legs 2 Interior Drawers Yes                                                                                                                                                                                                                                                                                                                                                                                                                                                                                                                                                                                                                              | Defrost Type           | Manual             |  |  |
| US Electrical Safety  Canadian Electrical Safety  Amps 1.6  Voltage/Frequency 115 V AC/60 Hz  Weight 64.0 lbs. (29 kg)  Parts & Labor Warranty Compressor Warranty 1 Year  Compressor Warranty UPC 761101036847  Freezer  Door Swing RHD  Reversible Interior Height 26.38" (67 cm) Interior Width 14.0" (36 cm) Interior Depth 16.75" (43 cm)  Thermostat Type Dial Refrigerant Type R134a Refrigerant Type R134a Refrigerant Amount 3.0 oz. High Side PSI 210.0 Low Side PSI 105.0 Level Legs 2 Interior Drawers Yes                                                                                                                                                                                                                                                                                                                                                                                                                                                                                                                                                                                                                         | Door                   | White              |  |  |
| Canadian Electrical Safety  Amps 1.6  Voltage/Frequency 115 V AC/60 Hz  Weight 64.0 lbs. (29 kg)  Parts & Labor Warranty 1 Year  Compressor Warranty 5 Years  UPC 761101036847  Freezer  Door Swing RHD  Reversible Factory Reversible  Interior Height 26.38" (67 cm)  Interior Width 14.0" (36 cm)  Interior Depth 16.75" (43 cm)  Thermostat Type Dial  Refrigerant Type R134a  Refrigerant Amount 3.0 oz.  High Side PSI 210.0  Level Legs 2  Interior Drawers Yes                                                                                                                                                                                                                                                                                                                                                                                                                                                                                                                                                                                                                                                                         | Cabinet                | White              |  |  |
| Safety         1.6           Voltage/Frequency         115 V AC/60 Hz           Weight         64.0 lbs. (29 kg)           Parts & Labor Warranty         1 Year           Compressor Warranty         5 Years           UPC         761101036847           Freezer           Door Swing         RHD           Reversible         Factory Reversible           Interior Height         26.38" (67 cm)           Interior Width         14.0" (36 cm)           Interior Depth         16.75" (43 cm)           Thermostat Type         Dial           Refrigerant Type         R134a           Refrigerant Amount         3.0 oz.           High Side PSI         210.0           Low Side PSI         105.0           Level Legs         2           Interior Drawers         Yes                                                                                                                                                                                                                                                                                                                                                             | US Electrical Safety   | ETL                |  |  |
| Voltage/Frequency         115 V AC/60 Hz           Weight         64.0 lbs. (29 kg)           Parts & Labor Warranty         1 Year           Compressor Warranty         5 Years           UPC         761101036847           Freezer           Door Swing         RHD           Reversible         Factory Reversible           Interior Height         26.38" (67 cm)           Interior Width         14.0" (36 cm)           Interior Depth         16.75" (43 cm)           Thermostat Type         Dial           Refrigerant Type         R134a           Refrigerant Amount         3.0 oz.           High Side PSI         210.0           Low Side PSI         105.0           Level Legs         2           Interior Drawers         Yes                                                                                                                                                                                                                                                                                                                                                                                          |                        | ETL-C              |  |  |
| Weight         64.0 lbs. (29 kg)           Parts & Labor Warranty         1 Year           Compressor Warranty         5 Years           UPC         761101036847           Freezer           Door Swing         RHD           Reversible         Factory Reversible           Interior Height         26.38" (67 cm)           Interior Width         14.0" (36 cm)           Interior Depth         16.75" (43 cm)           Thermostat Type         Dial           Refrigerant Type         R134a           Refrigerant Amount         3.0 oz.           High Side PSI         210.0           Low Side PSI         105.0           Level Legs         2           Interior Drawers         Yes                                                                                                                                                                                                                                                                                                                                                                                                                                             | Amps                   | 1.6                |  |  |
| Parts & Labor Warranty         1 Year           Compressor Warranty         5 Years           UPC         761101036847           Freezer           Door Swing         RHD           Reversible         Factory Reversible           Interior Height         26.38" (67 cm)           Interior Width         14.0" (36 cm)           Interior Depth         16.75" (43 cm)           Thermostat Type         Dial           Refrigerant Type         R134a           Refrigerant Amount         3.0 oz.           High Side PSI         210.0           Low Side PSI         105.0           Level Legs         2           Interior Drawers         Yes                                                                                                                                                                                                                                                                                                                                                                                                                                                                                        | Voltage/Frequency      | 115 V AC/60 Hz     |  |  |
| Compressor Warranty         5 Years           UPC         761101036847           Freezer         Preezer           Door Swing         RHD           Reversible         Factory Reversible           Interior Height         26.38" (67 cm)           Interior Width         14.0" (36 cm)           Interior Depth         16.75" (43 cm)           Thermostat Type         Dial           Refrigerant Type         R134a           Refrigerant Amount         3.0 oz.           High Side PSI         210.0           Low Side PSI         105.0           Level Legs         2           Interior Drawers         Yes                                                                                                                                                                                                                                                                                                                                                                                                                                                                                                                        | Weight                 | 64.0 lbs. (29 kg)  |  |  |
| UPC         761101036847           Freezer         RHD           Door Swing         RHD           Reversible         Factory Reversible           Interior Height         26.38" (67 cm)           Interior Width         14.0" (36 cm)           Interior Depth         16.75" (43 cm)           Thermostat Type         Dial           Refrigerant Type         R134a           Refrigerant Amount         3.0 oz.           High Side PSI         210.0           Low Side PSI         105.0           Level Legs         2           Interior Drawers         Yes                                                                                                                                                                                                                                                                                                                                                                                                                                                                                                                                                                          | Parts & Labor Warranty | 1 Year             |  |  |
| FreezerDoor SwingRHDReversibleFactory ReversibleInterior Height26.38" (67 cm)Interior Width14.0" (36 cm)Interior Depth16.75" (43 cm)Thermostat TypeDialRefrigerant TypeR134aRefrigerant Amount3.0 oz.High Side PSI210.0Low Side PSI105.0Level Legs2Interior DrawersYes                                                                                                                                                                                                                                                                                                                                                                                                                                                                                                                                                                                                                                                                                                                                                                                                                                                                         | Compressor Warranty    | 5 Years            |  |  |
| Door Swing RHD Reversible Factory Reversible Interior Height 26.38" (67 cm) Interior Width 14.0" (36 cm) Interior Depth 16.75" (43 cm) Thermostat Type Dial Refrigerant Type R134a Refrigerant Amount 3.0 oz. High Side PSI 210.0 Low Side PSI 105.0 Level Legs 2 Interior Drawers Yes                                                                                                                                                                                                                                                                                                                                                                                                                                                                                                                                                                                                                                                                                                                                                                                                                                                         | UPC                    | 761101036847       |  |  |
| Reversible Factory Reversible Interior Height 26.38" (67 cm) Interior Width 14.0" (36 cm) Interior Depth 16.75" (43 cm) Thermostat Type Dial Refrigerant Type R134a Refrigerant Amount 3.0 oz. High Side PSI 210.0 Low Side PSI 105.0 Level Legs 2 Interior Drawers Yes                                                                                                                                                                                                                                                                                                                                                                                                                                                                                                                                                                                                                                                                                                                                                                                                                                                                        | Freezer                |                    |  |  |
| Interior Height 26.38" (67 cm) Interior Width 14.0" (36 cm) Interior Depth 16.75" (43 cm) Thermostat Type Dial Refrigerant Type R134a Refrigerant Amount 3.0 oz. High Side PSI 210.0 Low Side PSI 105.0 Level Legs 2 Interior Drawers Yes                                                                                                                                                                                                                                                                                                                                                                                                                                                                                                                                                                                                                                                                                                                                                                                                                                                                                                      | Door Swing             | RHD                |  |  |
| Interior Width 14.0" (36 cm) Interior Depth 16.75" (43 cm) Thermostat Type Dial Refrigerant Type R134a Refrigerant Amount 3.0 oz. High Side PSI 210.0 Low Side PSI 105.0 Level Legs 2 Interior Drawers Yes                                                                                                                                                                                                                                                                                                                                                                                                                                                                                                                                                                                                                                                                                                                                                                                                                                                                                                                                     | Reversible             | Factory Reversible |  |  |
| Interior Depth 16.75" (43 cm) Thermostat Type Dial Refrigerant Type R134a Refrigerant Amount 3.0 oz. High Side PSI 210.0 Low Side PSI 105.0 Level Legs 2 Interior Drawers Yes                                                                                                                                                                                                                                                                                                                                                                                                                                                                                                                                                                                                                                                                                                                                                                                                                                                                                                                                                                  | Interior Height        | 26.38" (67 cm)     |  |  |
| Thermostat Type Dial Refrigerant Type R134a Refrigerant Amount 3.0 oz. High Side PSI 210.0 Low Side PSI 105.0 Level Legs 2 Interior Drawers Yes                                                                                                                                                                                                                                                                                                                                                                                                                                                                                                                                                                                                                                                                                                                                                                                                                                                                                                                                                                                                | Interior Width         | 14.0" (36 cm)      |  |  |
| Refrigerant TypeR134aRefrigerant Amount3.0 oz.High Side PSI210.0Low Side PSI105.0Level Legs2Interior DrawersYes                                                                                                                                                                                                                                                                                                                                                                                                                                                                                                                                                                                                                                                                                                                                                                                                                                                                                                                                                                                                                                | Interior Depth         | 16.75" (43 cm)     |  |  |
| Refrigerant Amount         3.0 oz.           High Side PSI         210.0           Low Side PSI         105.0           Level Legs         2           Interior Drawers         Yes                                                                                                                                                                                                                                                                                                                                                                                                                                                                                                                                                                                                                                                                                                                                                                                                                                                                                                                                                            | Thermostat Type        | Dial               |  |  |
| High Side PSI         210.0           Low Side PSI         105.0           Level Legs         2           Interior Drawers         Yes                                                                                                                                                                                                                                                                                                                                                                                                                                                                                                                                                                                                                                                                                                                                                                                                                                                                                                                                                                                                         | Refrigerant Type       | R134a              |  |  |
| Low Side PSI 105.0  Level Legs 2  Interior Drawers Yes                                                                                                                                                                                                                                                                                                                                                                                                                                                                                                                                                                                                                                                                                                                                                                                                                                                                                                                                                                                                                                                                                         | Refrigerant Amount     | 3.0 oz.            |  |  |
| Level Legs 2 Interior Drawers Yes                                                                                                                                                                                                                                                                                                                                                                                                                                                                                                                                                                                                                                                                                                                                                                                                                                                                                                                                                                                                                                                                                                              | High Side PSI          | 210.0              |  |  |
| Interior Drawers Yes                                                                                                                                                                                                                                                                                                                                                                                                                                                                                                                                                                                                                                                                                                                                                                                                                                                                                                                                                                                                                                                                                                                           | Low Side PSI           | 105.0              |  |  |
|                                                                                                                                                                                                                                                                                                                                                                                                                                                                                                                                                                                                                                                                                                                                                                                                                                                                                                                                                                                                                                                                                                                                                | Level Legs             | 2                  |  |  |
| Drawers Qty 4                                                                                                                                                                                                                                                                                                                                                                                                                                                                                                                                                                                                                                                                                                                                                                                                                                                                                                                                                                                                                                                                                                                                  | Interior Drawers       | Yes                |  |  |
|                                                                                                                                                                                                                                                                                                                                                                                                                                                                                                                                                                                                                                                                                                                                                                                                                                                                                                                                                                                                                                                                                                                                                | Drawers Qty            | 4                  |  |  |