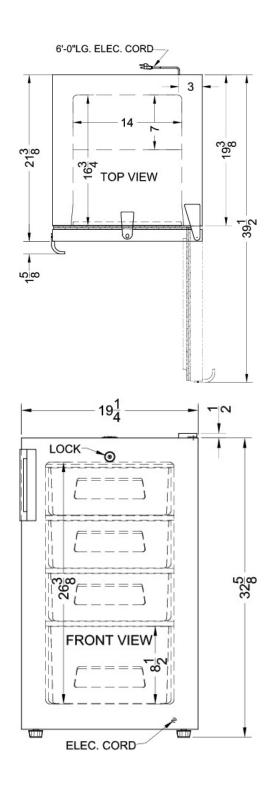

#### 34" x 19.25" x 21.38" (H x W x D)

20" wide counter height all-freezer for general purpose use, -20° C capable with a lock and white exterior

## **FS407L Specifications:**

| Height of Cabinet                                   | 33.5" (85 cm)     |
|-----------------------------------------------------|-------------------|
| Height to Hinge Cap                                 | 34.0" (86 cm)     |
| Width                                               | 19.25" (49 cm)    |
| Depth                                               | 21.38" (54 cm)    |
| Depth with Handle                                   | 23.0" (58 cm)     |
| Depth with door at 90°                              | 39.5" (100 cm)    |
| Capacity                                            | 2.8 cu.ft. (79 L) |
| Defrost Type                                        | Manual            |
| Door                                                | White             |
| Cabinet                                             | White             |
| US Electrical Safety                                | ETL               |
| Canadian Electrical Safety                          | ETL-C             |
| Amps                                                | 1.6               |
| Voltage/Frequency                                   | 115 V AC/60 Hz    |
| Weight                                              | 57.0 lbs. (26 kg) |
| Parts & Labor Warranty                              | 1 Year            |
| Compressor Warranty                                 | 5 Years           |
| UPC                                                 | 761101022123      |
| Freezer                                             |                   |
| Door Swing                                          | RHD               |
| Reversible                                          | Yes               |
| Interior Height                                     | 26.38" (67 cm)    |
| Interior Width                                      | 14.0" (36 cm)     |
| Interior Depth                                      | 16.75" (43 cm)    |
| Thermostat Type                                     | Dial              |
| Refrigerant Type                                    | R600a             |
| 0 ,1                                                | 1.23 oz.          |
| Refrigerant Amount                                  | 1.23 02.          |
|                                                     | 1.23 02.          |
| Refrigerant Amount                                  |                   |
| Refrigerant Amount<br>High Side PSI                 | 125.0             |
| Refrigerant Amount<br>High Side PSI<br>Low Side PSI | 125.0<br>68.0     |