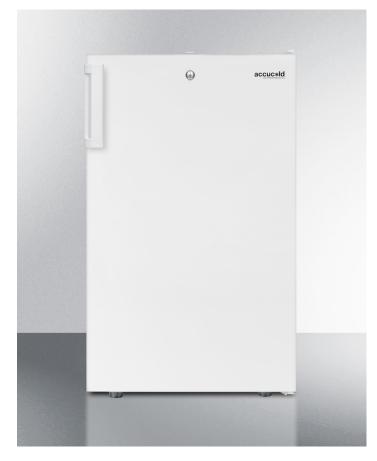

#### 34" x 19.25" x 21.38" (H x W x D)

20" wide counter height all-freezer for general purpose use, -20° C capable with a lock and white exterior

#### **Highlights:**

-20º C capable with interior slide-out drawers for easy storage

Slim 20" width is ideal for any setting

Factory installed lock provides security you can count on

## **Product Features:**

| Slim 20" width                            | 2.8 capacity inside a slim footprint                                                                   |
|-------------------------------------------|--------------------------------------------------------------------------------------------------------|
| Fully finished white cabinet              | Allows the unit to be used freestanding                                                                |
| Factory installed lock                    | Top-mounted for convenient security                                                                    |
| Reversible door                           | Keep your options flexible with a reversible door that is easy to switch when your arrangement changes |
| Hospital grade cord with 'green dot' plug | Secure three-pronged cord for added unit safety                                                        |
| Manual defrost                            | Efficient performance with reliable temperature stability                                              |
| -20° capable                              | Low temperature capability ideal for certain sensitive items                                           |
| Pull-out drawers                          | Four clear baskets for convenient and separated storage                                                |
| Adjustable thermostat                     | Rear mounted to prevent accidental adjustments                                                         |