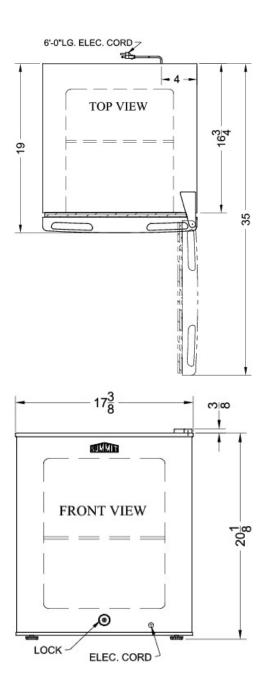

### **FS22LMED Specifications:**

| Height of Cabinet         20.13" (51 cm)           Height to Hinge Cap         20.5" (52 cm)           Width         17.38" (44 cm)           Depth         19.0" (48 cm)           Capacity         1.42 cu.ft. (40 L)           Defrost Type         Manual           Door         White           Cabinet         White           US Electrical Safety         CSA           Amps         1.2           Voltage/Frequency         115 V AC/60 Hz           Weight         40.0 lbs. (18 kg)           Parts & Labor Warranty         1 Year           Compressor Warranty         5 Years           UPC         761101000107           Freezer         Door Swing         RHD           Reversible         Factory Reversible           Interior Height         14.63" (37 cm)           Interior Width         12.38" (31 cm)           Interior Depth         14.5" (37 cm)           Shelf Type         Wire           Shelf Qty         1           Thermostat Type         Dial           Refrigerant Type         R134a           Refrigerant Amount         1.67 oz.           High Side PSI         270.0           Low Side PSI                                                                                                                                                                                                                                                                                                                                                                                                                                                                                                                                                                                                                                                                                                                                                                                                                                                                                                                                                                                    | Overview               |                    |
|--------------------------------------------------------------------------------------------------------------------------------------------------------------------------------------------------------------------------------------------------------------------------------------------------------------------------------------------------------------------------------------------------------------------------------------------------------------------------------------------------------------------------------------------------------------------------------------------------------------------------------------------------------------------------------------------------------------------------------------------------------------------------------------------------------------------------------------------------------------------------------------------------------------------------------------------------------------------------------------------------------------------------------------------------------------------------------------------------------------------------------------------------------------------------------------------------------------------------------------------------------------------------------------------------------------------------------------------------------------------------------------------------------------------------------------------------------------------------------------------------------------------------------------------------------------------------------------------------------------------------------------------------------------------------------------------------------------------------------------------------------------------------------------------------------------------------------------------------------------------------------------------------------------------------------------------------------------------------------------------------------------------------------------------------------------------------------------------------------------------------------|------------------------|--------------------|
| Width         17.38" (44 cm)           Depth         19.0" (48 cm)           Capacity         1.42 cu.ft. (40 L)           Defrost Type         Manual           Door         White           Cabinet         White           US Electrical Safety         CSA           Amps         1.2           Voltage/Frequency         115 V AC/60 Hz           Weight         40.0 lbs. (18 kg)           Parts & Labor Warranty         1 Year           Compressor Warranty         5 Years           UPC         761101000107           Freezer         Door Swing         RHD           Reversible         Factory Reversible           Interior Height         14.63" (37 cm)           Interior Width         12.38" (31 cm)           Interior Depth         14.5" (37 cm)           Shelf Type         Wire           Shelf Qty         1           Thermostat Type         R134a           Refrigerant Amount         1.67 oz.           High Side PSI         270.0           Low Side PSI         103.0           Level Legs         2           Compressor Step Height         7.0" (18 cm)           Compressor Step Width <th< td=""><td>Height of Cabinet</td><td>20.13" (51 cm)</td></th<>                                                                                                                                                                                                                                                                                                                                                                                                                                                                                                                                                                                                                                                                                                                                                                                                                                                                                                                             | Height of Cabinet      | 20.13" (51 cm)     |
| Depth 19.0" (48 cm) Capacity 1.42 cu.ft. (40 L) Defrost Type Manual Door White Cabinet White US Electrical Safety CSA Amps 1.2 Voltage/Frequency 115 V AC/60 Hz Weight 40.0 lbs. (18 kg) Parts & Labor Warranty 1 Year Compressor Warranty 5 Years UPC 761101000107  Freezer  Door Swing RHD Reversible Factory Reversible Interior Height 14.63" (37 cm) Interior Width 12.38" (31 cm) Interior Depth 14.5" (37 cm) Shelf Type Wire Shelf Qty 1 Thermostat Type Dial Refrigerant Type R134a Refrigerant Type R134a Refrigerant Amount 1.67 oz. High Side PSI 270.0 Level Legs 2 Compressor Step Height 7.0" (18 cm) Compressor Step Height 7.0" (18 cm)                                                                                                                                                                                                                                                                                                                                                                                                                                                                                                                                                                                                                                                                                                                                                                                                                                                                                                                                                                                                                                                                                                                                                                                                                                                                                                                                                                                                                                                                       | Height to Hinge Cap    | 20.5" (52 cm)      |
| Capacity 1.42 cu.ft. (40 L) Defrost Type Manual Door White Cabinet White US Electrical Safety CSA Amps 1.2 Voltage/Frequency 115 V AC/60 Hz Weight 40.0 lbs. (18 kg) Parts & Labor Warranty 1 Year Compressor Warranty 5 Years UPC 761101000107  Freezer Door Swing RHD Reversible Factory Reversible Interior Height 14.63" (37 cm) Interior Width 12.38" (31 cm) Interior Depth 14.5" (37 cm) Shelf Type Wire Shelf Qty 1 Thermostat Type Dial Refrigerant Type R134a Refrigerant Type R134a Refrigerant Amount 1.67 oz. High Side PSI 270.0 Level Legs 2 Compressor Step Height 7.0" (18 cm) Compressor Step Height 7.0" (18 cm)                                                                                                                                                                                                                                                                                                                                                                                                                                                                                                                                                                                                                                                                                                                                                                                                                                                                                                                                                                                                                                                                                                                                                                                                                                                                                                                                                                                                                                                                                            | Width                  | 17.38" (44 cm)     |
| Defrost Type Manual Door White Cabinet White US Electrical Safety CSA Amps 1.2 Voltage/Frequency 115 V AC/60 Hz Weight 40.0 lbs. (18 kg) Parts & Labor Warranty 1 Year Compressor Warranty 5 Years UPC 761101000107  Freezer  Door Swing RHD Reversible Factory Reversible Interior Height 14.63" (37 cm) Interior Width 12.38" (31 cm) Interior Depth 14.5" (37 cm) Shelf Type Wire Shelf Qty 1 Thermostat Type Dial Refrigerant Type R134a Refrigerant Amount 1.67 oz. High Side PSI 270.0 Low Side PSI 103.0 Level Legs 2 Compressor Step Height 7.0" (18 cm) Compressor Step Width 12.38" (31 cm)                                                                                                                                                                                                                                                                                                                                                                                                                                                                                                                                                                                                                                                                                                                                                                                                                                                                                                                                                                                                                                                                                                                                                                                                                                                                                                                                                                                                                                                                                                                          | Depth                  | 19.0" (48 cm)      |
| Door White Cabinet White US Electrical Safety CSA Amps 1.2 Voltage/Frequency 115 V AC/60 Hz Weight 40.0 lbs. (18 kg) Parts & Labor Warranty 1 Year Compressor Warranty 5 Years UPC 761101000107  Freezer Door Swing RHD Reversible Factory Reversible Interior Height 14.63" (37 cm) Interior Width 12.38" (31 cm) Interior Depth 14.5" (37 cm) Shelf Type Wire Shelf Qty 1 Thermostat Type Dial Refrigerant Type R134a Refrigerant Type R134a Refrigerant Amount 1.67 oz. High Side PSI 270.0 Level Legs 2 Compressor Step Height 7.0" (18 cm) Compressor Step Width 12.38" (31 cm)                                                                                                                                                                                                                                                                                                                                                                                                                                                                                                                                                                                                                                                                                                                                                                                                                                                                                                                                                                                                                                                                                                                                                                                                                                                                                                                                                                                                                                                                                                                                           | Capacity               | 1.42 cu.ft. (40 L) |
| Cabinet White US Electrical Safety CSA Amps 1.2 Voltage/Frequency 115 V AC/60 Hz Weight 40.0 lbs. (18 kg) Parts & Labor Warranty 1 Year Compressor Warranty 5 Years UPC 761101000107 Freezer Door Swing RHD Reversible Factory Reversible Interior Height 14.63" (37 cm) Interior Width 12.38" (31 cm) Interior Depth 14.5" (37 cm) Shelf Type Wire Shelf Qty 1 Thermostat Type Dial Refrigerant Type R134a Refrigerant Amount 1.67 oz. High Side PSI 270.0 Low Side PSI 103.0 Level Legs 2 Compressor Step Height 7.0" (18 cm) Compressor Step Width 12.38" (31 cm)                                                                                                                                                                                                                                                                                                                                                                                                                                                                                                                                                                                                                                                                                                                                                                                                                                                                                                                                                                                                                                                                                                                                                                                                                                                                                                                                                                                                                                                                                                                                                           | Defrost Type           | Manual             |
| US Electrical Safety CSA  Amps 1.2  Voltage/Frequency 115 V AC/60 Hz  Weight 40.0 lbs. (18 kg)  Parts & Labor Warranty 1 Year  Compressor Warranty 5 Years  UPC 761101000107  Freezer  Door Swing RHD  Reversible Factory Reversible  Interior Height 14.63" (37 cm)  Interior Width 12.38" (31 cm)  Interior Depth 14.5" (37 cm)  Shelf Type Wire  Shelf Qty 1  Thermostat Type Dial  Refrigerant Type R134a  Refrigerant Amount 1.67 oz.  High Side PSI 270.0  Low Side PSI 103.0  Level Legs 2  Compressor Step Height 7.0" (18 cm)  Compressor Step Width 12.38" (31 cm)                                                                                                                                                                                                                                                                                                                                                                                                                                                                                                                                                                                                                                                                                                                                                                                                                                                                                                                                                                                                                                                                                                                                                                                                                                                                                                                                                                                                                                                                                                                                                   | Door                   | White              |
| Amps         1.2           Voltage/Frequency         115 V AC/60 Hz           Weight         40.0 lbs. (18 kg)           Parts & Labor Warranty         1 Year           Compressor Warranty         5 Years           UPC         761101000107           Freezer           Door Swing         RHD           Reversible         Factory Reversible           Interior Height         14.63" (37 cm)           Interior Width         12.38" (31 cm)           Interior Depth         14.5" (37 cm)           Shelf Type         Wire           Shelf Qty         1           Thermostat Type         Dial           Refrigerant Type         R134a           Refrigerant Amount         1.67 oz.           High Side PSI         270.0           Low Side PSI         103.0           Level Legs         2           Compressor Step Height         7.0" (18 cm)           Compressor Step Width         12.38" (31 cm)                                                                                                                                                                                                                                                                                                                                                                                                                                                                                                                                                                                                                                                                                                                                                                                                                                                                                                                                                                                                                                                                                                                                                                                                        | Cabinet                | White              |
| Voltage/Frequency Weight Weight 40.0 lbs. (18 kg) Parts & Labor Warranty Compressor Warranty Terezer Door Swing Reversible Interior Height Interior Width Interior Depth Shelf Type Shelf Qty Thermostat Type Refrigerant Type Refrigerant Amount Low Side PSI Low Side PSI Compressor Step Height Vanded August 12.38" (31 cm) Low Gompressor Step Width Verser Value 40.0 lbs. (18 kg) August 40.0 lbs. (1 | US Electrical Safety   | CSA                |
| Weight         40.0 lbs. (18 kg)           Parts & Labor Warranty         1 Year           Compressor Warranty         5 Years           UPC         761101000107           Freezer           Door Swing         RHD           Reversible         Factory Reversible           Interior Height         14.63" (37 cm)           Interior Width         12.38" (31 cm)           Interior Depth         14.5" (37 cm)           Shelf Type         Wire           Shelf Qty         1           Thermostat Type         Dial           Refrigerant Type         R134a           Refrigerant Amount         1.67 oz.           High Side PSI         270.0           Low Side PSI         103.0           Level Legs         2           Compressor Step Height         7.0" (18 cm)           Compressor Step Width         12.38" (31 cm)                                                                                                                                                                                                                                                                                                                                                                                                                                                                                                                                                                                                                                                                                                                                                                                                                                                                                                                                                                                                                                                                                                                                                                                                                                                                                      | Amps                   | 1.2                |
| Parts & Labor Warranty         1 Year           Compressor Warranty         5 Years           UPC         761101000107           Freezer         Pactory Reversible           Door Swing         RHD           Reversible         Factory Reversible           Interior Height         14.63" (37 cm)           Interior Width         12.38" (31 cm)           Interior Depth         14.5" (37 cm)           Shelf Type         Wire           Shelf Qty         1           Thermostat Type         Dial           Refrigerant Type         R134a           Refrigerant Amount         1.67 oz.           High Side PSI         270.0           Low Side PSI         103.0           Level Legs         2           Compressor Step Height         7.0" (18 cm)           Compressor Step Width         12.38" (31 cm)                                                                                                                                                                                                                                                                                                                                                                                                                                                                                                                                                                                                                                                                                                                                                                                                                                                                                                                                                                                                                                                                                                                                                                                                                                                                                                      | Voltage/Frequency      | 115 V AC/60 Hz     |
| Compressor Warranty         5 Years           UPC         761101000107           Freezer         Pactory Reversible           Door Swing         RHD           Reversible         Factory Reversible           Interior Height         14.63" (37 cm)           Interior Width         12.38" (31 cm)           Interior Depth         14.5" (37 cm)           Shelf Type         Wire           Shelf Qty         1           Thermostat Type         Dial           Refrigerant Type         R134a           Refrigerant Amount         1.67 oz.           High Side PSI         270.0           Low Side PSI         103.0           Level Legs         2           Compressor Step Height         7.0" (18 cm)           Compressor Step Width         12.38" (31 cm)                                                                                                                                                                                                                                                                                                                                                                                                                                                                                                                                                                                                                                                                                                                                                                                                                                                                                                                                                                                                                                                                                                                                                                                                                                                                                                                                                      | Weight                 | 40.0 lbs. (18 kg)  |
| UPC         761101000107           Freezer           Door Swing         RHD           Reversible         Factory Reversible           Interior Height         14.63" (37 cm)           Interior Width         12.38" (31 cm)           Interior Depth         14.5" (37 cm)           Shelf Type         Wire           Shelf Qty         1           Thermostat Type         Dial           Refrigerant Type         R134a           Refrigerant Amount         1.67 oz.           High Side PSI         270.0           Low Side PSI         103.0           Level Legs         2           Compressor Step Height         7.0" (18 cm)           Compressor Step Width         12.38" (31 cm)                                                                                                                                                                                                                                                                                                                                                                                                                                                                                                                                                                                                                                                                                                                                                                                                                                                                                                                                                                                                                                                                                                                                                                                                                                                                                                                                                                                                                               | Parts & Labor Warranty | 1 Year             |
| Freezer           Door Swing         RHD           Reversible         Factory Reversible           Interior Height         14.63" (37 cm)           Interior Width         12.38" (31 cm)           Interior Depth         14.5" (37 cm)           Shelf Type         Wire           Shelf Qty         1           Thermostat Type         Dial           Refrigerant Type         R134a           Refrigerant Amount         1.67 oz.           High Side PSI         270.0           Low Side PSI         103.0           Level Legs         2           Compressor Step Height         7.0" (18 cm)           Compressor Step Width         12.38" (31 cm)                                                                                                                                                                                                                                                                                                                                                                                                                                                                                                                                                                                                                                                                                                                                                                                                                                                                                                                                                                                                                                                                                                                                                                                                                                                                                                                                                                                                                                                                  | Compressor Warranty    | 5 Years            |
| Door Swing RHD Reversible Factory Reversible Interior Height 14.63" (37 cm) Interior Width 12.38" (31 cm) Interior Depth 14.5" (37 cm) Shelf Type Wire Shelf Qty 1 Thermostat Type Dial Refrigerant Type R134a Refrigerant Amount 1.67 oz. High Side PSI 270.0 Low Side PSI 103.0 Level Legs 2 Compressor Step Height 7.0" (18 cm) Compressor Step Width 12.38" (31 cm)                                                                                                                                                                                                                                                                                                                                                                                                                                                                                                                                                                                                                                                                                                                                                                                                                                                                                                                                                                                                                                                                                                                                                                                                                                                                                                                                                                                                                                                                                                                                                                                                                                                                                                                                                        | UPC                    | 761101000107       |
| Reversible Factory Reversible Interior Height 14.63" (37 cm) Interior Width 12.38" (31 cm) Interior Depth 14.5" (37 cm) Shelf Type Wire Shelf Qty 1 Thermostat Type Dial Refrigerant Type R134a Refrigerant Amount 1.67 oz. High Side PSI 270.0 Low Side PSI 103.0 Level Legs 2 Compressor Step Height 7.0" (18 cm) Compressor Step Width 12.38" (31 cm)                                                                                                                                                                                                                                                                                                                                                                                                                                                                                                                                                                                                                                                                                                                                                                                                                                                                                                                                                                                                                                                                                                                                                                                                                                                                                                                                                                                                                                                                                                                                                                                                                                                                                                                                                                       | Freezer                |                    |
| Interior Height 14.63" (37 cm) Interior Width 12.38" (31 cm) Interior Depth 14.5" (37 cm) Shelf Type Wire Shelf Qty 1 Thermostat Type Dial Refrigerant Type R134a Refrigerant Amount 1.67 oz. High Side PSI 270.0 Low Side PSI 103.0 Level Legs 2 Compressor Step Height 7.0" (18 cm) Compressor Step Width 12.38" (31 cm)                                                                                                                                                                                                                                                                                                                                                                                                                                                                                                                                                                                                                                                                                                                                                                                                                                                                                                                                                                                                                                                                                                                                                                                                                                                                                                                                                                                                                                                                                                                                                                                                                                                                                                                                                                                                     | Door Swing             | RHD                |
| Interior Width         12.38" (31 cm)           Interior Depth         14.5" (37 cm)           Shelf Type         Wire           Shelf Qty         1           Thermostat Type         Dial           Refrigerant Type         R134a           Refrigerant Amount         1.67 oz.           High Side PSI         270.0           Low Side PSI         103.0           Level Legs         2           Compressor Step Height         7.0" (18 cm)           Compressor Step Width         12.38" (31 cm)                                                                                                                                                                                                                                                                                                                                                                                                                                                                                                                                                                                                                                                                                                                                                                                                                                                                                                                                                                                                                                                                                                                                                                                                                                                                                                                                                                                                                                                                                                                                                                                                                      | Reversible             | Factory Reversible |
| Interior Depth 14.5" (37 cm)  Shelf Type Wire  Shelf Qty 1  Thermostat Type Dial  Refrigerant Type R134a  Refrigerant Amount 1.67 oz.  High Side PSI 270.0  Low Side PSI 103.0  Level Legs 2  Compressor Step Height 7.0" (18 cm)  Compressor Step Width 12.38" (31 cm)                                                                                                                                                                                                                                                                                                                                                                                                                                                                                                                                                                                                                                                                                                                                                                                                                                                                                                                                                                                                                                                                                                                                                                                                                                                                                                                                                                                                                                                                                                                                                                                                                                                                                                                                                                                                                                                        | Interior Height        | 14.63" (37 cm)     |
| Shelf TypeWireShelf Qty1Thermostat TypeDialRefrigerant TypeR134aRefrigerant Amount1.67 oz.High Side PSI270.0Low Side PSI103.0Level Legs2Compressor Step Height7.0" (18 cm)Compressor Step Width12.38" (31 cm)                                                                                                                                                                                                                                                                                                                                                                                                                                                                                                                                                                                                                                                                                                                                                                                                                                                                                                                                                                                                                                                                                                                                                                                                                                                                                                                                                                                                                                                                                                                                                                                                                                                                                                                                                                                                                                                                                                                  | Interior Width         | 12.38" (31 cm)     |
| Shelf Qty         1           Thermostat Type         Dial           Refrigerant Type         R134a           Refrigerant Amount         1.67 oz.           High Side PSI         270.0           Low Side PSI         103.0           Level Legs         2           Compressor Step Height         7.0" (18 cm)           Compressor Step Width         12.38" (31 cm)                                                                                                                                                                                                                                                                                                                                                                                                                                                                                                                                                                                                                                                                                                                                                                                                                                                                                                                                                                                                                                                                                                                                                                                                                                                                                                                                                                                                                                                                                                                                                                                                                                                                                                                                                       | Interior Depth         | 14.5" (37 cm)      |
| Thermostat Type Dial Refrigerant Type R134a Refrigerant Amount 1.67 oz. High Side PSI 270.0 Low Side PSI 103.0 Level Legs 2 Compressor Step Height 7.0" (18 cm) Compressor Step Width 12.38" (31 cm)                                                                                                                                                                                                                                                                                                                                                                                                                                                                                                                                                                                                                                                                                                                                                                                                                                                                                                                                                                                                                                                                                                                                                                                                                                                                                                                                                                                                                                                                                                                                                                                                                                                                                                                                                                                                                                                                                                                           | Shelf Type             | Wire               |
| Refrigerant Type R134a Refrigerant Amount 1.67 oz. High Side PSI 270.0 Low Side PSI 103.0 Level Legs 2 Compressor Step Height 7.0" (18 cm) Compressor Step Width 12.38" (31 cm)                                                                                                                                                                                                                                                                                                                                                                                                                                                                                                                                                                                                                                                                                                                                                                                                                                                                                                                                                                                                                                                                                                                                                                                                                                                                                                                                                                                                                                                                                                                                                                                                                                                                                                                                                                                                                                                                                                                                                | Shelf Qty              | 1                  |
| Refrigerant Amount 1.67 oz. High Side PSI 270.0 Low Side PSI 103.0 Level Legs 2 Compressor Step Height 7.0" (18 cm) Compressor Step Width 12.38" (31 cm)                                                                                                                                                                                                                                                                                                                                                                                                                                                                                                                                                                                                                                                                                                                                                                                                                                                                                                                                                                                                                                                                                                                                                                                                                                                                                                                                                                                                                                                                                                                                                                                                                                                                                                                                                                                                                                                                                                                                                                       | Thermostat Type        | Dial               |
| High Side PSI         270.0           Low Side PSI         103.0           Level Legs         2           Compressor Step Height         7.0" (18 cm)           Compressor Step Width         12.38" (31 cm)                                                                                                                                                                                                                                                                                                                                                                                                                                                                                                                                                                                                                                                                                                                                                                                                                                                                                                                                                                                                                                                                                                                                                                                                                                                                                                                                                                                                                                                                                                                                                                                                                                                                                                                                                                                                                                                                                                                   | Refrigerant Type       | R134a              |
| Low Side PSI 103.0  Level Legs 2  Compressor Step Height 7.0" (18 cm)  Compressor Step Width 12.38" (31 cm)                                                                                                                                                                                                                                                                                                                                                                                                                                                                                                                                                                                                                                                                                                                                                                                                                                                                                                                                                                                                                                                                                                                                                                                                                                                                                                                                                                                                                                                                                                                                                                                                                                                                                                                                                                                                                                                                                                                                                                                                                    | Refrigerant Amount     | 1.67 oz.           |
| Level Legs 2  Compressor Step Height 7.0" (18 cm)  Compressor Step Width 12.38" (31 cm)                                                                                                                                                                                                                                                                                                                                                                                                                                                                                                                                                                                                                                                                                                                                                                                                                                                                                                                                                                                                                                                                                                                                                                                                                                                                                                                                                                                                                                                                                                                                                                                                                                                                                                                                                                                                                                                                                                                                                                                                                                        | High Side PSI          | 270.0              |
| Compressor Step Height 7.0" (18 cm)  Compressor Step Width 12.38" (31 cm)                                                                                                                                                                                                                                                                                                                                                                                                                                                                                                                                                                                                                                                                                                                                                                                                                                                                                                                                                                                                                                                                                                                                                                                                                                                                                                                                                                                                                                                                                                                                                                                                                                                                                                                                                                                                                                                                                                                                                                                                                                                      | Low Side PSI           | 103.0              |
| Compressor Step Width 12.38" (31 cm)                                                                                                                                                                                                                                                                                                                                                                                                                                                                                                                                                                                                                                                                                                                                                                                                                                                                                                                                                                                                                                                                                                                                                                                                                                                                                                                                                                                                                                                                                                                                                                                                                                                                                                                                                                                                                                                                                                                                                                                                                                                                                           | Level Legs             | 2                  |
|                                                                                                                                                                                                                                                                                                                                                                                                                                                                                                                                                                                                                                                                                                                                                                                                                                                                                                                                                                                                                                                                                                                                                                                                                                                                                                                                                                                                                                                                                                                                                                                                                                                                                                                                                                                                                                                                                                                                                                                                                                                                                                                                | Compressor Step Height | 7.0" (18 cm)       |
| Compressor Step Depth 6.0" (15 cm)                                                                                                                                                                                                                                                                                                                                                                                                                                                                                                                                                                                                                                                                                                                                                                                                                                                                                                                                                                                                                                                                                                                                                                                                                                                                                                                                                                                                                                                                                                                                                                                                                                                                                                                                                                                                                                                                                                                                                                                                                                                                                             | Compressor Step Width  | 12.38" (31 cm)     |
|                                                                                                                                                                                                                                                                                                                                                                                                                                                                                                                                                                                                                                                                                                                                                                                                                                                                                                                                                                                                                                                                                                                                                                                                                                                                                                                                                                                                                                                                                                                                                                                                                                                                                                                                                                                                                                                                                                                                                                                                                                                                                                                                | Compressor Step Depth  | 6.0" (15 cm)       |