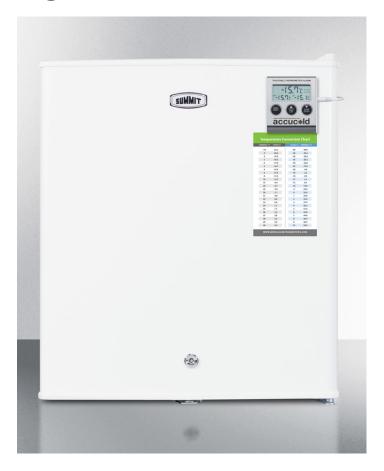

# **FS22LMED**

20.5" x 17.38" x 19" (H x W x D)

Compact all-freezer capable of -20° C degree operation, with lock, alarm with temperature display, and hospital grade cord

### **Highlights:**

Compact size for easy placement above counters

Factory installed lock provides security you can count on

High temperature alarm includes external temperature readout

#### **Product Features:**

| Compact dimensions                        | Ideal size for use on top of counters                                                      |  |
|-------------------------------------------|--------------------------------------------------------------------------------------------|--|
| -20° capable                              | Low temperature capability ideal for certain sensitive items                               |  |
| Factory installed lock                    | Keyed lock for secure interior                                                             |  |
| High temperature alarm                    | Warns of temperature fluctuations and includes an external temperature readout on the door |  |
| Hospital grade cord with 'green dot' plug | Secure three-pronged cord for added unit safety                                            |  |
| Manual defrost                            | Efficient performance with reliable temperature stability                                  |  |
| Removable shelf                           | Wired shelf provided                                                                       |  |
| Adjustable thermostat                     | Rear mounted to prevent accidental adjustments                                             |  |
| 100% CFC Free                             | Environmentally friendly design with no ozone-damaging chemicals                           |  |