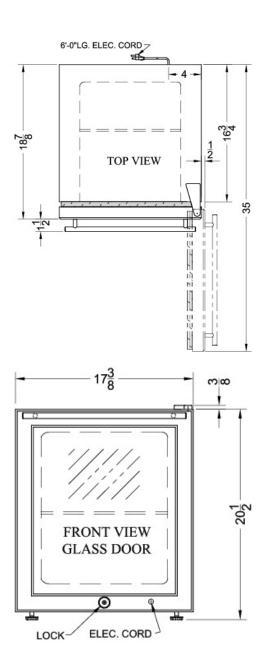

# FS22LGL7

20.88" x 17.38" x 19" (H x W x D)

Compact commercially listed all-freezer w/glass door and

### **FS22LGL7 Specifications:**

| Overview                                                                                            |                                                  |
|-----------------------------------------------------------------------------------------------------|--------------------------------------------------|
| Height of Cabinet                                                                                   | 20.5" (52 cm)                                    |
| Height to Hinge Cap                                                                                 | 20.88" (53 cm)                                   |
| Width                                                                                               | 17.38" (44 cm)                                   |
| Depth                                                                                               | 19.0" (48 cm)                                    |
| Capacity                                                                                            | 1.42 cu.ft. (40 L)                               |
| Defrost Type                                                                                        | Manual                                           |
| Door                                                                                                | Glass                                            |
| Cabinet                                                                                             | White                                            |
| US Electrical Safety                                                                                | CSA                                              |
| Sanitation                                                                                          | CSA-S                                            |
| Amps                                                                                                | 1.2                                              |
| Voltage/Frequency                                                                                   | 115 V AC/60 Hz                                   |
| Weight                                                                                              | 40.0 lbs. (18 kg)                                |
| Parts & Labor Warranty                                                                              | 1 Year                                           |
| Compressor Warranty                                                                                 | 5 Years                                          |
| UPC                                                                                                 | 761101027234                                     |
| Freezer                                                                                             |                                                  |
| Door Swing                                                                                          | RHD                                              |
| Reversible                                                                                          | Yes                                              |
| Interior Height                                                                                     | 14.63" (37 cm)                                   |
| Interior Width                                                                                      | 12.38" (31 cm)                                   |
| Interior Depth                                                                                      | 14.5" (37 cm)                                    |
| Shelf Type                                                                                          |                                                  |
| - · · · · / F -                                                                                     | Wire                                             |
| Shelf Qty                                                                                           | Wire<br>1                                        |
|                                                                                                     |                                                  |
| Shelf Qty                                                                                           | 1                                                |
| Shelf Qty Thermostat Type                                                                           | 1<br>Dial                                        |
| Shelf Qty Thermostat Type Refrigerant Type                                                          | 1<br>Dial<br>R134a                               |
| Shelf Qty Thermostat Type Refrigerant Type Refrigerant Amount                                       | 1<br>Dial<br>R134a<br>1.67 oz.                   |
| Shelf Qty Thermostat Type Refrigerant Type Refrigerant Amount High Side PSI                         | 1<br>Dial<br>R134a<br>1.67 oz.<br>270.0          |
| Shelf Qty Thermostat Type Refrigerant Type Refrigerant Amount High Side PSI Low Side PSI            | 1<br>Dial<br>R134a<br>1.67 oz.<br>270.0<br>103.0 |
| Shelf Qty Thermostat Type Refrigerant Type Refrigerant Amount High Side PSI Low Side PSI Level Legs | 1<br>Dial<br>R134a<br>1.67 oz.<br>270.0<br>103.0 |