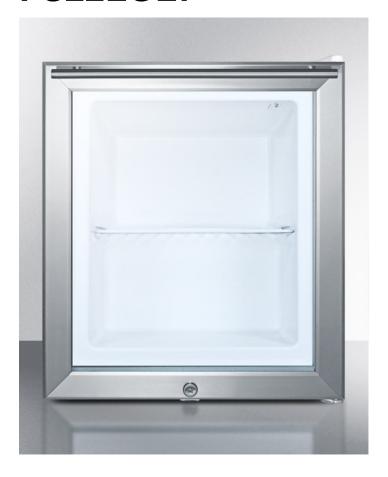

# FS22LGL7

20.88" x 17.38" x 19" (H x W x D)

Compact commercially listed all-freezer w/glass door and

#### **Highlights:**

Commercially listed to NSF-7 standards

Glass door provides full view of interior

Seamless interior liner simplifies cleanup

#### **Product Features:**

| Commercially listed          | CSA-S listed to NSF standards for commercial use                                    |
|------------------------------|-------------------------------------------------------------------------------------|
| Glass door                   | Provides full display of stored contents                                            |
| Factory installed lock       | Keyed lock for a secure interior                                                    |
| Fully finished white cabinet | Allows the unit to be used freestanding                                             |
| -20º C capable               | Low temperature operation is ideal for temperature sensitive materials              |
| Manual defrost               | No temperature fluctuations with a manual defrost system that keeps the cold inside |
| Adjustable thermostat        | Rear mounted to prevent accidental adjustments                                      |
| Removable shelf              | Wire shelf for storage convenience                                                  |
| One piece interior liner     | Easy clean-up with a seamless liner that won't hold a mess in hidden crevices       |