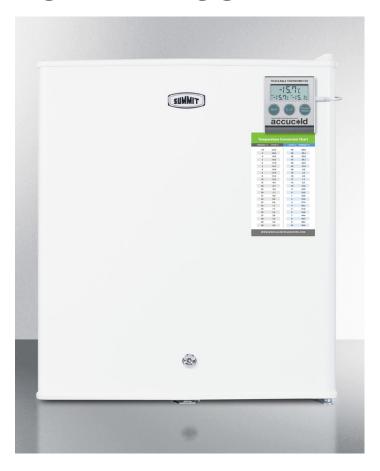

# FS22L7PLUS

20.5" x 17.38" x 19" (H x W x D)

Commercially listed compact all-freezer, manual defrost with a lock and thermometer

### **Highlights:**

Compact size is ideal for countertop use

Commercially listed to NSF-7 standards

Factory installed lock provides security you can count on

#### **Product Features:**

| Commercially listed    | CSA-S listed to NSF-7 standards                                            |
|------------------------|----------------------------------------------------------------------------|
| Compact dimensions     | Ideal size for use on top of counters                                      |
| Factory installed lock | Keyed security for a secure interior                                       |
| -20° capable           | Low temperature capability ideal for certain sensitive items               |
| Thermometer            | Thermometer provides external readout of current and high/low temperatures |
| Manual defrost         | Efficient performance with reliable temperature stability                  |
| Removable shelf        | Wired shelf provided                                                       |
| Adjustable thermostat  | Rear mounted to prevent accidental adjustments                             |
| 100% CFC Free          | Environmentally friendly design with no ozone-damaging chemicals           |