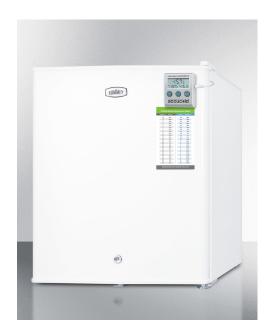

# FS22L7PLUS

20.5" x 17.38" x 19" (H x W x D)

Commercially listed compact all-freezer, manual defrost with a lock and thermometer

### **Highlights:**

Compact size is ideal for countertop use

Commercially listed to NSF-7 standards

Factory installed lock provides security you can count on

#### **Product Features:**

| Commercially listed    | CSA-S listed to NSF-7 standards                                            |
|------------------------|----------------------------------------------------------------------------|
| Compact dimensions     | Ideal size for use on top of counters                                      |
| Factory installed lock | Keyed security for a secure interior                                       |
| -20° capable           | Low temperature capability ideal for certain sensitive items               |
| Thermometer            | Thermometer provides external readout of current and high/low temperatures |
| Manual defrost         | Efficient performance with reliable temperature stability                  |
| Removable shelf        | Wired shelf provided                                                       |
| Adjustable thermostat  | Rear mounted to prevent accidental adjustments                             |
| 100% CFC Free          | Environmentally friendly design with no ozone-damaging chemicals           |