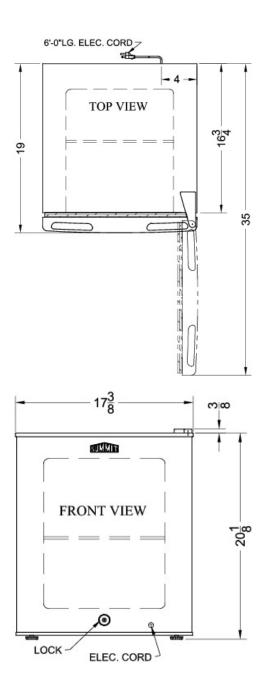

### **FS22L Specifications:**

| Overview                                                                                                                                                                                       |                                                                                                        |
|------------------------------------------------------------------------------------------------------------------------------------------------------------------------------------------------|--------------------------------------------------------------------------------------------------------|
| Height of Cabinet                                                                                                                                                                              | 20.13" (51 cm)                                                                                         |
| Height to Hinge Cap                                                                                                                                                                            | 20.5" (52 cm)                                                                                          |
| Width                                                                                                                                                                                          | 17.38" (44 cm)                                                                                         |
| Depth                                                                                                                                                                                          | 19.0" (48 cm)                                                                                          |
| Capacity                                                                                                                                                                                       | 1.42 cu.ft. (40 L)                                                                                     |
| Defrost Type                                                                                                                                                                                   | Manual                                                                                                 |
| Door                                                                                                                                                                                           | White                                                                                                  |
| Cabinet                                                                                                                                                                                        | White                                                                                                  |
| US Electrical Safety                                                                                                                                                                           | CSA                                                                                                    |
| Energy Usage/Year                                                                                                                                                                              | 272.0kWh/year                                                                                          |
| Amps                                                                                                                                                                                           | 1.2                                                                                                    |
| Voltage/Frequency                                                                                                                                                                              | 115 V AC/60 Hz                                                                                         |
| Weight                                                                                                                                                                                         | 40.0 lbs. (18 kg)                                                                                      |
| Parts & Labor Warranty                                                                                                                                                                         | 1 Year                                                                                                 |
| Compressor Warranty                                                                                                                                                                            | 5 Years                                                                                                |
| UPC                                                                                                                                                                                            | 761101021294                                                                                           |
| Freezer                                                                                                                                                                                        |                                                                                                        |
| Door Swing                                                                                                                                                                                     | DUD                                                                                                    |
| Door Owing                                                                                                                                                                                     | RHD                                                                                                    |
| Reversible                                                                                                                                                                                     | Yes                                                                                                    |
|                                                                                                                                                                                                |                                                                                                        |
| Reversible                                                                                                                                                                                     | Yes                                                                                                    |
| Reversible Interior Height                                                                                                                                                                     | Yes<br>14.63" (37 cm)                                                                                  |
| Reversible Interior Height Interior Width                                                                                                                                                      | Yes<br>14.63" (37 cm)<br>12.38" (31 cm)                                                                |
| Reversible Interior Height Interior Width Interior Depth                                                                                                                                       | Yes<br>14.63" (37 cm)<br>12.38" (31 cm)<br>14.5" (37 cm)                                               |
| Reversible Interior Height Interior Width Interior Depth Shelf Type                                                                                                                            | Yes 14.63" (37 cm) 12.38" (31 cm) 14.5" (37 cm) Wire                                                   |
| Reversible Interior Height Interior Width Interior Depth Shelf Type Shelf Qty                                                                                                                  | Yes 14.63" (37 cm) 12.38" (31 cm) 14.5" (37 cm) Wire 1                                                 |
| Reversible Interior Height Interior Width Interior Depth Shelf Type Shelf Qty Thermostat Type                                                                                                  | Yes 14.63" (37 cm) 12.38" (31 cm) 14.5" (37 cm) Wire 1 Dial                                            |
| Reversible Interior Height Interior Width Interior Depth Shelf Type Shelf Qty Thermostat Type Refrigerant Type                                                                                 | Yes 14.63" (37 cm) 12.38" (31 cm) 14.5" (37 cm) Wire 1 Dial R134a                                      |
| Reversible Interior Height Interior Width Interior Depth Shelf Type Shelf Qty Thermostat Type Refrigerant Type Refrigerant Amount                                                              | Yes 14.63" (37 cm) 12.38" (31 cm) 14.5" (37 cm) Wire 1 Dial R134a 1.67 oz.                             |
| Reversible Interior Height Interior Width Interior Depth Shelf Type Shelf Qty Thermostat Type Refrigerant Type Refrigerant Amount High Side PSI                                                | Yes 14.63" (37 cm) 12.38" (31 cm) 14.5" (37 cm) Wire 1 Dial R134a 1.67 oz. 270.0                       |
| Reversible Interior Height Interior Width Interior Depth Shelf Type Shelf Qty Thermostat Type Refrigerant Type Refrigerant Amount High Side PSI Low Side PSI                                   | Yes 14.63" (37 cm) 12.38" (31 cm) 14.5" (37 cm) Wire 1 Dial R134a 1.67 oz. 270.0 103.0                 |
| Reversible Interior Height Interior Width Interior Depth Shelf Type Shelf Qty Thermostat Type Refrigerant Type Refrigerant Amount High Side PSI Low Side PSI Level Legs                        | Yes 14.63" (37 cm) 12.38" (31 cm) 14.5" (37 cm) Wire  1 Dial R134a 1.67 oz. 270.0 103.0 2              |
| Reversible Interior Height Interior Width Interior Depth Shelf Type Shelf Qty Thermostat Type Refrigerant Type Refrigerant Amount High Side PSI Low Side PSI Level Legs Compressor Step Height | Yes 14.63" (37 cm) 12.38" (31 cm) 14.5" (37 cm) Wire  1 Dial R134a 1.67 oz. 270.0 103.0 2 7.0" (18 cm) |