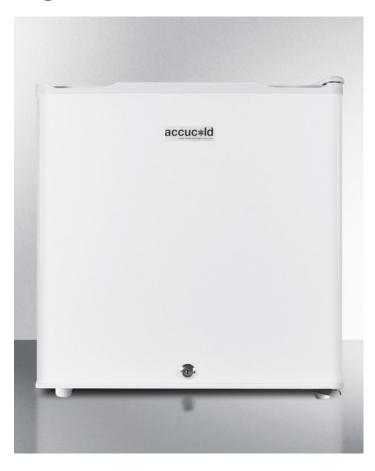

## accuc@ld

# FS21L

19.38" x 18.63" x 17.5" (H x W x D)

Compact -20°C all-freezer, manual defrost with a factory installed lock and 1.4 cu.ft. capacity

### **Highlights:**

Compact "cube" size is ideal for use on top of counters Factory installed lock provides security you can count on -20°C operation for safe storage of sensitive materials