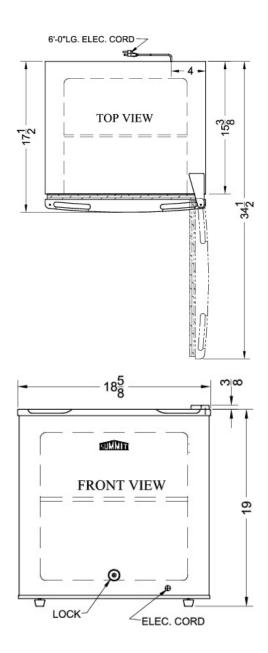

# FS21L

19.38" x 18.63" x 17.5" (H x W x D)

Compact -20°C all-freezer, manual defrost with a factory installed lock and 1.4 cu.ft. capacity

### **FS21L Specifications:**

| Overview                                                                                                                                                    |                                                                                   |
|-------------------------------------------------------------------------------------------------------------------------------------------------------------|-----------------------------------------------------------------------------------|
| Height of Cabinet                                                                                                                                           | 19.0" (48 cm)                                                                     |
| Height to Hinge Cap                                                                                                                                         | 19.38" (49 cm)                                                                    |
| Width                                                                                                                                                       | 18.63" (47 cm)                                                                    |
| Depth                                                                                                                                                       | 17.5" (44 cm)                                                                     |
| Depth with door at 90°                                                                                                                                      | 34.5" (88 cm)                                                                     |
| Capacity                                                                                                                                                    | 1.4 cu.ft. (40 L)                                                                 |
| Defrost Type                                                                                                                                                | Manual                                                                            |
| Door                                                                                                                                                        | White                                                                             |
| Cabinet                                                                                                                                                     | White                                                                             |
| US Electrical Safety                                                                                                                                        | UL                                                                                |
| Canadian Electrical Safety                                                                                                                                  | ULC                                                                               |
| Voltage/Frequency                                                                                                                                           | 115 V AC/60 Hz                                                                    |
| Weight                                                                                                                                                      | 47.0 lbs. (21 kg)                                                                 |
| Parts & Labor Warranty                                                                                                                                      | 1 Year                                                                            |
| Compressor Warranty                                                                                                                                         | 5 Years                                                                           |
| UPC                                                                                                                                                         | 761101023830                                                                      |
| Freezer                                                                                                                                                     |                                                                                   |
|                                                                                                                                                             |                                                                                   |
| Door Swing                                                                                                                                                  | RHD                                                                               |
|                                                                                                                                                             | RHD<br>Yes                                                                        |
| Door Swing                                                                                                                                                  |                                                                                   |
| Door Swing Reversible                                                                                                                                       | Yes                                                                               |
| Door Swing Reversible Interior Height                                                                                                                       | Yes<br>14.25" (36 cm)                                                             |
| Door Swing Reversible Interior Height Interior Width                                                                                                        | Yes<br>14.25" (36 cm)<br>14.25" (36 cm)                                           |
| Door Swing Reversible Interior Height Interior Width Interior Depth                                                                                         | Yes<br>14.25" (36 cm)<br>14.25" (36 cm)<br>13.38" (34 cm)                         |
| Door Swing Reversible Interior Height Interior Width Interior Depth Shelf Type                                                                              | Yes 14.25" (36 cm) 14.25" (36 cm) 13.38" (34 cm) Wire                             |
| Door Swing Reversible Interior Height Interior Width Interior Depth Shelf Type Shelf Qty                                                                    | Yes 14.25" (36 cm) 14.25" (36 cm) 13.38" (34 cm) Wire 1                           |
| Door Swing Reversible Interior Height Interior Width Interior Depth Shelf Type Shelf Qty Thermostat Type                                                    | Yes 14.25" (36 cm) 14.25" (36 cm) 13.38" (34 cm) Wire 1 Dial                      |
| Door Swing Reversible Interior Height Interior Width Interior Depth Shelf Type Shelf Qty Thermostat Type Refrigerant Type                                   | Yes 14.25" (36 cm) 14.25" (36 cm) 13.38" (34 cm) Wire 1 Dial R134a                |
| Door Swing Reversible Interior Height Interior Width Interior Depth Shelf Type Shelf Qty Thermostat Type Refrigerant Type Level Legs                        | Yes 14.25" (36 cm) 14.25" (36 cm) 13.38" (34 cm) Wire 1 Dial R134a 2              |
| Door Swing Reversible Interior Height Interior Width Interior Depth Shelf Type Shelf Qty Thermostat Type Refrigerant Type Level Legs Compressor Step Height | Yes 14.25" (36 cm) 14.25" (36 cm) 13.38" (34 cm) Wire 1 Dial R134a 2 8.0" (20 cm) |