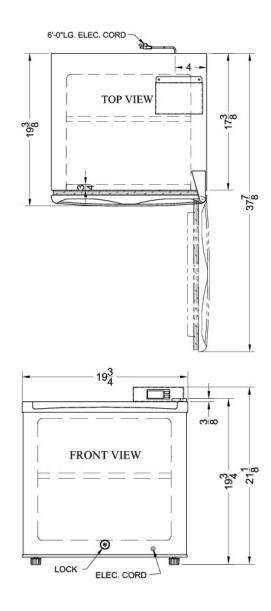

#### 22.25" x 19.75" x 21" (H x W x D)

DISCONTINUED: Replaced by FS22LFROST

### **FS20LFROST Specifications:**

| Height of Cabinet<br>Width<br>Depth<br>Depth with Handle<br>Depth with door at 90°<br>Capacity | 22.25" (57 cm)<br>19.75" (50 cm)<br>21.0" (53 cm)<br>21.0" (53 cm) |
|------------------------------------------------------------------------------------------------|--------------------------------------------------------------------|
| Depth<br>Depth with Handle<br>Depth with door at 90°                                           | 21.0" (53 cm)                                                      |
| Depth with Handle<br>Depth with door at 90°                                                    | , ,                                                                |
| Depth with door at 90°                                                                         | 21.0" (53 cm)                                                      |
| •                                                                                              |                                                                    |
| Capacity                                                                                       | 39.5" (100 cm)                                                     |
|                                                                                                | 1.6 cu.ft. (45 L)                                                  |
| Defrost Type                                                                                   | Manual                                                             |
| Door                                                                                           | Decal                                                              |
| Cabinet                                                                                        | White                                                              |
| US Electrical Safety                                                                           | UL                                                                 |
| Voltage/Frequency                                                                              | 115 V AC/60 Hz                                                     |
| Parts & Labor Warranty                                                                         | 1 Year                                                             |
| Compressor Warranty                                                                            | 5 Years                                                            |
| UPC                                                                                            | 761101022314                                                       |
| Freezer                                                                                        |                                                                    |
| Door Swing                                                                                     | RHD                                                                |
| Reversible                                                                                     | Yes                                                                |
| Interior Height                                                                                | 14.5" (37 cm)                                                      |
| Interior Width                                                                                 | 15.5" (39 cm)                                                      |
| Interior Depth                                                                                 | 15.0" (38 cm)                                                      |
| Shelf Type                                                                                     | Wire                                                               |
| Shelf Qty                                                                                      | 1                                                                  |
| Adjustable Shelves                                                                             | Yes                                                                |
| Thermostat Type                                                                                | Digital                                                            |
| Refrigerant Type                                                                               | R134a                                                              |
| Refrigerant Amount                                                                             | 3.17 oz.                                                           |
| High Side PSI                                                                                  | 250.0                                                              |
| Low Side PSI                                                                                   | 88.0                                                               |
|                                                                                                | 2                                                                  |
| Level Legs                                                                                     |                                                                    |
| Level Legs<br>Compressor Step Height                                                           | 8.5" (22 cm)                                                       |
|                                                                                                | 8.5" (22 cm)<br>15.5" (39 cm)                                      |