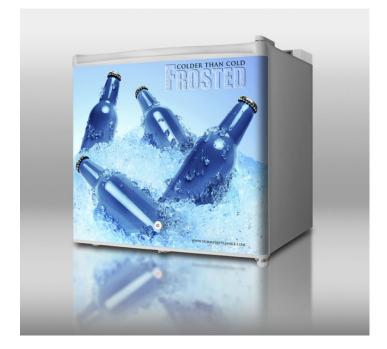

#### **Highlights:**

Enjoy ice cold aluminum bottled beer stored at approximately  $24^{\circ}$  F

Precise temperature control with a digital thermostat

Compact "cube" shape fits easily on top of counters

#### **Product Features:**

| 24º F pre-set operation      | Ideal temperature to hold aluminum bottled beer just above its freezing point                          |
|------------------------------|--------------------------------------------------------------------------------------------------------|
| Digital thermostat           | Precise temperature management at the touch of a button                                                |
| Compact size                 | 20 inch footprint in cube shape fits easily above counters                                             |
| FROSTED decal                | Choose from an English or Spanish decal over the front door                                            |
| Factory installed lock       | Keep contents secure with a front lock on the door                                                     |
| Fully finished white cabinet | Allows the unit to be used freestanding                                                                |
| One piece interior liner     | Simple cleanup with a seamless liner that won't hold a mess in hidden crevices                         |
| Reversible door              | Keep your options flexible with a reversible door that is easy to switch when your arrangement changes |
| Manual defrost               | Energy efficient operation                                                                             |