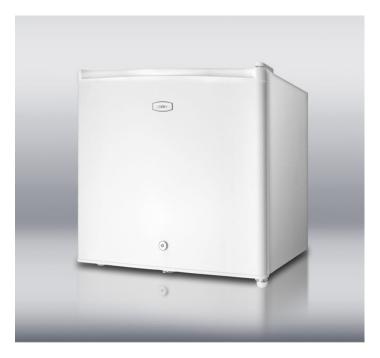

# FS20L

19.75" x 19.75" x 19.38" (H x W x D)

Compact -20°C all-freezer with lock

### **Highlights:**

-20° C capable for sensitive storage

Seamless interior liner simplifies cleanup

Factory-installed lock provides security you can count on

#### **Product Features:**

| Cube shaped                  | Square footprint for placement on top of counters                                                      |  |
|------------------------------|--------------------------------------------------------------------------------------------------------|--|
| Fully finished white cabinet | Allows the unit to be used freestanding                                                                |  |
| Factory installed lock       | Keyed lock for a secure interior                                                                       |  |
| -20° C capable               | Operates at safe temperature for storage of select sensitive material                                  |  |
| Flat door liner              | Interior design conforms to CDC guidelines to ensure stable conditions for sensitive materials         |  |
| Manual defrost               | Static cooling system for improved temperature stability                                               |  |
| One piece interior liner     | Easy clean-up with a seamless liner that won't hold a mess in hidden crevices                          |  |
| Adjustable thermostat        | Manage the interior temperature with ease and accuracy                                                 |  |
| Reversible door              | Keep your options flexible with a reversible door that is easy to switch when your arrangement changes |  |