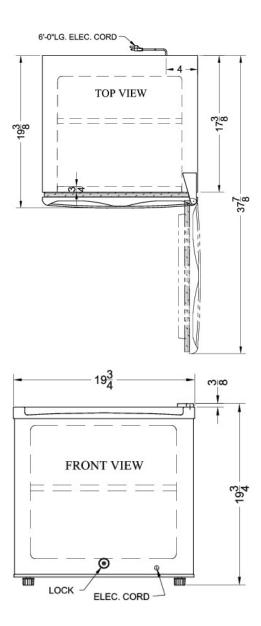

## **FS20L Specifications:**

| Overview                   |                   |
|----------------------------|-------------------|
| Height of Cabinet          | 19.75" (50 cm)    |
| Width                      | 19.75" (50 cm)    |
| Depth                      | 19.38" (49 cm)    |
| Depth with door at 90°     | 37.88" (96 cm)    |
| Capacity                   | 1.6 cu.ft. (45 L) |
| Defrost Type               | Manual            |
| Door                       | White             |
| Cabinet                    | White             |
| US Electrical Safety       | UL                |
| Canadian Electrical Safety | ULC               |
| Amps                       | 1.43              |
| Voltage/Frequency          | 115 V AC/60 Hz    |
| Parts & Labor Warranty     | 1 Year            |
| Compressor Warranty        | 5 Years           |
| UPC                        | 761101002811      |
| Freezer                    |                   |
| Door Swing                 | RHD               |
| Reversible                 | Yes               |
| Interior Height            | 14.5" (37 cm)     |
| Interior Width             | 15.5" (39 cm)     |
| Interior Depth             | 15.0" (38 cm)     |
| Shelf Qty                  | 1                 |
| Adjustable Shelves         | Yes               |
| Thermostat Type            | Dial              |
| Refrigerant Type           | R134a             |
| Refrigerant Amount         | 3.17 oz.          |
| High Side PSI              | 250.0             |
| Low Side PSI               | 88.0              |
| Level Legs                 | 2                 |
| Compressor Step Height     | 8.5" (22 cm)      |
| Compressor Step Width      | 15.5" (39 cm)     |
|                            |                   |