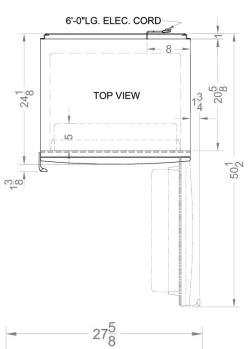

### FFBF280W Specifications:

| Overview                                                   |                          |  |  |
|------------------------------------------------------------|--------------------------|--|--|
| Height of Cabinet                                          | 75.25" (191 cm)          |  |  |
| Width                                                      | 27.63" (70 cm)           |  |  |
| Depth                                                      | 23.5" (60 cm)            |  |  |
| Depth with Handle                                          | 25.5" (65 cm)            |  |  |
| Depth with door at 90°                                     | 50.5" (128 cm)           |  |  |
| Capacity                                                   | 13.81 cu.ft. (391<br>L)  |  |  |
| Defrost Type                                               | Frost-<br>Free/Automatic |  |  |
| Door                                                       | White                    |  |  |
| Cabinet                                                    | White                    |  |  |
| US Electrical Safety                                       | UL                       |  |  |
| Energy Usage/Year                                          | 400.0kWh/year            |  |  |
| Amps                                                       | 1.53                     |  |  |
| Voltage/Frequency                                          | 115 V AC/60 Hz           |  |  |
| Parts & Labor Warranty                                     | 1 Year                   |  |  |
| Compressor Warranty                                        | 5 Years                  |  |  |
| UPC                                                        | 761101013138             |  |  |
| Refrigerator-Freezer                                       |                          |  |  |
| Door Swing                                                 | RHD                      |  |  |
| Reversible                                                 | Yes                      |  |  |
| Adjustable Shelves                                         | Yes                      |  |  |
| Interior Drawers                                           | Yes                      |  |  |
| Drawer Qty                                                 | 3                        |  |  |
| Crisper Qty                                                | 2                        |  |  |
| Crisper Finish                                             | Transparent              |  |  |
| Crisper Cover                                              | Glass                    |  |  |
| Wine Bottle Shelving                                       | Yes                      |  |  |
| Interior Light                                             | Yes                      |  |  |
| Refrigerator - Interior<br>Height                          | 41.0" (104 cm)           |  |  |
| Refrigerator - Interior<br>Width                           | 24.5" (62 cm)            |  |  |
| Refrigerator - Interior<br>Depth                           | 18.0" (46 cm)            |  |  |
| Refrigerator - Shelf Type                                  |                          |  |  |
|                                                            | Glass                    |  |  |
| Refrigerator - Shelf Qty                                   | Glass                    |  |  |
| Refrigerator - Shelf Qty  Refrigerator - Full Door Shelves |                          |  |  |