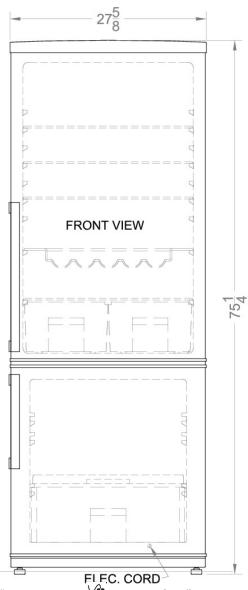

### FFBF280W Specifications:

| Overview                                                   |                          |  |  |
|------------------------------------------------------------|--------------------------|--|--|
| Height of Cabinet                                          | 75.25" (191 cm)          |  |  |
| Width                                                      | 27.63" (70 cm)           |  |  |
| Depth                                                      | 23.5" (60 cm)            |  |  |
| Depth with Handle                                          | 25.5" (65 cm)            |  |  |
| Depth with door at 90°                                     | 50.5" (128 cm)           |  |  |
| Capacity                                                   | 13.81 cu.ft. (391<br>L)  |  |  |
| Defrost Type                                               | Frost-<br>Free/Automatic |  |  |
| Door                                                       | White                    |  |  |
| Cabinet                                                    | White                    |  |  |
| US Electrical Safety                                       | UL                       |  |  |
| Energy Usage/Year                                          | 400.0kWh/year            |  |  |
| Amps                                                       | 1.53                     |  |  |
| Voltage/Frequency                                          | 115 V AC/60 Hz           |  |  |
| Parts & Labor Warranty                                     | 1 Year                   |  |  |
| Compressor Warranty                                        | 5 Years                  |  |  |
| UPC                                                        | 761101013138             |  |  |
| Refrigerator-Freezer                                       |                          |  |  |
| Door Swing                                                 | RHD                      |  |  |
| Reversible                                                 | Yes                      |  |  |
| Adjustable Shelves                                         | Yes                      |  |  |
| Interior Drawers                                           | Yes                      |  |  |
| Drawer Qty                                                 | 3                        |  |  |
| Crisper Qty                                                | 2                        |  |  |
| Crisper Finish                                             | Transparent              |  |  |
| Crisper Cover                                              | Glass                    |  |  |
| Wine Bottle Shelving                                       | Yes                      |  |  |
| Interior Light                                             | Yes                      |  |  |
| Refrigerator - Interior<br>Height                          | 41.0" (104 cm)           |  |  |
| Refrigerator - Interior<br>Width                           | 24.5" (62 cm)            |  |  |
| Refrigerator - Interior<br>Depth                           | 18.0" (46 cm)            |  |  |
| Refrigerator - Shelf Type                                  |                          |  |  |
|                                                            | Glass                    |  |  |
| Refrigerator - Shelf Qty                                   | Glass                    |  |  |
| Refrigerator - Shelf Qty  Refrigerator - Full Door Shelves |                          |  |  |

| Freezer - Interior Width | 22.0" (56 cm) |
|--------------------------|---------------|
| Freezer - Interior Depth | 13.5" (34 cm) |
| Thermostat Type          | Dial          |
| Fan Type                 | Interior      |
| Refrigerant Type         | R134a         |
| Refrigerant Amount       | 5.47 oz.      |
| High Side PSI            | 351.0         |
| Low Side PSI             | 72.0          |
| Level Legs               | 2             |
| Wheels                   | 2             |