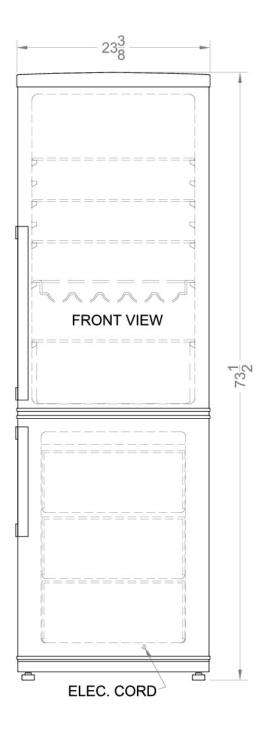

#### 73.5" x 23.63" x 23.5" (H x W x D)

Counter depth bottom freezer refrigerator in slim 24" width, with stainless steel doors

### **FFBF245SS Specifications:**

| Overview                                             |                          |
|------------------------------------------------------|--------------------------|
| Height of Cabinet                                    | 73.5" (187 cm)           |
| Width                                                | 23.63" (60 cm)           |
| Depth                                                | 23.5" (60 cm)            |
| Depth with Handle                                    | 24.63" (63 cm)           |
| Depth with door at 90°                               | 45.5" (116 cm)           |
| Capacity                                             | 9.85 cu.ft. (279 L)      |
| Defrost Type                                         | Frost-<br>Free/Automatic |
| Door                                                 | Stainless Steel          |
| Cabinet                                              | Platinum                 |
| US Electrical Safety                                 | UL                       |
| Energy Usage/Year                                    | 380.0kWh/year            |
| Parts & Labor Warranty                               | 1 Year                   |
| Compressor Warranty                                  | 5 Years                  |
| UPC                                                  | 761101013121             |
| Refrigerator-Freezer                                 |                          |
| Door Swing                                           | RHD                      |
| Reversible                                           | Yes                      |
| Adjustable Shelves                                   | Yes                      |
| Crisper Finish                                       | Opaque                   |
| Crisper Cover                                        | Glass                    |
| Interior Light                                       | Yes                      |
| Refrigerator - Interior<br>Height                    | 37.5" (95 cm)            |
| Refrigerator - Interior<br>Width                     | 19.75" (50 cm)           |
| Refrigerator - Interior<br>Depth                     | 17.0" (43 cm)            |
| Refrigerator - Shelf Type                            | Glass                    |
| Refrigerator - Shelf Qty                             | 5                        |
| Can Storage                                          | Yes                      |
| Freezer - Interior Height                            | 24.0" (61 cm)            |
|                                                      | 17.5" (44 cm)            |
| Freezer - Interior Width                             |                          |
| Freezer - Interior Width<br>Freezer - Interior Depth | 13.5" (34 cm)            |
|                                                      | 13.5" (34 cm)<br>Yes     |
| Freezer - Interior Depth                             | . ,                      |
| Freezer - Interior Depth<br>Gallon Door Storage      | Yes                      |