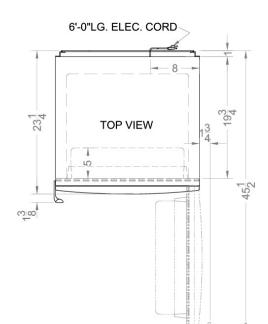

### **FFBF245SS Specifications:**

| Overview                                             |                          |
|------------------------------------------------------|--------------------------|
| Height of Cabinet                                    | 73.5" (187 cm)           |
| Width                                                | 23.63" (60 cm)           |
| Depth                                                | 23.5" (60 cm)            |
| Depth with Handle                                    | 24.63" (63 cm)           |
| Depth with door at 90°                               | 45.5" (116 cm)           |
| Capacity                                             | 9.85 cu.ft. (279 L)      |
| Defrost Type                                         | Frost-<br>Free/Automatic |
| Door                                                 | Stainless Steel          |
| Cabinet                                              | Platinum                 |
| US Electrical Safety                                 | UL                       |
| Energy Usage/Year                                    | 380.0kWh/year            |
| Parts & Labor Warranty                               | 1 Year                   |
| Compressor Warranty                                  | 5 Years                  |
| UPC                                                  | 761101013121             |
| Refrigerator-Freezer                                 |                          |
| Door Swing                                           | RHD                      |
| Reversible                                           | Yes                      |
| Adjustable Shelves                                   | Yes                      |
| Crisper Finish                                       | Opaque                   |
| Crisper Cover                                        | Glass                    |
| Interior Light                                       | Yes                      |
| Refrigerator - Interior<br>Height                    | 37.5" (95 cm)            |
| Refrigerator - Interior<br>Width                     | 19.75" (50 cm)           |
| Refrigerator - Interior<br>Depth                     | 17.0" (43 cm)            |
| Refrigerator - Shelf Type                            | Glass                    |
| Refrigerator - Shelf Qty                             | 5                        |
| Can Storage                                          | Yes                      |
| Freezer - Interior Height                            | 24.0" (61 cm)            |
|                                                      | 17.5" (44 cm)            |
| Freezer - Interior Width                             |                          |
| Freezer - Interior Width<br>Freezer - Interior Depth | 13.5" (34 cm)            |
|                                                      | 13.5" (34 cm)<br>Yes     |
| Freezer - Interior Depth                             | . ,                      |
| Freezer - Interior Depth<br>Gallon Door Storage      | Yes                      |