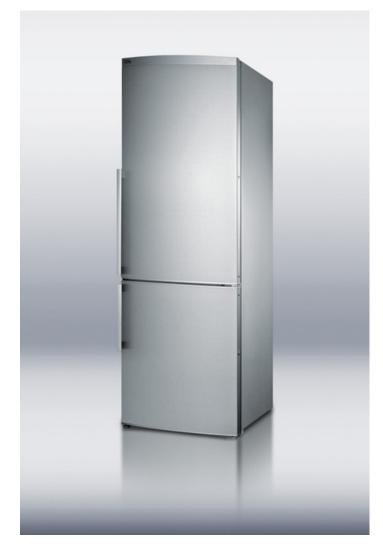

#### 73.5" x 23.63" x 23.5" (H x W x D)

Counter depth bottom freezer refrigerator in slim 24" width, with stainless steel doors

#### **Highlights:**

Bottom freezer adds convenience to any home kitchen

Large capacity in counter depth 24" footprint

Frost-free freezer and auto defrost refrigerator section provide energy efficient, user friendly cooling

### **FFBF245SS Specifications:**

| Overview                                             |                          |
|------------------------------------------------------|--------------------------|
| Height of Cabinet                                    | 73.5" (187 cm)           |
| Width                                                | 23.63" (60 cm)           |
| Depth                                                | 23.5" (60 cm)            |
| Depth with Handle                                    | 24.63" (63 cm)           |
| Depth with door at 90°                               | 45.5" (116 cm)           |
| Capacity                                             | 9.85 cu.ft. (279 L)      |
| Defrost Type                                         | Frost-<br>Free/Automatic |
| Door                                                 | Stainless Steel          |
| Cabinet                                              | Platinum                 |
| US Electrical Safety                                 | UL                       |
| Energy Usage/Year                                    | 380.0kWh/year            |
| Parts & Labor Warranty                               | 1 Year                   |
| Compressor Warranty                                  | 5 Years                  |
| UPC                                                  | 761101013121             |
| Refrigerator-Freezer                                 |                          |
| Door Swing                                           | RHD                      |
| Reversible                                           | Yes                      |
| Adjustable Shelves                                   | Yes                      |
| Crisper Finish                                       | Opaque                   |
| Crisper Cover                                        | Glass                    |
| Interior Light                                       | Yes                      |
| Refrigerator - Interior<br>Height                    | 37.5" (95 cm)            |
| Refrigerator - Interior<br>Width                     | 19.75" (50 cm)           |
| Refrigerator - Interior<br>Depth                     | 17.0" (43 cm)            |
| Refrigerator - Shelf Type                            | Glass                    |
| Refrigerator - Shelf Qty                             | 5                        |
| Can Storage                                          | Yes                      |
| Freezer - Interior Height                            | 24.0" (61 cm)            |
|                                                      | 17.5" (44 cm)            |
| Freezer - Interior Width                             |                          |
| Freezer - Interior Width<br>Freezer - Interior Depth | 13.5" (34 cm)            |
|                                                      | 13.5" (34 cm)<br>Yes     |
| Freezer - Interior Depth                             | . ,                      |
| Freezer - Interior Depth<br>Gallon Door Storage      | Yes                      |