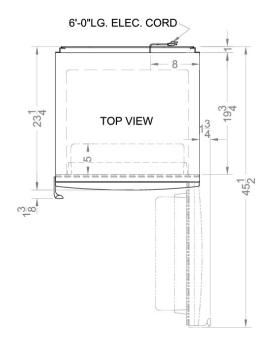

### FFBF240W Specifications:

| Overview                          |                          |  |
|-----------------------------------|--------------------------|--|
| Height of Cabinet                 | 73.5" (187 cm)           |  |
| Width                             | 23.63" (60 cm)           |  |
| Depth                             | 23.5" (60 cm)            |  |
| Depth with Handle                 | 24.63" (63 cm)           |  |
| Depth with door at 90°            | 45.5" (116 cm)           |  |
| Capacity                          | 9.85 cu.ft. (279 L)      |  |
| Defrost Type                      | Frost-<br>Free/Automatic |  |
| Door                              | White                    |  |
| Cabinet                           | White                    |  |
| US Electrical Safety              | UL                       |  |
| Energy Usage/Year                 | 380.0kWh/year            |  |
| Parts & Labor Warranty            | 1 Year                   |  |
| Compressor Warranty               | 5 Years                  |  |
| UPC                               | 761101013114             |  |
| Refrigerator-Freezer              |                          |  |
| Door Swing                        | RHD                      |  |
| Reversible                        | Yes                      |  |
| Adjustable Shelves                | Yes                      |  |
| Crisper Finish                    | Opaque                   |  |
| Crisper Cover                     | Glass                    |  |
| Interior Light                    | Yes                      |  |
| Refrigerator - Interior<br>Height | 37.5" (95 cm)            |  |
| Refrigerator - Interior<br>Width  | 19.75" (50 cm)           |  |
| Refrigerator - Interior<br>Depth  | 17.0" (43 cm)            |  |
| Refrigerator - Shelf Type         | Glass                    |  |
| Refrigerator - Shelf Qty          | 5                        |  |
| Can Storage                       | Yes                      |  |
| Freezer - Interior Height         | 24.0" (61 cm)            |  |
| Freezer - Interior Width          | 17.5" (44 cm)            |  |
| Freezer - Interior Depth          | 13.5" (34 cm)            |  |
| Gallon Door Storage               | Yes                      |  |
| Thermostat Type                   | Dial                     |  |
| Fan Type                          | Interior                 |  |
| Refrigerant Type                  | R134a                    |  |
| Level Legs                        | 2                        |  |
|                                   |                          |  |