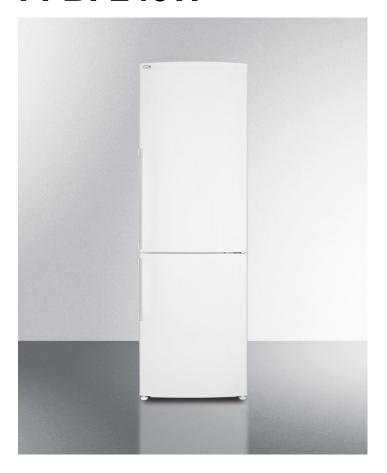

## FFBF240W

73.5" x 23.63" x 23.5" (H x W x D)

Counter depth bottom freezer refrigerator in slim 24" width and white finish

#### Highlights:

Bottom freezer adds convenience to any home kitchen

Frost-free freezer and auto defrost refrigerator section provide energy efficient, user friendly cooling

Large capacity in counter depth 24" footprint

#### **Product Features:**

| Bottom freezer           | Thoughtfully designed unit saves energy waste by putting the freezer under the refrigerator to keep commonly used contents at eye level |  |
|--------------------------|-----------------------------------------------------------------------------------------------------------------------------------------|--|
| Adjustable glass shelves | Rearrange your refrigerator space to accommodate all shapes and sizes or remove shelves for a simple clean-up                           |  |
| Adjustable thermostat    | Control your food's temperature with ease and accuracy                                                                                  |  |
| Door storage             | Keep large bottles and condiments right on the door for easy access                                                                     |  |
| Wine shelf               | Store bottles safely on an adjustable scalloped steel rack                                                                              |  |
| Two clear crispers       | Get the longest life and best taste out of produce by storing greens in two convenient slide drawers                                    |  |
| Interior light           | Automatically illuminates when you open the door                                                                                        |  |
| Reversible doors         | Keep your options flexible with reversible doors that are easy to switch when your arrangement changes                                  |  |
| Large leveling legs      | Sturdy leveling legs let you adjust the unit's height for the best fit                                                                  |  |