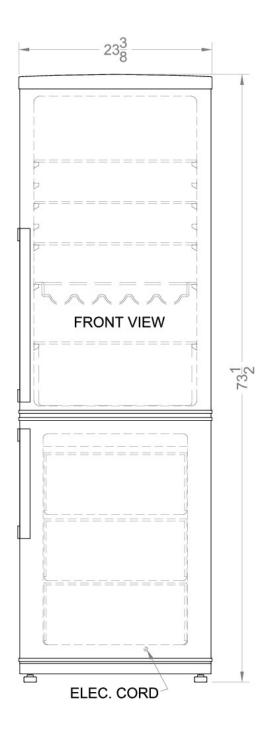

#### **Product Features:**

| Bottom freezer           | Thoughtfully designed unit saves energy waste by putting the freezer under the refrigerator to keep commonly used contents at eye level |  |
|--------------------------|-----------------------------------------------------------------------------------------------------------------------------------------|--|
| Adjustable glass shelves | Rearrange your refrigerator space to accommodate all shapes and sizes or remove shelves for a simple clean-up                           |  |
| Adjustable thermostat    | Control your food's temperature with ease and accuracy                                                                                  |  |
| Door storage             | Keep large bottles and condiments right on the door for easy access                                                                     |  |
| Wine shelf               | Store bottles safely on an adjustable scalloped steel rack                                                                              |  |
| Two clear crispers       | Get the longest life and best taste out of produce by storing greens in two convenient slide drawers                                    |  |
| Interior light           | Automatically illuminates when you open the door                                                                                        |  |
| Reversible doors         | Keep your options flexible with reversible doors that are easy to switch when your arrangement changes                                  |  |
| Large leveling legs      | Sturdy leveling legs let you adjust the unit's height for the best fit                                                                  |  |

### FFBF240W Specifications:

| Overview                          |                          |  |
|-----------------------------------|--------------------------|--|
| Height of Cabinet                 | 73.5" (187 cm)           |  |
| Width                             | 23.63" (60 cm)           |  |
| Depth                             | 23.5" (60 cm)            |  |
| Depth with Handle                 | 24.63" (63 cm)           |  |
| Depth with door at 90°            | 45.5" (116 cm)           |  |
| Capacity                          | 9.85 cu.ft. (279 L)      |  |
| Defrost Type                      | Frost-<br>Free/Automatic |  |
| Door                              | White                    |  |
| Cabinet                           | White                    |  |
| US Electrical Safety              | UL                       |  |
| Energy Usage/Year                 | 380.0kWh/year            |  |
| Parts & Labor Warranty            | 1 Year                   |  |
| Compressor Warranty               | 5 Years                  |  |
| UPC                               | 761101013114             |  |
| Refrigerator-Freezer              |                          |  |
| Door Swing                        | RHD                      |  |
| Reversible                        | Yes                      |  |
| Adjustable Shelves                | Yes                      |  |
| Crisper Finish                    | Opaque                   |  |
| Crisper Cover                     | Glass                    |  |
| Interior Light                    | Yes                      |  |
| Refrigerator - Interior<br>Height | 37.5" (95 cm)            |  |
| Refrigerator - Interior<br>Width  | 19.75" (50 cm)           |  |
| Refrigerator - Interior<br>Depth  | 17.0" (43 cm)            |  |
| Refrigerator - Shelf Type         | Glass                    |  |
| Refrigerator - Shelf Qty          | 5                        |  |
| Can Storage                       | Yes                      |  |
| Freezer - Interior Height         | 24.0" (61 cm)            |  |
| Freezer - Interior Width          | 17.5" (44 cm)            |  |
| Freezer - Interior Depth          | 13.5" (34 cm)            |  |
| Gallon Door Storage               | Yes                      |  |
| Thermostat Type                   | Dial                     |  |
| Fan Type                          | Interior                 |  |
| Refrigerant Type                  | R134a                    |  |
| Level Legs                        | 2                        |  |
|                                   |                          |  |