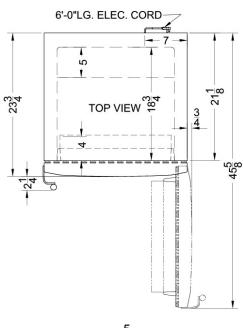

### FFBF171SS Specifications:

| Overview                                                                                                     |                                                       |  |
|--------------------------------------------------------------------------------------------------------------|-------------------------------------------------------|--|
| Height of Cabinet                                                                                            | 77.63" (197 cm)                                       |  |
| Width                                                                                                        | 23.63" (60 cm)                                        |  |
| Depth                                                                                                        | 23.75" (60 cm)                                        |  |
| Depth with Handle                                                                                            | 26.0" (66 cm)                                         |  |
| Depth with door at 90°                                                                                       | 45.63" (116 cm)                                       |  |
| Capacity                                                                                                     | 11.47 cu.ft. (325<br>L)                               |  |
| Defrost Type                                                                                                 | Frost-Free                                            |  |
| Door                                                                                                         | Stainless Steel                                       |  |
| Cabinet                                                                                                      | Platinum                                              |  |
| US Electrical Safety                                                                                         | CSA                                                   |  |
| Energy Usage/Year                                                                                            | 416.0kWh/year                                         |  |
| Amps                                                                                                         | 2.6                                                   |  |
| Voltage/Frequency                                                                                            | 115 V AC/60 Hz                                        |  |
| Weight                                                                                                       | 165.0 lbs. (75 kg)                                    |  |
| Parts & Labor Warranty                                                                                       | 1 Year                                                |  |
| Compressor Warranty                                                                                          | 5 Years                                               |  |
| UPC                                                                                                          | 761101030401                                          |  |
| Refrigerator-Freezer                                                                                         |                                                       |  |
| Door Swing                                                                                                   | RHD                                                   |  |
| Reversible                                                                                                   | Yes                                                   |  |
| Adjustable Shelves                                                                                           | Yes                                                   |  |
| Interior Drawers                                                                                             | Yes                                                   |  |
| Drawer Qty                                                                                                   | 3                                                     |  |
| Crisper Qty                                                                                                  | 3                                                     |  |
| Crisper Finish                                                                                               | Transparent                                           |  |
| Crisper Cover                                                                                                |                                                       |  |
| Wine Bettle Chelving                                                                                         | Glass                                                 |  |
| Wine Bottle Shelving                                                                                         | Glass<br>Yes                                          |  |
| Interior Light                                                                                               |                                                       |  |
|                                                                                                              | Yes                                                   |  |
| Interior Light Refrigerator - Interior                                                                       | Yes<br>Yes                                            |  |
| Interior Light  Refrigerator - Interior Height  Refrigerator - Interior                                      | Yes<br>Yes<br>39.25" (100 cm)                         |  |
| Interior Light  Refrigerator - Interior Height  Refrigerator - Interior Width  Refrigerator - Interior       | Yes Yes 39.25" (100 cm) 19.38" (49 cm)                |  |
| Interior Light  Refrigerator - Interior Height  Refrigerator - Interior Width  Refrigerator - Interior Depth | Yes Yes 39.25" (100 cm) 19.38" (49 cm) 18.75" (48 cm) |  |

| Refrigerator - Full Door<br>Shelves | 3              |
|-------------------------------------|----------------|
| Refrigerator - Half Door<br>Shelves | 3              |
| Freezer - Interior Height           | 25.5" (65 cm)  |
| Freezer - Interior Width            | 17.0" (43 cm)  |
| Freezer - Interior Depth            | 18.75" (48 cm) |
| Freezer - Capacity                  | 3.27 cu.ft     |
| Thermostat Type                     | Digital        |
| Fan Type                            | Interior       |
| Refrigerant Type                    | R134a          |
| High Side PSI                       | 250.0          |
| Low Side PSI                        | 88.0           |
| Level Legs                          | 2              |
| Wheels                              | 2              |