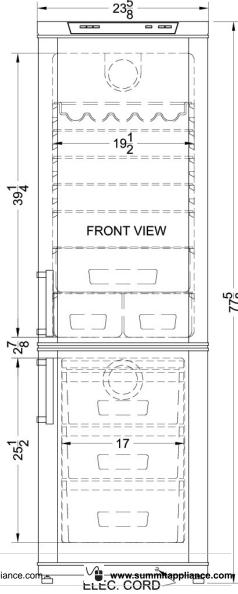

### FFBF171SS Specifications:

| Overview                                                                                                     |                                                       |  |
|--------------------------------------------------------------------------------------------------------------|-------------------------------------------------------|--|
| Height of Cabinet                                                                                            | 77.63" (197 cm)                                       |  |
| Width                                                                                                        | 23.63" (60 cm)                                        |  |
| Depth                                                                                                        | 23.75" (60 cm)                                        |  |
| Depth with Handle                                                                                            | 26.0" (66 cm)                                         |  |
| Depth with door at 90°                                                                                       | 45.63" (116 cm)                                       |  |
| Capacity                                                                                                     | 11.47 cu.ft. (325<br>L)                               |  |
| Defrost Type                                                                                                 | Frost-Free                                            |  |
| Door                                                                                                         | Stainless Steel                                       |  |
| Cabinet                                                                                                      | Platinum                                              |  |
| US Electrical Safety                                                                                         | CSA                                                   |  |
| Energy Usage/Year                                                                                            | 416.0kWh/year                                         |  |
| Amps                                                                                                         | 2.6                                                   |  |
| Voltage/Frequency                                                                                            | 115 V AC/60 Hz                                        |  |
| Weight                                                                                                       | 165.0 lbs. (75 kg)                                    |  |
| Parts & Labor Warranty                                                                                       | 1 Year                                                |  |
| Compressor Warranty                                                                                          | 5 Years                                               |  |
| UPC                                                                                                          | 761101030401                                          |  |
| Refrigerator-Freezer                                                                                         |                                                       |  |
| Door Swing                                                                                                   | RHD                                                   |  |
| Reversible                                                                                                   | Yes                                                   |  |
| Adjustable Shelves                                                                                           | Yes                                                   |  |
| Interior Drawers                                                                                             | Yes                                                   |  |
| Drawer Qty                                                                                                   | 3                                                     |  |
| Crisper Qty                                                                                                  | 3                                                     |  |
| Crisper Finish                                                                                               | Transparent                                           |  |
| Crisper Cover                                                                                                |                                                       |  |
| Wine Bettle Chelving                                                                                         | Glass                                                 |  |
| Wine Bottle Shelving                                                                                         | Glass<br>Yes                                          |  |
| Interior Light                                                                                               |                                                       |  |
|                                                                                                              | Yes                                                   |  |
| Interior Light Refrigerator - Interior                                                                       | Yes<br>Yes                                            |  |
| Interior Light  Refrigerator - Interior Height  Refrigerator - Interior                                      | Yes<br>Yes<br>39.25" (100 cm)                         |  |
| Interior Light  Refrigerator - Interior Height  Refrigerator - Interior Width  Refrigerator - Interior       | Yes Yes 39.25" (100 cm) 19.38" (49 cm)                |  |
| Interior Light  Refrigerator - Interior Height  Refrigerator - Interior Width  Refrigerator - Interior Depth | Yes Yes 39.25" (100 cm) 19.38" (49 cm) 18.75" (48 cm) |  |

| Refrigerator - Full Door<br>Shelves | 3              |
|-------------------------------------|----------------|
| Refrigerator - Half Door<br>Shelves | 3              |
| Freezer - Interior Height           | 25.5" (65 cm)  |
| Freezer - Interior Width            | 17.0" (43 cm)  |
| Freezer - Interior Depth            | 18.75" (48 cm) |
| Freezer - Capacity                  | 3.27 cu.ft     |
| Thermostat Type                     | Digital        |
| Fan Type                            | Interior       |
| Refrigerant Type                    | R134a          |
| High Side PSI                       | 250.0          |
| Low Side PSI                        | 88.0           |
| Level Legs                          | 2              |
| Wheels                              | 2              |