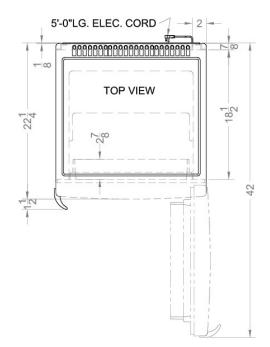

#### 56.75" x 21.5" x 22.25" (H x W x D)

DISCONTINUED: For a similar product, see the FFAR10

## **FFAR9L Specifications:**

| Overview                                                                                                                                                                                                                    |                                                    |
|-----------------------------------------------------------------------------------------------------------------------------------------------------------------------------------------------------------------------------|----------------------------------------------------|
| Height of Cabinet                                                                                                                                                                                                           | 56.75" (144 cm)                                    |
| Width                                                                                                                                                                                                                       | 21.5" (55 cm)                                      |
| Depth                                                                                                                                                                                                                       | 22.25" (57 cm)                                     |
| Depth with Handle                                                                                                                                                                                                           | 23.75" (60 cm)                                     |
| Depth with door at 90°                                                                                                                                                                                                      | 41.5" (105 cm)                                     |
| Capacity                                                                                                                                                                                                                    | 8.5 cu.ft. (241 L)                                 |
| Defrost Type                                                                                                                                                                                                                | Automatic                                          |
| Door                                                                                                                                                                                                                        | White                                              |
| Cabinet                                                                                                                                                                                                                     | White                                              |
| US Electrical Safety                                                                                                                                                                                                        | UL                                                 |
| Energy Usage/Year                                                                                                                                                                                                           | 321.0kWh/year                                      |
| Voltage/Frequency                                                                                                                                                                                                           | 115 V AC/60 Hz                                     |
| Parts & Labor Warranty                                                                                                                                                                                                      | 1 Year                                             |
| Compressor Warranty                                                                                                                                                                                                         | 5 Years                                            |
| UPC                                                                                                                                                                                                                         | 761101021935                                       |
| Refrigerator Features                                                                                                                                                                                                       |                                                    |
|                                                                                                                                                                                                                             |                                                    |
| Door Swing                                                                                                                                                                                                                  | RHD                                                |
| Door Swing<br>Reversible                                                                                                                                                                                                    | RHD<br>Yes                                         |
|                                                                                                                                                                                                                             |                                                    |
| Reversible                                                                                                                                                                                                                  | Yes                                                |
| Reversible<br>Crisper Qty                                                                                                                                                                                                   | Yes<br>1                                           |
| Reversible<br>Crisper Qty<br>Crisper Finish                                                                                                                                                                                 | Yes<br>1<br>Transparent                            |
| Reversible<br>Crisper Qty<br>Crisper Finish<br>Crisper Cover                                                                                                                                                                | Yes 1 Transparent Glass                            |
| Reversible<br>Crisper Qty<br>Crisper Finish<br>Crisper Cover<br>Shelf Type                                                                                                                                                  | Yes<br>1<br>Transparent<br>Glass<br>Wire           |
| Reversible<br>Crisper Qty<br>Crisper Finish<br>Crisper Cover<br>Shelf Type<br>Shelf Qty                                                                                                                                     | Yes 1 Transparent Glass Wire 5                     |
| Reversible<br>Crisper Qty<br>Crisper Finish<br>Crisper Cover<br>Shelf Type<br>Shelf Qty<br>Full Door Shelf Qty                                                                                                              | Yes<br>1<br>Transparent<br>Glass<br>Wire<br>5<br>3 |
| Reversible<br>Crisper Qty<br>Crisper Finish<br>Crisper Cover<br>Shelf Type<br>Shelf Qty<br>Full Door Shelf Qty<br>Half Door Shelf Qty                                                                                       | Yes 1 Transparent Glass Wire 5 3 4                 |
| Reversible<br>Crisper Qty<br>Crisper Finish<br>Crisper Cover<br>Shelf Type<br>Shelf Qty<br>Full Door Shelf Qty<br>Half Door Shelf Qty<br>Adjustable Shelves                                                                 | Yes 1 Transparent Glass Wire 5 3 4 Yes             |
| Reversible         Crisper Qty         Crisper Finish         Crisper Cover         Shelf Type         Shelf Qty         Full Door Shelf Qty         Half Door Shelf Qty         Adjustable Shelves         Thermostat Type | Yes 1 Transparent Glass Wire 5 3 4 Yes Dial        |