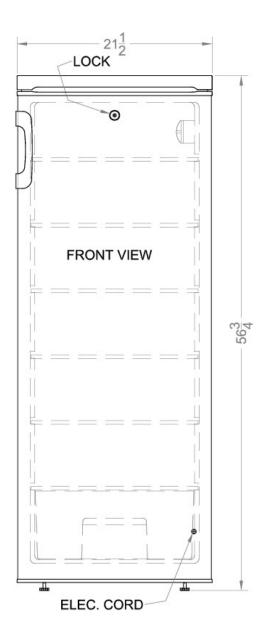

#### 56.75" x 21.5" x 22.25" (H x W x D)

DISCONTINUED: For a similar product, see the FFAR10

## **FFAR9L Specifications:**

| Overview                                                                                                                                                                                                                    |                                                    |
|-----------------------------------------------------------------------------------------------------------------------------------------------------------------------------------------------------------------------------|----------------------------------------------------|
| Height of Cabinet                                                                                                                                                                                                           | 56.75" (144 cm)                                    |
| Width                                                                                                                                                                                                                       | 21.5" (55 cm)                                      |
| Depth                                                                                                                                                                                                                       | 22.25" (57 cm)                                     |
| Depth with Handle                                                                                                                                                                                                           | 23.75" (60 cm)                                     |
| Depth with door at 90°                                                                                                                                                                                                      | 41.5" (105 cm)                                     |
| Capacity                                                                                                                                                                                                                    | 8.5 cu.ft. (241 L)                                 |
| Defrost Type                                                                                                                                                                                                                | Automatic                                          |
| Door                                                                                                                                                                                                                        | White                                              |
| Cabinet                                                                                                                                                                                                                     | White                                              |
| US Electrical Safety                                                                                                                                                                                                        | UL                                                 |
| Energy Usage/Year                                                                                                                                                                                                           | 321.0kWh/year                                      |
| Voltage/Frequency                                                                                                                                                                                                           | 115 V AC/60 Hz                                     |
| Parts & Labor Warranty                                                                                                                                                                                                      | 1 Year                                             |
| Compressor Warranty                                                                                                                                                                                                         | 5 Years                                            |
| UPC                                                                                                                                                                                                                         | 761101021935                                       |
| Refrigerator Features                                                                                                                                                                                                       |                                                    |
|                                                                                                                                                                                                                             |                                                    |
| Door Swing                                                                                                                                                                                                                  | RHD                                                |
| Door Swing<br>Reversible                                                                                                                                                                                                    | RHD<br>Yes                                         |
|                                                                                                                                                                                                                             |                                                    |
| Reversible                                                                                                                                                                                                                  | Yes                                                |
| Reversible<br>Crisper Qty                                                                                                                                                                                                   | Yes<br>1                                           |
| Reversible<br>Crisper Qty<br>Crisper Finish                                                                                                                                                                                 | Yes<br>1<br>Transparent                            |
| Reversible<br>Crisper Qty<br>Crisper Finish<br>Crisper Cover                                                                                                                                                                | Yes 1 Transparent Glass                            |
| Reversible<br>Crisper Qty<br>Crisper Finish<br>Crisper Cover<br>Shelf Type                                                                                                                                                  | Yes<br>1<br>Transparent<br>Glass<br>Wire           |
| Reversible<br>Crisper Qty<br>Crisper Finish<br>Crisper Cover<br>Shelf Type<br>Shelf Qty                                                                                                                                     | Yes 1 Transparent Glass Wire 5                     |
| Reversible<br>Crisper Qty<br>Crisper Finish<br>Crisper Cover<br>Shelf Type<br>Shelf Qty<br>Full Door Shelf Qty                                                                                                              | Yes<br>1<br>Transparent<br>Glass<br>Wire<br>5<br>3 |
| Reversible<br>Crisper Qty<br>Crisper Finish<br>Crisper Cover<br>Shelf Type<br>Shelf Qty<br>Full Door Shelf Qty<br>Half Door Shelf Qty                                                                                       | Yes 1 Transparent Glass Wire 5 3 4                 |
| Reversible<br>Crisper Qty<br>Crisper Finish<br>Crisper Cover<br>Shelf Type<br>Shelf Qty<br>Full Door Shelf Qty<br>Half Door Shelf Qty<br>Adjustable Shelves                                                                 | Yes 1 Transparent Glass Wire 5 3 4 Yes             |
| Reversible         Crisper Qty         Crisper Finish         Crisper Cover         Shelf Type         Shelf Qty         Full Door Shelf Qty         Half Door Shelf Qty         Adjustable Shelves         Thermostat Type | Yes 1 Transparent Glass Wire 5 3 4 Yes Dial        |