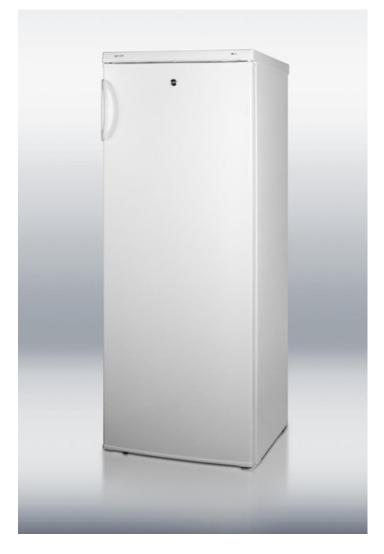

#### **Highlights:**

Unique 22 inch footprint with full 8.5 cu.ft. capacity Makes a perfect set with UF850L all-freezer Factory installed lock provides security you can count on

## **Product Features:**

| Slim 22 inch width fits easily in tight spaces                                                         |
|--------------------------------------------------------------------------------------------------------|
| Keep contents secure with a front lock on the door                                                     |
| Reduced user maintenance with no icy buildup                                                           |
| Fan-cooled interior for even temperature distribution                                                  |
| Keep your options flexible with a reversible door that is easy to switch when your arrangement changes |
| Rearrange the refrigerator space to fit any sized item or remove shelves for simple cleanup            |
| Five rows of shelving on the door for convenient organization                                          |
| Get the longest life and best taste out of produce by storing greens in lower slide drawer             |
|                                                                                                        |