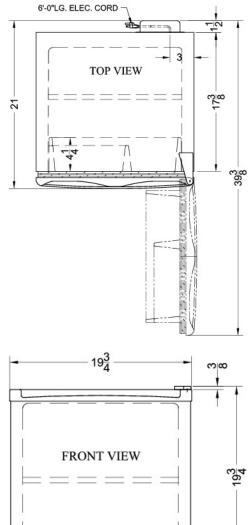

### **FFAR2LMED Specifications:**

| Overview                                                                                                                                                                                                                                                                          |                                                                                                                                            |  |
|-----------------------------------------------------------------------------------------------------------------------------------------------------------------------------------------------------------------------------------------------------------------------------------|--------------------------------------------------------------------------------------------------------------------------------------------|--|
| Height of Cabinet                                                                                                                                                                                                                                                                 | 20.75" (53 cm)                                                                                                                             |  |
| Height to Hinge Cap                                                                                                                                                                                                                                                               | 19.75" (50 cm)                                                                                                                             |  |
| Width                                                                                                                                                                                                                                                                             | 19.75" (50 cm)                                                                                                                             |  |
| Depth                                                                                                                                                                                                                                                                             | 21.0" (53 cm)                                                                                                                              |  |
| Depth with Handle                                                                                                                                                                                                                                                                 | 21.0" (53 cm)                                                                                                                              |  |
| Depth with door at 90°                                                                                                                                                                                                                                                            | 39.5" (100 cm)                                                                                                                             |  |
| Capacity                                                                                                                                                                                                                                                                          | 1.8 cu.ft. (51 L)                                                                                                                          |  |
| Defrost Type                                                                                                                                                                                                                                                                      | Automatic                                                                                                                                  |  |
| Door                                                                                                                                                                                                                                                                              | White                                                                                                                                      |  |
| Cabinet                                                                                                                                                                                                                                                                           | White                                                                                                                                      |  |
| US Electrical Safety                                                                                                                                                                                                                                                              | UL                                                                                                                                         |  |
| Canadian Electrical<br>Safety                                                                                                                                                                                                                                                     | ULC                                                                                                                                        |  |
| Other Energy Info                                                                                                                                                                                                                                                                 | 115V / 60Hz                                                                                                                                |  |
| Amps                                                                                                                                                                                                                                                                              | 1.2                                                                                                                                        |  |
| Parts & Labor Warranty                                                                                                                                                                                                                                                            | 1 Year                                                                                                                                     |  |
| Compressor Warranty                                                                                                                                                                                                                                                               | 5 Years                                                                                                                                    |  |
| UPC                                                                                                                                                                                                                                                                               | 761101014623                                                                                                                               |  |
| Refrigerator Features                                                                                                                                                                                                                                                             |                                                                                                                                            |  |
| Door Swing                                                                                                                                                                                                                                                                        | RHD                                                                                                                                        |  |
| Reversible                                                                                                                                                                                                                                                                        |                                                                                                                                            |  |
|                                                                                                                                                                                                                                                                                   | Factory Reversible                                                                                                                         |  |
| Shelf Type                                                                                                                                                                                                                                                                        | Factory Reversible<br>Wire                                                                                                                 |  |
|                                                                                                                                                                                                                                                                                   |                                                                                                                                            |  |
| Shelf Type                                                                                                                                                                                                                                                                        | Wire                                                                                                                                       |  |
| Shelf Type<br>Shelf Qty                                                                                                                                                                                                                                                           | Wire<br>1                                                                                                                                  |  |
| Shelf Type<br>Shelf Qty<br>Full Door Shelf Qty                                                                                                                                                                                                                                    | Wire<br>1<br>1                                                                                                                             |  |
| Shelf Type<br>Shelf Qty<br>Full Door Shelf Qty<br>Half Door Shelf Qty                                                                                                                                                                                                             | Wire 1 1 1 1 1                                                                                                                             |  |
| Shelf Type<br>Shelf Qty<br>Full Door Shelf Qty<br>Half Door Shelf Qty<br>Adjustable Shelves                                                                                                                                                                                       | Wire<br>1<br>1<br>1<br>Yes                                                                                                                 |  |
| Shelf Type<br>Shelf Qty<br>Full Door Shelf Qty<br>Half Door Shelf Qty<br>Adjustable Shelves<br>Thermostat Type                                                                                                                                                                    | Wire 1 1 1 Yes Dial                                                                                                                        |  |
| Shelf Type<br>Shelf Qty<br>Full Door Shelf Qty<br>Half Door Shelf Qty<br>Adjustable Shelves<br>Thermostat Type<br>Fan Type                                                                                                                                                        | Wire<br>1<br>1<br>1<br>Yes<br>Dial<br>Interior                                                                                             |  |
| Shelf Type<br>Shelf Qty<br>Full Door Shelf Qty<br>Half Door Shelf Qty<br>Adjustable Shelves<br>Thermostat Type<br>Fan Type<br>Refrigerant Type                                                                                                                                    | Wire<br>1<br>1<br>1<br>Yes<br>Dial<br>Interior<br>R134a                                                                                    |  |
| Shelf Type<br>Shelf Qty<br>Full Door Shelf Qty<br>Half Door Shelf Qty<br>Adjustable Shelves<br>Thermostat Type<br>Fan Type<br>Refrigerant Type<br>Refrigerant Amount                                                                                                              | Wire<br>1<br>1<br>1<br>Yes<br>Dial<br>Interior<br>R134a<br>1.84oz.                                                                         |  |
| Shelf Type<br>Shelf Qty<br>Full Door Shelf Qty<br>Half Door Shelf Qty<br>Adjustable Shelves<br>Thermostat Type<br>Fan Type<br>Refrigerant Type<br>Refrigerant Amount<br>High Side PSI                                                                                             | Wire           1           1           1           Yes           Dial           Interior           R134a           1.84oz.           250.0 |  |
| Shelf Type<br>Shelf Qty<br>Full Door Shelf Qty<br>Half Door Shelf Qty<br>Adjustable Shelves<br>Thermostat Type<br>Fan Type<br>Refrigerant Type<br>Refrigerant Amount<br>High Side PSI<br>Low Side PSI                                                                             | Wire<br>1<br>1<br>1<br>Yes<br>Dial<br>Interior<br>R134a<br>1.84oz.<br>250.0<br>88.0                                                        |  |
| Shelf Type<br>Shelf Qty<br>Full Door Shelf Qty<br>Half Door Shelf Qty<br>Adjustable Shelves<br>Thermostat Type<br>Fan Type<br>Refrigerant Type<br>Refrigerant Amount<br>High Side PSI<br>Low Side PSI<br>Level Legs Qty                                                           | Wire<br>1<br>1<br>1<br>Yes<br>Dial<br>Interior<br>R134a<br>1.84oz.<br>250.0<br>88.0                                                        |  |
| Shelf Type<br>Shelf Qty<br>Full Door Shelf Qty<br>Half Door Shelf Qty<br>Adjustable Shelves<br>Thermostat Type<br>Fan Type<br>Refrigerant Type<br>Refrigerant Amount<br>High Side PSI<br>Low Side PSI<br>Level Legs Qty<br><b>Dimensions</b>                                      | Wire<br>1<br>1<br>1<br>Yes<br>Dial<br>Interior<br>R134a<br>1.84oz.<br>250.0<br>88.0<br>2                                                   |  |
| Shelf Type<br>Shelf Qty<br>Full Door Shelf Qty<br>Half Door Shelf Qty<br>Adjustable Shelves<br>Thermostat Type<br>Fan Type<br>Refrigerant Type<br>Refrigerant Amount<br>High Side PSI<br>Low Side PSI<br>Level Legs Qty<br><b>Dimensions</b><br>Interior Height                   | Wire<br>1<br>1<br>1<br>Yes<br>Dial<br>Interior<br>R134a<br>1.84oz.<br>250.0<br>88.0<br>2<br>15.75" (40 cm)                                 |  |
| Shelf Type<br>Shelf Qty<br>Full Door Shelf Qty<br>Half Door Shelf Qty<br>Adjustable Shelves<br>Thermostat Type<br>Fan Type<br>Refrigerant Type<br>Refrigerant Amount<br>High Side PSI<br>Low Side PSI<br>Level Legs Qty<br><b>Dimensions</b><br>Interior Height<br>Interior Width | Wire<br>1<br>1<br>1<br>Yes<br>Dial<br>Interior<br>R134a<br>1.84oz.<br>250.0<br>88.0<br>2<br>15.75" (40 cm)<br>16.75" (43 cm)               |  |

| Compressor Step Width | 16.75" (43 cm) |
|-----------------------|----------------|
| Compressor Step Depth | 6.5" (17 cm)   |
|                       |                |

m LOCK ELEC. CORD

SUMMIT APPLIANCE DIVISION, FELIX STORCH, INC. | ISO 9001:2015 Certified 770 Garrison Avenue Bronx, NY 10474 USA TEL 718-893-3900 FAX 844-478-8799