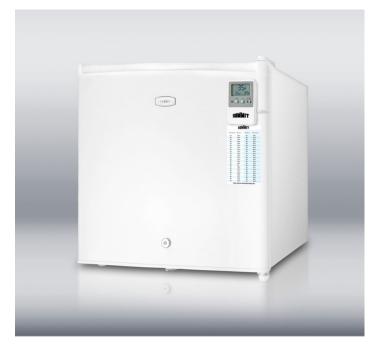

# FFAR2LMED

#### 19.75" x 19.75" x 21" (H x W x D)

Compact auto defrost all-refrigerator with lock, alarm, thermometer, internal fan, and hospital grade cord

#### **Highlights:**

Compact cube size is ideal for countertop use

Simple maintenance with auto defrost interior

Factory installed lock provides security you can count on