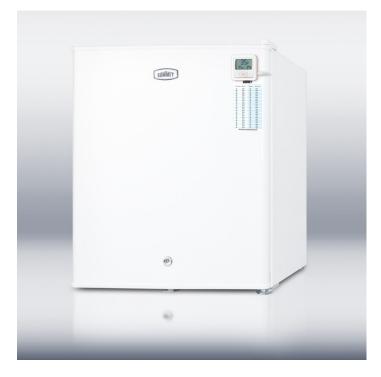

# **FFAR22LWPLUS**

#### **Highlights:**

Medical grade design conforms with CDC guidelines for vaccine storage

Factory installed lock provides security you can count on

Internal fan complete with heat sink for a more stabilized interior

#### **Product Features:**

| Automatic defrost           | Reduced maintenance with auto defrost system                               |
|-----------------------------|----------------------------------------------------------------------------|
| Factory installed lock      | Keyed lock for secure interior                                             |
| Thermometer                 | Thermometer provides external readout of current and high/low temperatures |
| Flat door liner             | Interior design meets CDC guidelines for sensitive storage                 |
| Internal fan with heat sink | Fan-forced cooling helps the unit stay evenly cooled from top to bottom    |
| Removable shelf             | Wired shelf provided                                                       |
| Adjustable thermostat       | Rear mounted to prevent accidental adjustments                             |
| 100% CFC Free               | Environmentally friendly design with no ozone-damaging chemicals           |