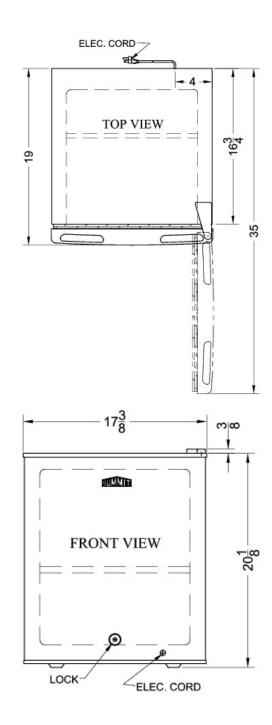

#### 20.5" x 17.38" x 19.9" (H x W x D)

DISCONTINUED: Replaced by FFAR24LPLUS

### **FFAR22LWPLUS Specifications:**

| Overview                                            |                                 |
|-----------------------------------------------------|---------------------------------|
| Height of Cabinet                                   | 20.13" (51 cm)                  |
| Height to Hinge Cap                                 | 20.5" (52 cm)                   |
| Width                                               | 17.38" (44 cm)                  |
| Depth                                               | 19.9" (51 cm)                   |
| Capacity                                            | 1.6 cu.ft. (45 L)               |
| Defrost Type                                        | Automatic                       |
| Door                                                | White                           |
| Cabinet                                             | White                           |
| US Electrical Safety                                | CSA                             |
| Amps                                                | 1.2                             |
| Voltage/Frequency                                   | 115 V AC/60 Hz                  |
| Weight                                              | 35.3 lbs. (16 kg)               |
| Parts & Labor Warranty                              | 1 Year                          |
| Compressor Warranty                                 | 5 Years                         |
| UPC                                                 | 761101028163                    |
| Refrigerator Features                               |                                 |
| Door Swing                                          | RHD                             |
| Reversible                                          | Factory Reversible              |
| Shelf Type                                          | Wire                            |
| Shelf Qty                                           | 1                               |
| Adjustable Shelves                                  | Yes                             |
| Thermostat Type                                     | Dial                            |
| Fan Type                                            | Interior                        |
| Refrigerant Type                                    | R134a                           |
| Refrigerant Amount                                  | 1.94oz.                         |
| High Side PSI                                       | 270.0                           |
| Low Side PSI                                        | 103.0                           |
| Level Legs Qty                                      | 2                               |
|                                                     |                                 |
| Dimensions                                          |                                 |
| Dimensions<br>Interior Height                       | 16.5" (42 cm)                   |
|                                                     | 16.5" (42 cm)<br>14.18" (36 cm) |
| Interior Height                                     |                                 |
| Interior Height<br>Interior Width                   | 14.18" (36 cm)<br>14.5" (37 cm) |
| Interior Height<br>Interior Width<br>Interior Depth | 14.18" (36 cm)                  |