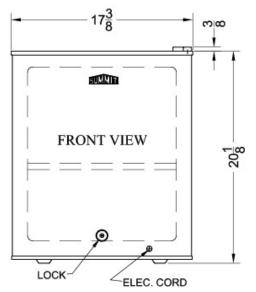

# FFAR22LW

20.5" x 17.38" x 19" (H x W x D)

Compact all-refrigerator with automatic defrost and front lock

## FFAR22LW Specifications:

| Overview               |                   |
|------------------------|-------------------|
| Height of Cabinet      | 20.13" (51 cm)    |
| Height to Hinge Cap    | 20.5" (52 cm)     |
| Width                  | 17.38" (44 cm)    |
| Depth                  | 19.0" (48 cm)     |
| Capacity               | 1.6 cu.ft. (45 L) |
| Defrost Type           | Automatic         |
| Door                   | White             |
| Cabinet                | White             |
| US Electrical Safety   | CSA               |
| Energy Usage/Year      | 316.0kWh/year     |
| Amps                   | 1.2               |
| Voltage/Frequency      | 115 V AC/60 Hz    |
| Weight                 | 35.3 lbs. (16 kg) |
| Parts & Labor Warranty | 1 Year            |
| Compressor Warranty    | 5 Years           |
| UPC                    | 761101025308      |
| Refrigerator Features  |                   |
| Door Swing             | RHD               |
| Reversible             | Yes               |
| Shelf Type             | Wire              |
| Shelf Qty              | 1                 |
| Thermostat Type        | Dial              |
| Refrigerant Type       | R134a             |
| Refrigerant Amount     | 1.67oz.           |
| High Side PSI          | 270.0             |
| Low Side PSI           | 103.0             |
| Level Legs Qty         | 2                 |
| Dimensions             |                   |
| Interior Height        | 16.5" (42 cm)     |
| Interior Width         | 14.18" (36 cm)    |
| Interior Depth         | 14.5" (37 cm)     |
| Compressor Step Height | 6.75" (17 cm)     |
| Compressor Step Width  | 14.18" (36 cm)    |
| Compressor Step Depth  | 5.25" (13 cm)     |
|                        |                   |