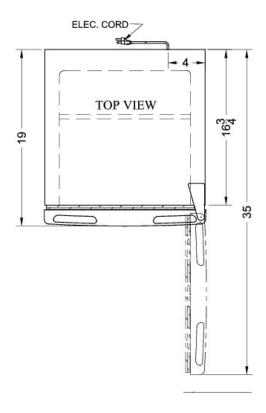

# FFAR22LW

20.5" x 17.38" x 19" (H x W x D)

Compact all-refrigerator with automatic defrost and front lock

## FFAR22LW Specifications:

| Overview               |                   |
|------------------------|-------------------|
| Height of Cabinet      | 20.13" (51 cm)    |
| Height to Hinge Cap    | 20.5" (52 cm)     |
| Width                  | 17.38" (44 cm)    |
| Depth                  | 19.0" (48 cm)     |
| Capacity               | 1.6 cu.ft. (45 L) |
| Defrost Type           | Automatic         |
| Door                   | White             |
| Cabinet                | White             |
| US Electrical Safety   | CSA               |
| Energy Usage/Year      | 316.0kWh/year     |
| Amps                   | 1.2               |
| Voltage/Frequency      | 115 V AC/60 Hz    |
| Weight                 | 35.3 lbs. (16 kg) |
| Parts & Labor Warranty | 1 Year            |
| Compressor Warranty    | 5 Years           |
| UPC                    | 761101025308      |
| Refrigerator Features  |                   |
| Door Swing             | RHD               |
| Reversible             | Yes               |
| Shelf Type             | Wire              |
| Shelf Qty              | 1                 |
| Thermostat Type        | Dial              |
| Refrigerant Type       | R134a             |
| Refrigerant Amount     | 1.67oz.           |
| High Side PSI          | 270.0             |
| Low Side PSI           | 103.0             |
| Level Legs Qty         | 2                 |
| Dimensions             |                   |
| Interior Height        | 16.5" (42 cm)     |
| Interior Width         | 14.18" (36 cm)    |
| Interior Depth         | 14.5" (37 cm)     |
| Compressor Step Height | 6.75" (17 cm)     |
| Compressor Step Width  | 14.18" (36 cm)    |
| Compressor Step Depth  | 5.25" (13 cm)     |
|                        |                   |