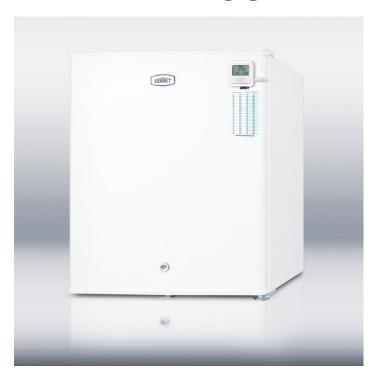

# FFAR22LPLUS

20.5" x 17.38" x 19.9" (H x W x D)

DISCONTINUED: Replaced by FF28LWHPLUS

### **Highlights:**

Medical grade design conforms with CDC guidelines for vaccine storage

Factory installed lock provides security you can count on

Internal fan complete with heat sink for a more stabilized interior

#### **Product Features:**

| Automatic defrost           | Reduced maintenance with auto defrost system                               |
|-----------------------------|----------------------------------------------------------------------------|
| Factory installed lock      | Keyed lock for secure interior                                             |
| Thermometer                 | Thermometer provides external readout of current and high/low temperatures |
| Internal fan with heat sink | Fan-forced cooling ensures the unit is evenly cooled from top to bottom    |
| Removable shelf             | Wired shelf provided                                                       |
| Removable shelf             | Wired shelf provided                                                       |
| Adjustable thermostat       | Rear mounted to prevent accidental adjustments                             |
| 100% CFC Free               | Environmentally friendly design with no ozone-damaging chemicals           |