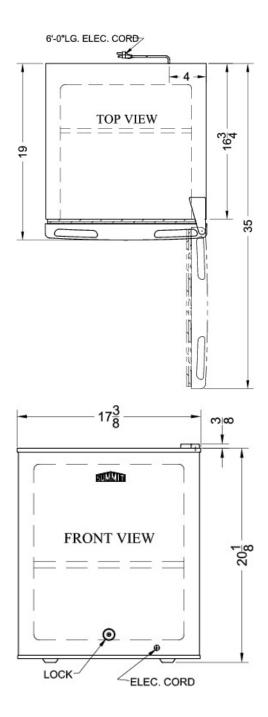

# FFAR22LPLUS

20.5" x 17.38" x 19.9" (H x W x D)

DISCONTINUED: Replaced by FF28LWHPLUS

### **FFAR22LPLUS Specifications:**

| Overview                                                                                                                                                                                                  |                                                                                                        |
|-----------------------------------------------------------------------------------------------------------------------------------------------------------------------------------------------------------|--------------------------------------------------------------------------------------------------------|
| Height of Cabinet                                                                                                                                                                                         | 20.18" (51 cm)                                                                                         |
| Height to Hinge Cap                                                                                                                                                                                       | 20.5" (52 cm)                                                                                          |
| Width                                                                                                                                                                                                     | 17.38" (44 cm)                                                                                         |
| Depth                                                                                                                                                                                                     | 19.9" (51 cm)                                                                                          |
| Capacity                                                                                                                                                                                                  | 1.6 cu.ft. (45 L)                                                                                      |
| Defrost Type                                                                                                                                                                                              | Automatic                                                                                              |
| Door                                                                                                                                                                                                      | White                                                                                                  |
| Cabinet                                                                                                                                                                                                   | White                                                                                                  |
| US Electrical Safety                                                                                                                                                                                      | CSA                                                                                                    |
| Amps                                                                                                                                                                                                      | 1.2                                                                                                    |
| Voltage/Frequency                                                                                                                                                                                         | 115 V AC/60 Hz                                                                                         |
| Weight                                                                                                                                                                                                    | 35.3 lbs. (16 kg)                                                                                      |
| Parts & Labor Warranty                                                                                                                                                                                    | 1 Year                                                                                                 |
| Compressor Warranty                                                                                                                                                                                       | 5 Years                                                                                                |
| UPC                                                                                                                                                                                                       | 761101028163                                                                                           |
| Refrigerator Features                                                                                                                                                                                     |                                                                                                        |
| Door Swing                                                                                                                                                                                                | RHD                                                                                                    |
| Reversible                                                                                                                                                                                                | Factory Reversible                                                                                     |
| Shelf Type                                                                                                                                                                                                | Wire                                                                                                   |
|                                                                                                                                                                                                           | _                                                                                                      |
| Shelf Qty                                                                                                                                                                                                 | 1                                                                                                      |
| Shelf Qty Adjustable Shelves                                                                                                                                                                              | Yes                                                                                                    |
|                                                                                                                                                                                                           | ·                                                                                                      |
| Adjustable Shelves                                                                                                                                                                                        | Yes                                                                                                    |
| Adjustable Shelves Thermostat Type                                                                                                                                                                        | Yes<br>Dial                                                                                            |
| Adjustable Shelves Thermostat Type Fan Type                                                                                                                                                               | Yes<br>Dial<br>Interior                                                                                |
| Adjustable Shelves Thermostat Type Fan Type Refrigerant Type                                                                                                                                              | Yes Dial Interior R134a                                                                                |
| Adjustable Shelves Thermostat Type Fan Type Refrigerant Type Refrigerant Amount                                                                                                                           | Yes Dial Interior R134a 1.94oz.                                                                        |
| Adjustable Shelves Thermostat Type Fan Type Refrigerant Type Refrigerant Amount High Side PSI                                                                                                             | Yes Dial Interior R134a 1.94oz. 270.0                                                                  |
| Adjustable Shelves Thermostat Type Fan Type Refrigerant Type Refrigerant Amount High Side PSI Low Side PSI                                                                                                | Yes Dial Interior R134a 1.94oz. 270.0 103.0                                                            |
| Adjustable Shelves Thermostat Type Fan Type Refrigerant Type Refrigerant Amount High Side PSI Low Side PSI Level Legs Qty                                                                                 | Yes Dial Interior R134a 1.94oz. 270.0 103.0                                                            |
| Adjustable Shelves Thermostat Type Fan Type Refrigerant Type Refrigerant Amount High Side PSI Low Side PSI Level Legs Qty Dimensions                                                                      | Yes Dial Interior R134a 1.94oz. 270.0 103.0 2                                                          |
| Adjustable Shelves Thermostat Type Fan Type Refrigerant Type Refrigerant Amount High Side PSI Low Side PSI Level Legs Qty Dimensions Interior Height                                                      | Yes Dial Interior R134a 1.94oz. 270.0 103.0 2                                                          |
| Adjustable Shelves Thermostat Type Fan Type Refrigerant Type Refrigerant Amount High Side PSI Low Side PSI Level Legs Qty Dimensions Interior Height Interior Width                                       | Yes Dial Interior R134a 1.94oz. 270.0 103.0 2 16.5" (42 cm) 14.18" (36 cm)                             |
| Adjustable Shelves Thermostat Type Fan Type Refrigerant Type Refrigerant Amount High Side PSI Low Side PSI Level Legs Qty Dimensions Interior Height Interior Width Interior Depth                        | Yes Dial Interior R134a 1.94oz. 270.0 103.0 2 16.5" (42 cm) 14.18" (36 cm) 14.5" (37 cm)               |
| Adjustable Shelves Thermostat Type Fan Type Refrigerant Type Refrigerant Amount High Side PSI Low Side PSI Level Legs Qty Dimensions Interior Height Interior Width Interior Depth Compressor Step Height | Yes Dial Interior R134a 1.94oz. 270.0 103.0 2 16.5" (42 cm) 14.18" (36 cm) 14.5" (37 cm) 6.75" (17 cm) |