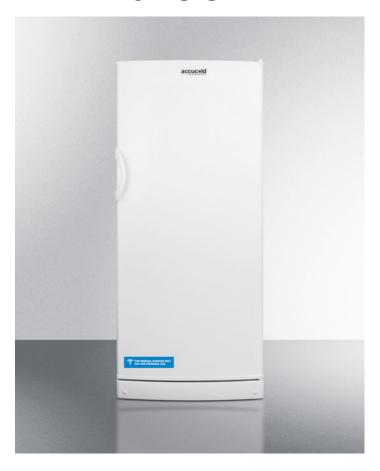

### accuc@ld

# FFAR10LOCKER

55" x 23.63" x 23.5" (H x W x D)

10.1 cu.ft. medical all-refrigerator with nine interior locking compartments

#### Highlights:

9 private storage compartments inside with combination locks

Perfect for office environments and medical facilities

Simple maintenance with auto defrost interior