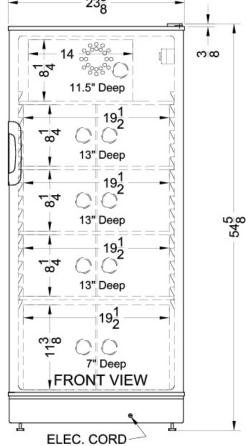

# FFAR10LOCKER

55" x 23.63" x 23.5" (H x W x D)

10.1 cu.ft. medical all-refrigerator with nine interior locking compartments

#### Highlights:

9 private storage compartments inside with combination locks

Perfect for office environments and medical facilities

Simple maintenance with auto defrost interior

#### **Product Features:**

| Thin-line design             | Just 24" wide for an easy fit in tight spots                                                           |  |
|------------------------------|--------------------------------------------------------------------------------------------------------|--|
| Locking storage compartments | Nine sections secured by combination locks                                                             |  |
| Automatic defrost            | Reduced maintenance with auto defrost system                                                           |  |
| Reversible door              | Keep your options flexible with a reversible door that is easy to switch when your arrangement changes |  |
| Two keys included            | Keys will override combinations in case of lost codes or full refrigerator cleaning                    |  |
| Internal fan                 | Fan-forced cooling ensures the unit is evenly cooled from top to bottom                                |  |
| 100% CFC Free                | Environmentally friendly design with no ozone-damaging chemicals                                       |  |