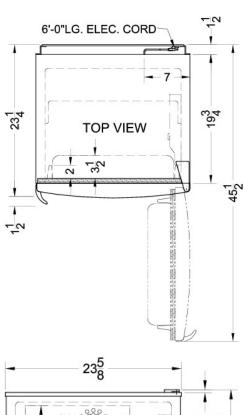

### **FFAR10LOCKER Specifications:**

| Overview                                                                                                                                                                                    |                                                                          |  |
|---------------------------------------------------------------------------------------------------------------------------------------------------------------------------------------------|--------------------------------------------------------------------------|--|
| Nominal Height                                                                                                                                                                              | 55.0" (140 cm)                                                           |  |
| Height of Cabinet                                                                                                                                                                           | 54.63" (139 cm)                                                          |  |
| Height to Hinge Cap                                                                                                                                                                         | 55.0" (140 cm)                                                           |  |
| Nominal Width                                                                                                                                                                               | 24.0" (61 cm)                                                            |  |
| Width                                                                                                                                                                                       | 23.63" (60 cm)                                                           |  |
| Nominal Depth                                                                                                                                                                               | 24.0" (61 cm)                                                            |  |
| Depth                                                                                                                                                                                       | 23.5" (60 cm)                                                            |  |
| Depth with Handle                                                                                                                                                                           | 24.74" (63 cm)                                                           |  |
| Depth with door at 90°                                                                                                                                                                      | 45.5" (116 cm)                                                           |  |
| Capacity                                                                                                                                                                                    | 10.1 cu.ft. (286 L)                                                      |  |
| Defrost Type                                                                                                                                                                                | Automatic                                                                |  |
| Door                                                                                                                                                                                        | White                                                                    |  |
| Cabinet                                                                                                                                                                                     | White                                                                    |  |
| US Electrical Safety                                                                                                                                                                        | UL                                                                       |  |
| Amps                                                                                                                                                                                        | 1.5                                                                      |  |
| Voltage/Frequency                                                                                                                                                                           | 115 V AC/60 Hz                                                           |  |
| Weight                                                                                                                                                                                      | 140.0 lbs. (64 kg)                                                       |  |
| Parts & Labor Warranty                                                                                                                                                                      | 1 Year                                                                   |  |
| Compressor Warranty                                                                                                                                                                         | 5 Years                                                                  |  |
| UPC                                                                                                                                                                                         | 761101025254                                                             |  |
| Refrigerator Features                                                                                                                                                                       |                                                                          |  |
| Refrigerator Features                                                                                                                                                                       |                                                                          |  |
| Refrigerator Features  Door Swing                                                                                                                                                           | RHD                                                                      |  |
|                                                                                                                                                                                             | RHD<br>Yes                                                               |  |
| Door Swing                                                                                                                                                                                  |                                                                          |  |
| Door Swing Reversible                                                                                                                                                                       | Yes                                                                      |  |
| Door Swing Reversible Shelf Type                                                                                                                                                            | Yes<br>Wire                                                              |  |
| Door Swing Reversible Shelf Type Shelf Qty                                                                                                                                                  | Yes<br>Wire<br>4                                                         |  |
| Door Swing Reversible Shelf Type Shelf Qty Thermostat Type                                                                                                                                  | Yes Wire 4 Dial                                                          |  |
| Door Swing Reversible Shelf Type Shelf Qty Thermostat Type Fan Type                                                                                                                         | Yes Wire 4 Dial Interior                                                 |  |
| Door Swing Reversible Shelf Type Shelf Qty Thermostat Type Fan Type Refrigerant Type                                                                                                        | Yes Wire 4 Dial Interior R134a                                           |  |
| Door Swing Reversible Shelf Type Shelf Qty Thermostat Type Fan Type Refrigerant Type Refrigerant Amount                                                                                     | Yes Wire 4 Dial Interior R134a 3.0oz.                                    |  |
| Door Swing Reversible Shelf Type Shelf Qty Thermostat Type Fan Type Refrigerant Type Refrigerant Amount High Side PSI                                                                       | Yes Wire 4 Dial Interior R134a 3.0oz. 290.0                              |  |
| Door Swing Reversible Shelf Type Shelf Qty Thermostat Type Fan Type Refrigerant Type Refrigerant Amount High Side PSI Low Side PSI                                                          | Yes Wire 4 Dial Interior R134a 3.0oz. 290.0 70.0                         |  |
| Door Swing Reversible Shelf Type Shelf Qty Thermostat Type Fan Type Refrigerant Type Refrigerant Amount High Side PSI Low Side PSI Level Legs Qty                                           | Yes Wire 4 Dial Interior R134a 3.0oz. 290.0 70.0                         |  |
| Door Swing Reversible Shelf Type Shelf Qty Thermostat Type Fan Type Refrigerant Type Refrigerant Amount High Side PSI Low Side PSI Level Legs Qty Interior Light                            | Yes Wire 4 Dial Interior R134a 3.0oz. 290.0 70.0                         |  |
| Door Swing Reversible Shelf Type Shelf Qty Thermostat Type Fan Type Refrigerant Type Refrigerant Amount High Side PSI Low Side PSI Level Legs Qty Interior Light Dimensions                 | Yes Wire 4 Dial Interior R134a 3.0oz. 290.0 70.0 2 Yes                   |  |
| Door Swing Reversible Shelf Type Shelf Qty Thermostat Type Fan Type Refrigerant Type Refrigerant Amount High Side PSI Low Side PSI Level Legs Qty Interior Light Dimensions Interior Height | Yes Wire  4 Dial Interior R134a 3.0oz. 290.0 70.0 2 Yes  48.25" (123 cm) |  |

| Compressor Step Width | 20.0" (51 cm) |
|-----------------------|---------------|
| Compressor Step Depth | 5.5" (14 cm)  |