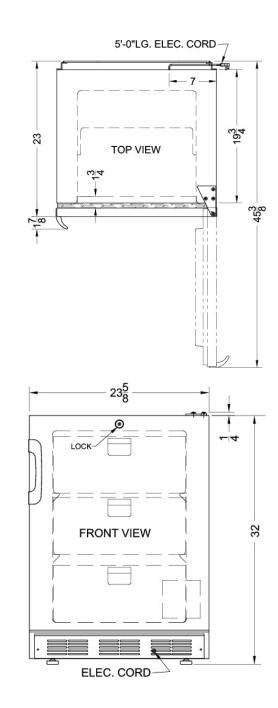

#### 32.25" x 23.63" x 23.5" (H x W x D)

ADA compliant freestanding medical all-freezer capable of  $-25^{\rm o}$  C operation, with removable basket drawers and front lock

### **ALF620L Specifications:**

| Overview                                                                                                 |                                                |  |
|----------------------------------------------------------------------------------------------------------|------------------------------------------------|--|
| Height of Cabinet                                                                                        | 32.0" (81 cm)                                  |  |
| Height to Hinge Cap                                                                                      | 32.25" (82 cm)                                 |  |
| Width                                                                                                    | 23.63" (60 cm)                                 |  |
| Depth                                                                                                    | 23.5" (60 cm)                                  |  |
| Depth with Handle                                                                                        | 24.25" (62 cm)                                 |  |
| Depth with door at 90°                                                                                   | 45.13" (115 cm)                                |  |
| Capacity                                                                                                 | 3.5 cu.ft. (99 L)                              |  |
| Defrost Type                                                                                             | Manual                                         |  |
| Door                                                                                                     | White                                          |  |
| Cabinet                                                                                                  | White                                          |  |
| US Electrical Safety                                                                                     | UL                                             |  |
| Canadian Electrical<br>Safety                                                                            | ULC                                            |  |
| Amps                                                                                                     | 1.3                                            |  |
| Voltage/Frequency                                                                                        | 115 V AC/60 Hz                                 |  |
| Weight                                                                                                   | 95.0 lbs. (43 kg)                              |  |
| Parts & Labor Warranty                                                                                   | 1 Year                                         |  |
| Compressor Warranty                                                                                      | 5 Years                                        |  |
| UPC                                                                                                      | 761101005720                                   |  |
| Freezer                                                                                                  |                                                |  |
| Door Swing                                                                                               | RHD                                            |  |
| Reversible                                                                                               | Yes                                            |  |
| Interior Height                                                                                          | 24.25" (62 cm)                                 |  |
| Interior Width                                                                                           | 17.75" (45 cm)                                 |  |
| Interior Depth                                                                                           | 16.5" (42 cm)                                  |  |
| Thermostat Type                                                                                          | Digital                                        |  |
| Refrigerant Type                                                                                         | R134a                                          |  |
| Refrigerant Amount                                                                                       | 2.7 oz.                                        |  |
|                                                                                                          | 2 02.                                          |  |
| High Side PSI                                                                                            | 235.0                                          |  |
|                                                                                                          |                                                |  |
| High Side PSI                                                                                            | 235.0                                          |  |
| High Side PSI<br>Low Side PSI                                                                            | 235.0<br>70.0                                  |  |
| High Side PSI<br>Low Side PSI<br>Level Legs                                                              | 235.0<br>70.0<br>4                             |  |
| High Side PSI<br>Low Side PSI<br>Level Legs<br>Interior Drawers                                          | 235.0<br>70.0<br>4<br>Yes                      |  |
| High Side PSI<br>Low Side PSI<br>Level Legs<br>Interior Drawers<br>Drawers Qty                           | 235.0<br>70.0<br>4<br>Yes<br>3                 |  |
| High Side PSI<br>Low Side PSI<br>Level Legs<br>Interior Drawers<br>Drawers Qty<br>Compressor Step Height | 235.0<br>70.0<br>4<br>Yes<br>3<br>6.5" (17 cm) |  |