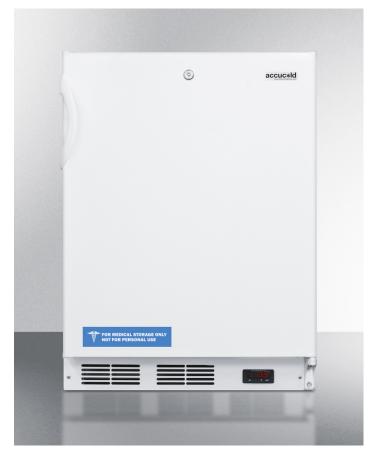

# ALF620L

#### 32.25" x 23.63" x 23.5" (H x W x D)

ADA compliant freestanding medical all-freezer capable of  $-25^{\rm o}$  C operation, with removable basket drawers and front lock

#### **Highlights:**

Designed for use in medical facilities

32" high to meet ADA guidelines for lower counters

Factory installed lock for added security