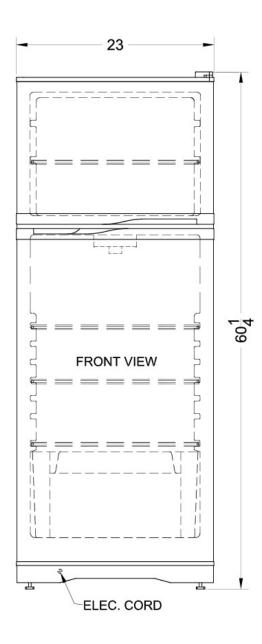

### FF985SS Specifications:

| Height of Cabinet         60.25" (153 cm)           Width         23.25" (59 cm)           Depth         23.5" (60 cm)           Depth with door at 90°         45.5" (116 cm)           Capacity         8.8 cu.ft. (249 L)           Defrost Type         Frost-Free           Door         Stainless Steel           Cabinet         Platinum           US Electrical Safety         UL           Canadian Electrical Safety         ULC           Energy Usage/Year         369.0kWh/year           Other Energy Info         120 Volts / 60 Hz.           Amps         2.8 |  |  |
|---------------------------------------------------------------------------------------------------------------------------------------------------------------------------------------------------------------------------------------------------------------------------------------------------------------------------------------------------------------------------------------------------------------------------------------------------------------------------------------------------------------------------------------------------------------------------------|--|--|
| Depth 23.5" (60 cm)  Depth with door at 90° 45.5" (116 cm)  Capacity 8.8 cu.ft. (249 L)  Defrost Type Frost-Free  Door Stainless Steel  Cabinet Platinum  US Electrical Safety UL  Canadian Electrical Safety ULC  Energy Usage/Year 369.0kWh/year  Other Energy Info 120 Volts / 60 Hz.                                                                                                                                                                                                                                                                                        |  |  |
| Depth with door at 90° 45.5" (116 cm)  Capacity 8.8 cu.ft. (249 L)  Defrost Type Frost-Free  Door Stainless Steel  Cabinet Platinum  US Electrical Safety UL  Canadian Electrical Safety ULC  Energy Usage/Year 369.0kWh/year  Other Energy Info 120 Volts / 60 Hz.                                                                                                                                                                                                                                                                                                             |  |  |
| Capacity  B.8 cu.ft. (249 L)  Defrost Type  Frost-Free  Door  Stainless Steel  Cabinet  Platinum  US Electrical Safety  UL  Canadian Electrical Safety  ULC  Energy Usage/Year  Other Energy Info  120 Volts / 60 Hz.                                                                                                                                                                                                                                                                                                                                                           |  |  |
| L)  Defrost Type Frost-Free  Door Stainless Steel  Cabinet Platinum  US Electrical Safety UL  Canadian Electrical Safety ULC  Energy Usage/Year 369.0kWh/year  Other Energy Info 120 Volts / 60  Hz.                                                                                                                                                                                                                                                                                                                                                                            |  |  |
| Door Stainless Steel  Cabinet Platinum  US Electrical Safety UL  Canadian Electrical Safety ULC  Energy Usage/Year 369.0kWh/year  Other Energy Info 120 Volts / 60  Hz.                                                                                                                                                                                                                                                                                                                                                                                                         |  |  |
| Cabinet Platinum  US Electrical Safety UL  Canadian Electrical Safety ULC  Energy Usage/Year 369.0kWh/year  Other Energy Info 120 Volts / 60  Hz.                                                                                                                                                                                                                                                                                                                                                                                                                               |  |  |
| US Electrical Safety ULC Canadian Electrical Safety ULC Energy Usage/Year Other Energy Info 120 Volts / 60 Hz.                                                                                                                                                                                                                                                                                                                                                                                                                                                                  |  |  |
| Canadian Electrical Safety ULC Energy Usage/Year 369.0kWh/year Other Energy Info 120 Volts / 60 Hz.                                                                                                                                                                                                                                                                                                                                                                                                                                                                             |  |  |
| Energy Usage/Year 369.0kWh/year  Other Energy Info 120 Volts / 60 Hz.                                                                                                                                                                                                                                                                                                                                                                                                                                                                                                           |  |  |
| Other Energy Info 120 Volts / 60 Hz.                                                                                                                                                                                                                                                                                                                                                                                                                                                                                                                                            |  |  |
| Hz.                                                                                                                                                                                                                                                                                                                                                                                                                                                                                                                                                                             |  |  |
| Amps 2.8                                                                                                                                                                                                                                                                                                                                                                                                                                                                                                                                                                        |  |  |
|                                                                                                                                                                                                                                                                                                                                                                                                                                                                                                                                                                                 |  |  |
| Voltage/Frequency 115 V AC/60 Hz                                                                                                                                                                                                                                                                                                                                                                                                                                                                                                                                                |  |  |
| Parts & Labor Warranty 1 Year                                                                                                                                                                                                                                                                                                                                                                                                                                                                                                                                                   |  |  |
| Compressor Warranty 5 Years                                                                                                                                                                                                                                                                                                                                                                                                                                                                                                                                                     |  |  |
| UPC 761101005607                                                                                                                                                                                                                                                                                                                                                                                                                                                                                                                                                                |  |  |
| Refrigerator-Freezer                                                                                                                                                                                                                                                                                                                                                                                                                                                                                                                                                            |  |  |
| Door Swing RHD                                                                                                                                                                                                                                                                                                                                                                                                                                                                                                                                                                  |  |  |
| Reversible Yes                                                                                                                                                                                                                                                                                                                                                                                                                                                                                                                                                                  |  |  |
| Adjustable Shelves Yes                                                                                                                                                                                                                                                                                                                                                                                                                                                                                                                                                          |  |  |
| Crisper Qty 1                                                                                                                                                                                                                                                                                                                                                                                                                                                                                                                                                                   |  |  |
| Crisper Finish Transparent                                                                                                                                                                                                                                                                                                                                                                                                                                                                                                                                                      |  |  |
| Crisper Cover Glass                                                                                                                                                                                                                                                                                                                                                                                                                                                                                                                                                             |  |  |
| Interior Light Yes                                                                                                                                                                                                                                                                                                                                                                                                                                                                                                                                                              |  |  |
| Refrigerator - Interior 48.25" (123 cm)<br>Height                                                                                                                                                                                                                                                                                                                                                                                                                                                                                                                               |  |  |
| Refrigerator - Interior Width 20.5" (52 cm)                                                                                                                                                                                                                                                                                                                                                                                                                                                                                                                                     |  |  |
| Refrigerator - Interior Depth 17.75" (45 cm)                                                                                                                                                                                                                                                                                                                                                                                                                                                                                                                                    |  |  |
| Refrigerator - Shelf Type Glass                                                                                                                                                                                                                                                                                                                                                                                                                                                                                                                                                 |  |  |
| Refrigerator - Shelf Qty 3                                                                                                                                                                                                                                                                                                                                                                                                                                                                                                                                                      |  |  |
| Refrigerator - Full Door 2<br>Shelves                                                                                                                                                                                                                                                                                                                                                                                                                                                                                                                                           |  |  |
| Refrigerator - Half Door 2<br>Shelves                                                                                                                                                                                                                                                                                                                                                                                                                                                                                                                                           |  |  |
| Sileives                                                                                                                                                                                                                                                                                                                                                                                                                                                                                                                                                                        |  |  |
| Thermostat Type Dial                                                                                                                                                                                                                                                                                                                                                                                                                                                                                                                                                            |  |  |
|                                                                                                                                                                                                                                                                                                                                                                                                                                                                                                                                                                                 |  |  |