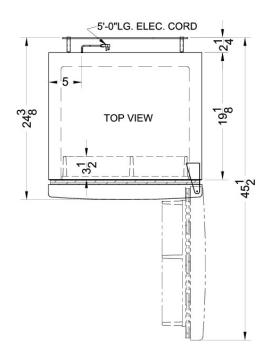

### FF985SS Specifications:

| Height of Cabinet         60.25" (153 cm)           Width         23.25" (59 cm)           Depth         23.5" (60 cm)           Depth with door at 90°         45.5" (116 cm)           Capacity         8.8 cu.ft. (249 L)           Defrost Type         Frost-Free           Door         Stainless Steel           Cabinet         Platinum           US Electrical Safety         UL           Canadian Electrical Safety         ULC           Energy Usage/Year         369.0kWh/year           Other Energy Info         120 Volts / 60 Hz.           Amps         2.8 |  |  |
|---------------------------------------------------------------------------------------------------------------------------------------------------------------------------------------------------------------------------------------------------------------------------------------------------------------------------------------------------------------------------------------------------------------------------------------------------------------------------------------------------------------------------------------------------------------------------------|--|--|
| Depth 23.5" (60 cm)  Depth with door at 90° 45.5" (116 cm)  Capacity 8.8 cu.ft. (249 L)  Defrost Type Frost-Free  Door Stainless Steel  Cabinet Platinum  US Electrical Safety UL  Canadian Electrical Safety ULC  Energy Usage/Year 369.0kWh/year  Other Energy Info 120 Volts / 60 Hz.                                                                                                                                                                                                                                                                                        |  |  |
| Depth with door at 90° 45.5" (116 cm)  Capacity 8.8 cu.ft. (249 L)  Defrost Type Frost-Free  Door Stainless Steel  Cabinet Platinum  US Electrical Safety UL  Canadian Electrical Safety ULC  Energy Usage/Year 369.0kWh/year  Other Energy Info 120 Volts / 60 Hz.                                                                                                                                                                                                                                                                                                             |  |  |
| Capacity  B.8 cu.ft. (249 L)  Defrost Type  Frost-Free  Door  Stainless Steel  Cabinet  Platinum  US Electrical Safety  UL  Canadian Electrical Safety  ULC  Energy Usage/Year  Other Energy Info  120 Volts / 60 Hz.                                                                                                                                                                                                                                                                                                                                                           |  |  |
| L)  Defrost Type Frost-Free  Door Stainless Steel  Cabinet Platinum  US Electrical Safety UL  Canadian Electrical Safety ULC  Energy Usage/Year 369.0kWh/year  Other Energy Info 120 Volts / 60  Hz.                                                                                                                                                                                                                                                                                                                                                                            |  |  |
| Door Stainless Steel  Cabinet Platinum  US Electrical Safety UL  Canadian Electrical Safety ULC  Energy Usage/Year 369.0kWh/year  Other Energy Info 120 Volts / 60  Hz.                                                                                                                                                                                                                                                                                                                                                                                                         |  |  |
| Cabinet Platinum  US Electrical Safety UL  Canadian Electrical Safety ULC  Energy Usage/Year 369.0kWh/year  Other Energy Info 120 Volts / 60  Hz.                                                                                                                                                                                                                                                                                                                                                                                                                               |  |  |
| US Electrical Safety ULC Canadian Electrical Safety ULC Energy Usage/Year Other Energy Info 120 Volts / 60 Hz.                                                                                                                                                                                                                                                                                                                                                                                                                                                                  |  |  |
| Canadian Electrical Safety ULC Energy Usage/Year 369.0kWh/year Other Energy Info 120 Volts / 60 Hz.                                                                                                                                                                                                                                                                                                                                                                                                                                                                             |  |  |
| Energy Usage/Year 369.0kWh/year  Other Energy Info 120 Volts / 60 Hz.                                                                                                                                                                                                                                                                                                                                                                                                                                                                                                           |  |  |
| Other Energy Info 120 Volts / 60 Hz.                                                                                                                                                                                                                                                                                                                                                                                                                                                                                                                                            |  |  |
| Hz.                                                                                                                                                                                                                                                                                                                                                                                                                                                                                                                                                                             |  |  |
| Amps 2.8                                                                                                                                                                                                                                                                                                                                                                                                                                                                                                                                                                        |  |  |
|                                                                                                                                                                                                                                                                                                                                                                                                                                                                                                                                                                                 |  |  |
| Voltage/Frequency 115 V AC/60 Hz                                                                                                                                                                                                                                                                                                                                                                                                                                                                                                                                                |  |  |
| Parts & Labor Warranty 1 Year                                                                                                                                                                                                                                                                                                                                                                                                                                                                                                                                                   |  |  |
| Compressor Warranty 5 Years                                                                                                                                                                                                                                                                                                                                                                                                                                                                                                                                                     |  |  |
| UPC 761101005607                                                                                                                                                                                                                                                                                                                                                                                                                                                                                                                                                                |  |  |
| Refrigerator-Freezer                                                                                                                                                                                                                                                                                                                                                                                                                                                                                                                                                            |  |  |
| Door Swing RHD                                                                                                                                                                                                                                                                                                                                                                                                                                                                                                                                                                  |  |  |
| Reversible Yes                                                                                                                                                                                                                                                                                                                                                                                                                                                                                                                                                                  |  |  |
| Adjustable Shelves Yes                                                                                                                                                                                                                                                                                                                                                                                                                                                                                                                                                          |  |  |
| Crisper Qty 1                                                                                                                                                                                                                                                                                                                                                                                                                                                                                                                                                                   |  |  |
| Crisper Finish Transparent                                                                                                                                                                                                                                                                                                                                                                                                                                                                                                                                                      |  |  |
| Crisper Cover Glass                                                                                                                                                                                                                                                                                                                                                                                                                                                                                                                                                             |  |  |
| Interior Light Yes                                                                                                                                                                                                                                                                                                                                                                                                                                                                                                                                                              |  |  |
| Refrigerator - Interior 48.25" (123 cm)<br>Height                                                                                                                                                                                                                                                                                                                                                                                                                                                                                                                               |  |  |
| Refrigerator - Interior Width 20.5" (52 cm)                                                                                                                                                                                                                                                                                                                                                                                                                                                                                                                                     |  |  |
| Refrigerator - Interior Depth 17.75" (45 cm)                                                                                                                                                                                                                                                                                                                                                                                                                                                                                                                                    |  |  |
| Refrigerator - Shelf Type Glass                                                                                                                                                                                                                                                                                                                                                                                                                                                                                                                                                 |  |  |
| Refrigerator - Shelf Qty 3                                                                                                                                                                                                                                                                                                                                                                                                                                                                                                                                                      |  |  |
| Refrigerator - Full Door 2<br>Shelves                                                                                                                                                                                                                                                                                                                                                                                                                                                                                                                                           |  |  |
| Refrigerator - Half Door 2<br>Shelves                                                                                                                                                                                                                                                                                                                                                                                                                                                                                                                                           |  |  |
| Sileives                                                                                                                                                                                                                                                                                                                                                                                                                                                                                                                                                                        |  |  |
| Thermostat Type Dial                                                                                                                                                                                                                                                                                                                                                                                                                                                                                                                                                            |  |  |
|                                                                                                                                                                                                                                                                                                                                                                                                                                                                                                                                                                                 |  |  |