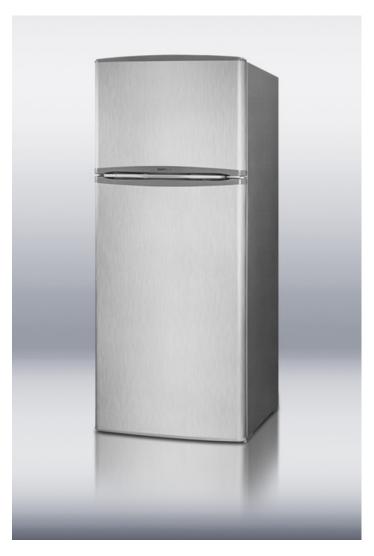

### **Highlights:**

Ideal 24 inch footprint offers large capacity in slim fit

Stainless steel doors and platinum sides bring a modern look into any setting

True frost-free operation saves you maintenance by preventing icy buildup

#### **Product Features:**

| Thin-line design         | Limited space is no problem for our thin-line models, designed specifically for those hard-to-fit spots       |  |
|--------------------------|---------------------------------------------------------------------------------------------------------------|--|
| Stainless steel doors    | Fingerprint-proof design with durable luxury                                                                  |  |
| Platinum cabinet         | Silver shaded color brings modern style to the sides                                                          |  |
| Frost-free operation     | Fully frost-free to eliminate the need for manual defrosting the interior                                     |  |
| Adjustable glass shelves | Rearrange your refrigerator space to accommodate all shapes and sizes or remove shelves for a simple clean-up |  |
| Reversible doors         | Keep your options flexible with reversible doors that are easy to switch when your arrangement changes        |  |
| Door storage             | Store large bottles right on the door for easy access                                                         |  |