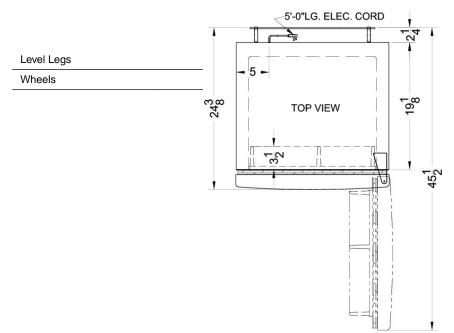

### FF882WSS Specifications:

| Height of Cabinet                                                                   | 60.25" (153 cm)                  |  |
|-------------------------------------------------------------------------------------|----------------------------------|--|
| Width                                                                               | 23.25" (59 cm)                   |  |
| Depth                                                                               | 23.5" (60 cm)                    |  |
| Depth with door at 90°                                                              | 45.5" (116 cm)                   |  |
| Capacity                                                                            | 8.86 cu.ft. (251<br>L)           |  |
| Defrost Type                                                                        | Frost-Free                       |  |
| Door                                                                                | Stainless Steel                  |  |
| Cabinet                                                                             | White                            |  |
| US Electrical Safety                                                                | UL                               |  |
| Canadian Electrical Safety                                                          | ULC                              |  |
| Energy Usage/Year                                                                   | 369.0kWh/year                    |  |
| Voltage/Frequency                                                                   | 115 V AC/60 Hz                   |  |
| Parts & Labor Warranty                                                              | 1 Year                           |  |
| Compressor Warranty                                                                 | 5 Years                          |  |
| Refrigerator-Freezer                                                                |                                  |  |
| Door Swing                                                                          | RHD                              |  |
| Reversible                                                                          | Yes                              |  |
| Adjustable Shelves                                                                  | Yes                              |  |
| Crisper Qty                                                                         | 1                                |  |
| Crisper Finish                                                                      | Transparent                      |  |
| Crisper Cover                                                                       | Glass                            |  |
| Interior Light                                                                      | Yes                              |  |
| Refrigerator - Interior<br>Height                                                   | 35.25" (90 cm)                   |  |
| Refrigerator - Interior Width                                                       | 19.25" (49 cm)                   |  |
| Refrigerator - Interior Depth                                                       | 17.25" (44 cm)                   |  |
| Refrigerator - Shelf Type                                                           | Wire                             |  |
| Refrigerator - Shelf Qty                                                            | 3                                |  |
| Refrigerator - Full Door<br>Shelves                                                 | 3                                |  |
| Refrigerator - Half Door                                                            | 2                                |  |
| Refrigerator - Half Door<br>Shelves                                                 |                                  |  |
|                                                                                     | 13.75" (35 cm)                   |  |
| Shelves                                                                             | 13.75" (35 cm)<br>18.75" (48 cm) |  |
| Shelves Freezer - Interior Height                                                   |                                  |  |
| Shelves Freezer - Interior Height Freezer - Interior Width                          | 18.75" (48 cm)                   |  |
| Shelves Freezer - Interior Height Freezer - Interior Width Freezer - Interior Depth | 18.75" (48 cm)<br>12.75" (32 cm) |  |