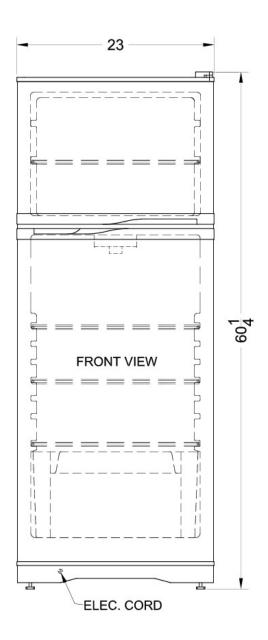

## FF882WSS

60.25" x 23.25" x 23.5" (H x W x D)

### FF882WSS Specifications:

| Height of Cabinet                                                                   | 60.25" (153 cm)                  |  |
|-------------------------------------------------------------------------------------|----------------------------------|--|
| Width                                                                               | 23.25" (59 cm)                   |  |
| Depth                                                                               | 23.5" (60 cm)                    |  |
| Depth with door at 90°                                                              | 45.5" (116 cm)                   |  |
| Capacity                                                                            | 8.86 cu.ft. (251<br>L)           |  |
| Defrost Type                                                                        | Frost-Free                       |  |
| Door                                                                                | Stainless Steel                  |  |
| Cabinet                                                                             | White                            |  |
| US Electrical Safety                                                                | UL                               |  |
| Canadian Electrical Safety                                                          | ULC                              |  |
| Energy Usage/Year                                                                   | 369.0kWh/year                    |  |
| Voltage/Frequency                                                                   | 115 V AC/60 Hz                   |  |
| Parts & Labor Warranty                                                              | 1 Year                           |  |
| Compressor Warranty                                                                 | 5 Years                          |  |
| Refrigerator-Freezer                                                                |                                  |  |
| Door Swing                                                                          | RHD                              |  |
| Reversible                                                                          | Yes                              |  |
| Adjustable Shelves                                                                  | Yes                              |  |
| Crisper Qty                                                                         | 1                                |  |
| Crisper Finish                                                                      | Transparent                      |  |
| Crisper Cover                                                                       | Glass                            |  |
| Interior Light                                                                      | Yes                              |  |
| Refrigerator - Interior<br>Height                                                   | 35.25" (90 cm)                   |  |
| Refrigerator - Interior Width                                                       | 19.25" (49 cm)                   |  |
| Refrigerator - Interior Depth                                                       | 17.25" (44 cm)                   |  |
| Refrigerator - Shelf Type                                                           | Wire                             |  |
| Refrigerator - Shelf Qty                                                            | 3                                |  |
| Refrigerator - Full Door<br>Shelves                                                 | 3                                |  |
| Refrigerator - Half Door                                                            | 2                                |  |
| Refrigerator - Half Door<br>Shelves                                                 |                                  |  |
|                                                                                     | 13.75" (35 cm)                   |  |
| Shelves                                                                             | 13.75" (35 cm)<br>18.75" (48 cm) |  |
| Shelves Freezer - Interior Height                                                   |                                  |  |
| Shelves Freezer - Interior Height Freezer - Interior Width                          | 18.75" (48 cm)                   |  |
| Shelves Freezer - Interior Height Freezer - Interior Width Freezer - Interior Depth | 18.75" (48 cm)<br>12.75" (32 cm) |  |