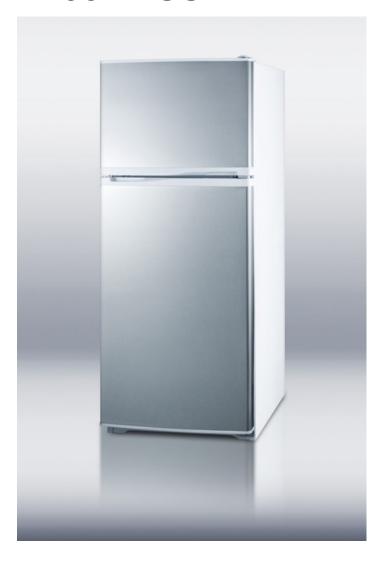

## FF882WSS

60.25" x 23.25" x 23.5" (H x W x D)

### **Highlights:**

Ideal 24" footprint offers large capacity in slim fit

True frost-free operation saves you maintenance by preventing icy buildup

Fully featured for convenient storage with adjustable shelves, door storage, and a crisper

#### **Product Features:**

| Thin-line design      | Limited space is no problem for our thin-line models, designed specifically for those hard-to-fit spots       |  |
|-----------------------|---------------------------------------------------------------------------------------------------------------|--|
| Frost-free operation  | No-frost convenience for reduced user maintenance                                                             |  |
| Stainless steel doors | Real stainless steel finishing for an elegant look                                                            |  |
| Adjustable shelves    | Rearrange your refrigerator space to accommodate all shapes and sizes or remove shelves for a simple clean-up |  |
| Full freezer shelf    | Offers additional options for organization                                                                    |  |
| Door storage          | Store large bottles right on the door for easy access                                                         |  |
| Clear crisper         | Get the longest life and best taste out of produce by storing greens in a convenient slide drawer             |  |