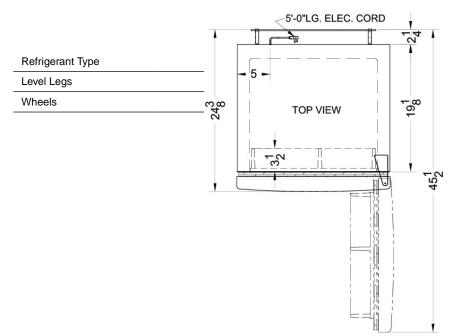

### FF882W Specifications:

| Overview                            |                        |  |
|-------------------------------------|------------------------|--|
| Height of Cabinet                   | 60.25" (153 cm)        |  |
| Width                               | 23.25" (59 cm)         |  |
| Depth                               | 23.5" (60 cm)          |  |
| Depth with door at 90°              | 45.5" (116 cm)         |  |
| Capacity                            | 8.86 cu.ft. (251<br>L) |  |
| Defrost Type                        | Frost-Free             |  |
| Door                                | White                  |  |
| Cabinet                             | White                  |  |
| US Electrical Safety                | UL                     |  |
| Canadian Electrical Safety          | ULC                    |  |
| Energy Usage/Year                   | 369.0kWh/year          |  |
| Voltage/Frequency                   | 115 V AC/60 Hz         |  |
| Parts & Labor Warranty              | 1 Year                 |  |
| Compressor Warranty                 | 5 Years                |  |
| UPC                                 | 761101025247           |  |
| Refrigerator-Freezer                |                        |  |
| Door Swing                          | RHD                    |  |
| Reversible                          | Yes                    |  |
| Adjustable Shelves                  | Yes                    |  |
| Crisper Qty                         | 1                      |  |
| Crisper Finish                      | Transparent            |  |
| Crisper Cover                       | Glass                  |  |
| Interior Light                      | Yes                    |  |
| Refrigerator - Interior<br>Height   | 35.25" (90 cm)         |  |
| Refrigerator - Interior Width       | 19.25" (49 cm)         |  |
| Refrigerator - Interior Depth       | 17.25" (44 cm)         |  |
| Refrigerator - Shelf Type           | Wire                   |  |
| Refrigerator - Shelf Qty            | 3                      |  |
| Refrigerator - Full Door<br>Shelves | 3                      |  |
| Refrigerator - Half Door<br>Shelves | 2                      |  |
| Freezer - Interior Height           | 13.75" (35 cm)         |  |
| Freezer - Interior Width            | 18.75" (48 cm)         |  |
| Face and the face Boards            | 12.75" (32 cm)         |  |
| Freezer - Interior Depth            |                        |  |
| Thermostat Type                     | Dial                   |  |