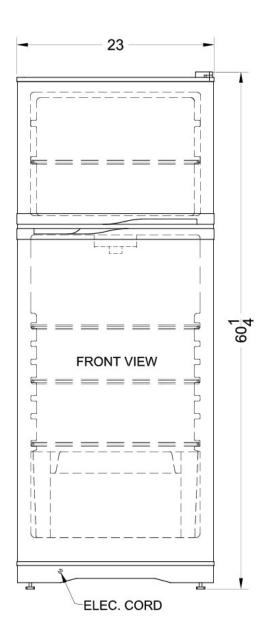

### **FF882W**

60.25" x 23.25" x 23.5" (H x W x D)

### FF882W Specifications:

| Overview                            |                        |  |
|-------------------------------------|------------------------|--|
| Height of Cabinet                   | 60.25" (153 cm)        |  |
| Width                               | 23.25" (59 cm)         |  |
| Depth                               | 23.5" (60 cm)          |  |
| Depth with door at 90°              | 45.5" (116 cm)         |  |
| Capacity                            | 8.86 cu.ft. (251<br>L) |  |
| Defrost Type                        | Frost-Free             |  |
| Door                                | White                  |  |
| Cabinet                             | White                  |  |
| US Electrical Safety                | UL                     |  |
| Canadian Electrical Safety          | ULC                    |  |
| Energy Usage/Year                   | 369.0kWh/year          |  |
| Voltage/Frequency                   | 115 V AC/60 Hz         |  |
| Parts & Labor Warranty              | 1 Year                 |  |
| Compressor Warranty                 | 5 Years                |  |
| UPC                                 | 761101025247           |  |
| Refrigerator-Freezer                |                        |  |
| Door Swing                          | RHD                    |  |
| Reversible                          | Yes                    |  |
| Adjustable Shelves                  | Yes                    |  |
| Crisper Qty                         | 1                      |  |
| Crisper Finish                      | Transparent            |  |
| Crisper Cover                       | Glass                  |  |
| Interior Light                      | Yes                    |  |
| Refrigerator - Interior<br>Height   | 35.25" (90 cm)         |  |
| Refrigerator - Interior Width       | 19.25" (49 cm)         |  |
| Refrigerator - Interior Depth       | 17.25" (44 cm)         |  |
| Refrigerator - Shelf Type           | Wire                   |  |
| Refrigerator - Shelf Qty            | 3                      |  |
| Refrigerator - Full Door<br>Shelves | 3                      |  |
| Refrigerator - Half Door<br>Shelves | 2                      |  |
| Freezer - Interior Height           | 13.75" (35 cm)         |  |
| Freezer - Interior Width            | 18.75" (48 cm)         |  |
| Face and the face Boards            | 12.75" (32 cm)         |  |
| Freezer - Interior Depth            |                        |  |
| Thermostat Type                     | Dial                   |  |