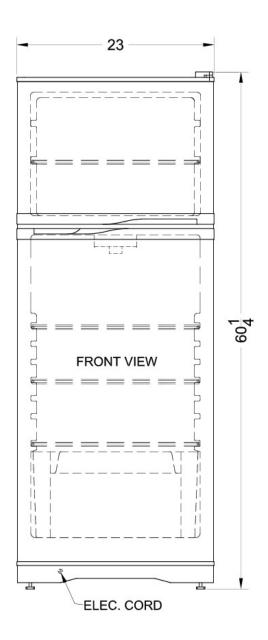

### FF882SLVSS Specifications:

| Height of Cabinet                                                                              | 60.25" (153 cm)                       |
|------------------------------------------------------------------------------------------------|---------------------------------------|
| Width                                                                                          | 23.25" (59 cm)                        |
| Depth                                                                                          | 23.5" (60 cm)                         |
| Depth with door at 90°                                                                         | 45.5" (116 cm)                        |
| Capacity                                                                                       | 8.86 cu.ft. (251<br>L)                |
| Defrost Type                                                                                   | Frost-Free                            |
| Door                                                                                           | Stainless Steel                       |
| Cabinet                                                                                        | Platinum                              |
| US Electrical Safety                                                                           | UL                                    |
| Canadian Electrical Safety                                                                     | ULC                                   |
| Energy Usage/Year                                                                              | 369.0kWh/year                         |
| Voltage/Frequency                                                                              | 115 V AC/60 Hz                        |
| Parts & Labor Warranty                                                                         | 1 Year                                |
| Compressor Warranty                                                                            | 5 Years                               |
| UPC                                                                                            | 761101029900                          |
| Refrigerator-Freezer                                                                           |                                       |
| Door Swing                                                                                     | RHD                                   |
| Reversible                                                                                     | Yes                                   |
| Adjustable Shelves                                                                             | Yes                                   |
| Crisper Qty                                                                                    | 1                                     |
| Crisper Finish                                                                                 | Transparent                           |
| Crisper Cover                                                                                  | Glass                                 |
| Interior Light                                                                                 | Yes                                   |
| Refrigerator - Interior<br>Height                                                              | 35.25" (90 cm)                        |
| Refrigerator - Interior Width                                                                  | 19.25" (49 cm)                        |
| Refrigerator - Interior Depth                                                                  | 17.25" (44 cm)                        |
| Refrigerator - Shelf Type                                                                      | Wire                                  |
| Refrigerator - Shelf Qty                                                                       | 3                                     |
|                                                                                                |                                       |
| Refrigerator - Full Door<br>Shelves                                                            | 3                                     |
| •                                                                                              | 2                                     |
| Shelves  Refrigerator - Half Door                                                              |                                       |
| Shelves  Refrigerator - Half Door Shelves                                                      | 2                                     |
| Shelves  Refrigerator - Half Door Shelves  Freezer - Interior Height                           | 2<br>13.75" (35 cm)                   |
| Shelves  Refrigerator - Half Door Shelves  Freezer - Interior Height  Freezer - Interior Width | 2<br>13.75" (35 cm)<br>18.75" (48 cm) |