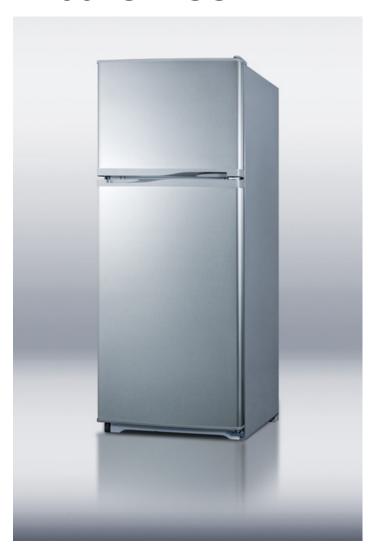

## FF882SLVSS

60.25" x 23.25" x 23.5" (H x W x D)

DISCONTINUED: For a similar unit, see the FF945SLV

### **Highlights:**

Ideal 24 inch footprint offers large capacity in slim fit

True frost-free operation saves you maintenance by preventing icy buildup

Platinum cabinet with reversible stainless steel doors