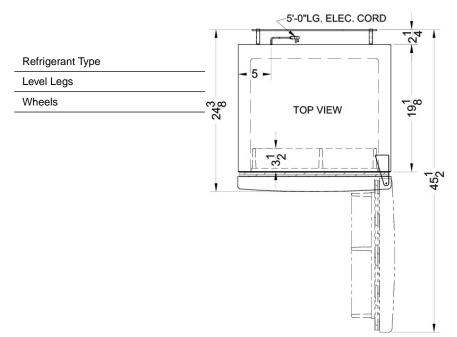

### FF882SLVSS Specifications:

| Height of Cabinet                                                                              | 60.25" (153 cm)                       |
|------------------------------------------------------------------------------------------------|---------------------------------------|
| Width                                                                                          | 23.25" (59 cm)                        |
| Depth                                                                                          | 23.5" (60 cm)                         |
| Depth with door at 90°                                                                         | 45.5" (116 cm)                        |
| Capacity                                                                                       | 8.86 cu.ft. (251<br>L)                |
| Defrost Type                                                                                   | Frost-Free                            |
| Door                                                                                           | Stainless Steel                       |
| Cabinet                                                                                        | Platinum                              |
| US Electrical Safety                                                                           | UL                                    |
| Canadian Electrical Safety                                                                     | ULC                                   |
| Energy Usage/Year                                                                              | 369.0kWh/year                         |
| Voltage/Frequency                                                                              | 115 V AC/60 Hz                        |
| Parts & Labor Warranty                                                                         | 1 Year                                |
| Compressor Warranty                                                                            | 5 Years                               |
| UPC                                                                                            | 761101029900                          |
| Refrigerator-Freezer                                                                           |                                       |
| Door Swing                                                                                     | RHD                                   |
| Reversible                                                                                     | Yes                                   |
| Adjustable Shelves                                                                             | Yes                                   |
| Crisper Qty                                                                                    | 1                                     |
| Crisper Finish                                                                                 | Transparent                           |
| Crisper Cover                                                                                  | Glass                                 |
| Interior Light                                                                                 | Yes                                   |
| Refrigerator - Interior<br>Height                                                              | 35.25" (90 cm)                        |
| Refrigerator - Interior Width                                                                  | 19.25" (49 cm)                        |
| Refrigerator - Interior Depth                                                                  | 17.25" (44 cm)                        |
| Refrigerator - Shelf Type                                                                      | Wire                                  |
| Refrigerator - Shelf Qty                                                                       | 3                                     |
|                                                                                                |                                       |
| Refrigerator - Full Door<br>Shelves                                                            | 3                                     |
| •                                                                                              | 2                                     |
| Shelves  Refrigerator - Half Door                                                              |                                       |
| Shelves  Refrigerator - Half Door Shelves                                                      | 2                                     |
| Shelves  Refrigerator - Half Door Shelves  Freezer - Interior Height                           | 2<br>13.75" (35 cm)                   |
| Shelves  Refrigerator - Half Door Shelves  Freezer - Interior Height  Freezer - Interior Width | 2<br>13.75" (35 cm)<br>18.75" (48 cm) |