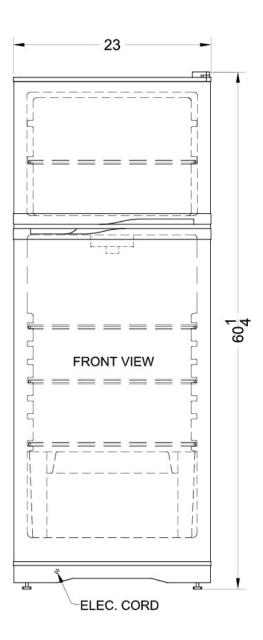

### FF882SLV Specifications:

| Overview                            |                        |  |
|-------------------------------------|------------------------|--|
| Height of Cabinet                   | 60.25" (153 cm)        |  |
| Width                               | 23.25" (59 cm)         |  |
| Depth                               | 23.5" (60 cm)          |  |
| Depth with door at 90°              | 45.5" (116 cm)         |  |
| Capacity                            | 8.86 cu.ft. (251<br>L) |  |
| Defrost Type                        | Frost-Free             |  |
| Door                                | Platinum               |  |
| Cabinet                             | Platinum               |  |
| US Electrical Safety                | UL                     |  |
| Canadian Electrical Safety          | ULC                    |  |
| Energy Usage/Year                   | 369.0kWh/year          |  |
| Voltage/Frequency                   | 115 V AC/60 Hz         |  |
| Parts & Labor Warranty              | 1 Year                 |  |
| Compressor Warranty                 | 5 Years                |  |
| UPC                                 | 761101028651           |  |
| Refrigerator-Freezer                |                        |  |
| Door Swing                          | RHD                    |  |
| Reversible                          | Yes                    |  |
| Adjustable Shelves                  | Yes                    |  |
| Crisper Qty                         | 1                      |  |
| Crisper Finish                      | Transparent            |  |
| Crisper Cover                       | Glass                  |  |
| Interior Light                      | Yes                    |  |
| Refrigerator - Interior<br>Height   | 35.25" (90 cm)         |  |
| Refrigerator - Interior Width       | 19.25" (49 cm)         |  |
| Refrigerator - Interior Depth       | 17.25" (44 cm)         |  |
| Refrigerator - Shelf Type           | Glass                  |  |
| Refrigerator - Shelf Qty            | 2                      |  |
| Refrigerator - Full Door<br>Shelves | 2                      |  |
| Refrigerator - Half Door<br>Shelves | 1                      |  |
| Freezer - Interior Height           | 13.75" (35 cm)         |  |
| Freezer - Interior Width            | 18.75" (48 cm)         |  |
| Freezer - Interior Depth            | 12.75" (32 cm)         |  |
| Freezer - Shelf Type                | Wire                   |  |
| Freezer - Shelf Qty                 | 1                      |  |
|                                     |                        |  |