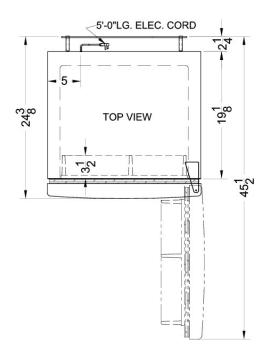

### FF882SLV Specifications:

| Overview                            |                        |  |
|-------------------------------------|------------------------|--|
| Height of Cabinet                   | 60.25" (153 cm)        |  |
| Width                               | 23.25" (59 cm)         |  |
| Depth                               | 23.5" (60 cm)          |  |
| Depth with door at 90°              | 45.5" (116 cm)         |  |
| Capacity                            | 8.86 cu.ft. (251<br>L) |  |
| Defrost Type                        | Frost-Free             |  |
| Door                                | Platinum               |  |
| Cabinet                             | Platinum               |  |
| US Electrical Safety                | UL                     |  |
| Canadian Electrical Safety          | ULC                    |  |
| Energy Usage/Year                   | 369.0kWh/year          |  |
| Voltage/Frequency                   | 115 V AC/60 Hz         |  |
| Parts & Labor Warranty              | 1 Year                 |  |
| Compressor Warranty                 | 5 Years                |  |
| UPC                                 | 761101028651           |  |
| Refrigerator-Freezer                |                        |  |
| Door Swing                          | RHD                    |  |
| Reversible                          | Yes                    |  |
| Adjustable Shelves                  | Yes                    |  |
| Crisper Qty                         | 1                      |  |
| Crisper Finish                      | Transparent            |  |
| Crisper Cover                       | Glass                  |  |
| Interior Light                      | Yes                    |  |
| Refrigerator - Interior<br>Height   | 35.25" (90 cm)         |  |
| Refrigerator - Interior Width       | 19.25" (49 cm)         |  |
| Refrigerator - Interior Depth       | 17.25" (44 cm)         |  |
| Refrigerator - Shelf Type           | Glass                  |  |
| Refrigerator - Shelf Qty            | 2                      |  |
| Refrigerator - Full Door<br>Shelves | 2                      |  |
| Refrigerator - Half Door<br>Shelves | 1                      |  |
| Freezer - Interior Height           | 13.75" (35 cm)         |  |
| Freezer - Interior Width            | 18.75" (48 cm)         |  |
| Freezer - Interior Depth            | 12.75" (32 cm)         |  |
| Freezer - Shelf Type                | Wire                   |  |
| Freezer - Shelf Qty                 | 1                      |  |
|                                     |                        |  |