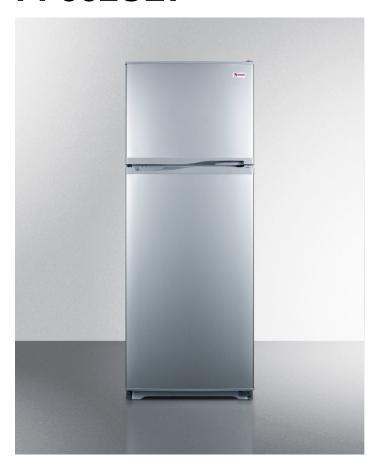

## FF882SLV

60.25" x 23.25" x 23.5" (H x W x D)

Frost-free refrigerator-freezer in slim 24" footprint and platinum finish

### **Highlights:**

Ideal 24 inch footprint offers large capacity in slim fit

True frost-free operation saves you maintenance by preventing icy buildup

Fully featured for convenient storage with a crisper, adjustable shelves, and more

#### **Product Features:**

| Thin-line design     | Limited space is no problem for our thin-line models, designed specifically for those hard-to-fit spots       |  |
|----------------------|---------------------------------------------------------------------------------------------------------------|--|
| Frost-free operation | No-frost convenience for reduced user maintenance                                                             |  |
| Adjustable shelves   | Rearrange your refrigerator space to accommodate all shapes and sizes or remove shelves for a simple clean-up |  |
| Full freezer shelf   | Offers additional options for organization                                                                    |  |
| Door storage         | Store large bottles right on the door for easy access                                                         |  |
| Clear crisper        | Get the longest life and best taste out of produce by storing greens in a convenient slide drawer             |  |
| Reversible doors     | Keep your options flexible with reversible doors that are easy to switch when your arrangement changes        |  |
| Interior light       | Automatically illuminates when you open the door                                                              |  |
| 100% CFC free        | Environmentally friendly design without ozone-damaging chemicals                                              |  |