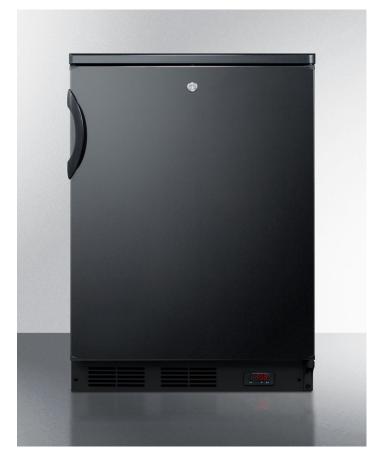

SUMMIT APPLIANCE DIVISION, FELIX STORCH, INC. | ISO 9001:2015 Certified 770 Garrison Avenue Bronx, NY 10474 USA TEL 718-893-3900 FAX 844-478-8799

33.5" x 23.63" x 23.5" (H x W x D)

Commercially approved built-in undercounter craft beer Pub Cellar with digital thermostat in black finish

### **Highlights:**

Commercially approved for use in food service establishments

Perfect for storing or aging craft beer for long-term use

Factory installed lock provides security you can count on

info@summitappliance.com

#### Designed for craft beer storage Wide range temperature control lets you manage the interior between 41° and 65°F for optimum storage of all types of beer Commercially approved ETL-S listed to NSF-7 Standards for use in commercial establishments Built-in capable Make the best use of space by installing your appliance under the counter and flush with other cabinetry Fully finished black cabinet Allows the unit to be used freestanding Height Adjustable Adjustable legs allow the unit to be sized from 33 1/2" to 34 3/4" high Factory installed lock Keyed lock for a secure interior Digital thermostat Exterior thermostat located in kickplate lets you manage the temperature without opening the door Automatic defrost Reduced user maintenance with automatic defrost Reversible door Keep placement options flexible with a reversible door swing that is easy to switch when your arrangement changes