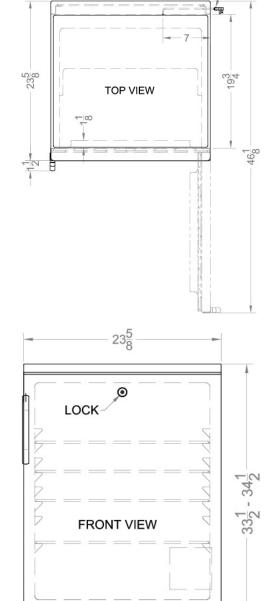

## **FF7LBLBIPUB Specifications:**

| Overview                                                                                                                                                           |                                                                                                          |
|--------------------------------------------------------------------------------------------------------------------------------------------------------------------|----------------------------------------------------------------------------------------------------------|
| Height of Cabinet                                                                                                                                                  | 33.5" (85 cm)                                                                                            |
| Width                                                                                                                                                              | 23.63" (60 cm)                                                                                           |
| Depth                                                                                                                                                              | 23.5" (60 cm)                                                                                            |
| Depth with Handle                                                                                                                                                  | 24.63" (63 cm)                                                                                           |
| Depth with door at 90°                                                                                                                                             | 45.13" (115 cm)                                                                                          |
| Capacity                                                                                                                                                           | 5.5 cu.ft. (156 L)                                                                                       |
| Defrost Type                                                                                                                                                       | Automatic                                                                                                |
| Door                                                                                                                                                               | Black                                                                                                    |
| Cabinet                                                                                                                                                            | Black                                                                                                    |
| US Electrical Safety                                                                                                                                               | UL                                                                                                       |
| Canadian Electrical<br>Safety                                                                                                                                      | ULC                                                                                                      |
| Sanitation                                                                                                                                                         | ETL-S                                                                                                    |
| Amps                                                                                                                                                               | 1.3                                                                                                      |
| Voltage/Frequency                                                                                                                                                  | 115 V AC/60 Hz                                                                                           |
| Weight                                                                                                                                                             | 100.0 lbs. (45 kg)                                                                                       |
| Parts & Labor Warranty                                                                                                                                             | 1 Year                                                                                                   |
| Compressor Warranty                                                                                                                                                | 5 Years                                                                                                  |
| UPC                                                                                                                                                                | 761101023793                                                                                             |
| Wine Cellar                                                                                                                                                        |                                                                                                          |
| Number of Zones                                                                                                                                                    | 1                                                                                                        |
| Door Swing                                                                                                                                                         | RHD                                                                                                      |
| Reversible                                                                                                                                                         | Yes                                                                                                      |
| Adjustable Shelves                                                                                                                                                 | Yes                                                                                                      |
| Shelf Type                                                                                                                                                         | Glass                                                                                                    |
| Shelf Qty                                                                                                                                                          | 3                                                                                                        |
|                                                                                                                                                                    |                                                                                                          |
| Thermostat Type                                                                                                                                                    | Digital                                                                                                  |
| Thermostat Type<br>Interior Light                                                                                                                                  | Digital<br>Yes                                                                                           |
|                                                                                                                                                                    |                                                                                                          |
| Interior Light                                                                                                                                                     | Yes                                                                                                      |
| Interior Light<br>Fan Type                                                                                                                                         | Yes<br>Exterior                                                                                          |
| Interior Light<br>Fan Type<br>Refrigerant Type                                                                                                                     | Yes<br>Exterior<br>R134a                                                                                 |
| Interior Light<br>Fan Type<br>Refrigerant Type<br>Refrigerant Amount                                                                                               | Yes<br>Exterior<br>R134a<br>1.8 oz.                                                                      |
| Interior Light<br>Fan Type<br>Refrigerant Type<br>Refrigerant Amount<br>High Side PSI                                                                              | Yes<br>Exterior<br>R134a<br>1.8 oz.<br>285.0                                                             |
| Interior Light<br>Fan Type<br>Refrigerant Type<br>Refrigerant Amount<br>High Side PSI<br>Low Side PSI                                                              | Yes<br>Exterior<br>R134a<br>1.8 oz.<br>285.0<br>70.0                                                     |
| Interior Light<br>Fan Type<br>Refrigerant Type<br>Refrigerant Amount<br>High Side PSI<br>Low Side PSI<br>Interior Height 1                                         | Yes<br>Exterior<br>R134a<br>1.8 oz.<br>285.0<br>70.0<br>27.75" (70 cm)                                   |
| Interior Light<br>Fan Type<br>Refrigerant Type<br>Refrigerant Amount<br>High Side PSI<br>Low Side PSI<br>Interior Height 1<br>Interior Width 1                     | Yes<br>Exterior<br>R134a<br>1.8 oz.<br>285.0<br>70.0<br>27.75" (70 cm)<br>20.0" (51 cm)                  |
| Interior Light<br>Fan Type<br>Refrigerant Type<br>Refrigerant Amount<br>High Side PSI<br>Low Side PSI<br>Interior Height 1<br>Interior Width 1<br>Interior Depth 1 | Yes<br>Exterior<br>R134a<br>1.8 oz.<br>285.0<br>70.0<br>27.75" (70 cm)<br>20.0" (51 cm)<br>17.5" (44 cm) |

| Compressor Step Depth | 6.0" (15 cm) |
|-----------------------|--------------|
| Level Legs            | 4            |
| Temperature Range     | 41º to 65ºF  |
|                       |              |