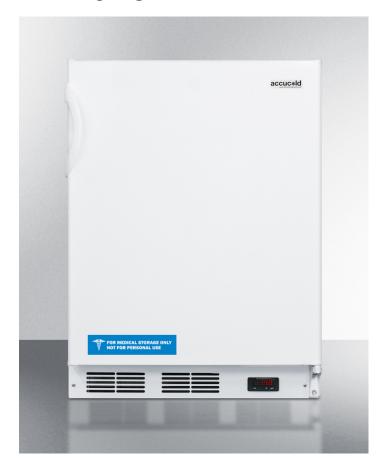

# ALF620BI

32.25" x 23.63" x 23.5" (H x W x D)

Built-in undercounter medical all-freezer capable of -25° C operation

#### **Highlights:**

32 inch height fits under lower ADA compliant counters

Flexible design allows built-in or freestanding use

-25°C operation for safe storage of temperature sensitive materials

#### **Product Features:**

| ADA Compliant                | 32 inch height is designed to fit under ADA compliant counters                                                    |  |
|------------------------------|-------------------------------------------------------------------------------------------------------------------|--|
| Built-in capable             | Make the best use of space by installing your appliance under the counter and flush with other cabinetry          |  |
| Fully finished white cabinet | Allows the unit to be used freestanding                                                                           |  |
| Slim undercounter dimensions | Less than 24 inches wide to fit tight spaces                                                                      |  |
| Reversible door              | Keep placement options flexible with a reversible door swing that is easy to switch when your arrangement changes |  |
| -25° capable                 | Low temperature operation is ideal for vaccine, pharmaceuticals, and other temperature sensitive materials        |  |
| No internal fans             | Static cooling system                                                                                             |  |
| Manual defrost               | Static cooling system reduces temperature fluctuations                                                            |  |
| Three slide-out drawers      | Conveniently organize your items while keeping the temperature stable when the door is opened                     |  |