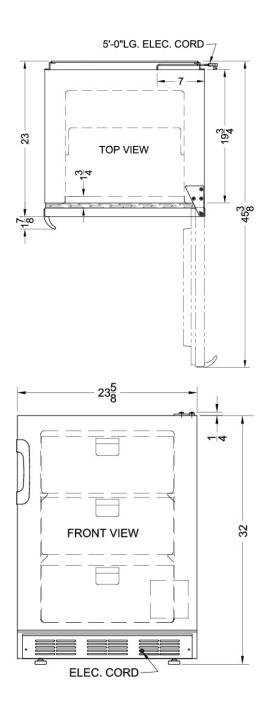

### **ALF620BI Specifications:**

| Overview                      |                   |  |
|-------------------------------|-------------------|--|
| Height of Cabinet             | 32.0" (81 cm)     |  |
| Height to Hinge Cap           | 32.25" (82 cm)    |  |
| Width                         | 23.63" (60 cm)    |  |
| Depth                         | 23.5" (60 cm)     |  |
| Depth with Handle             | 24.25" (62 cm)    |  |
| Depth with door at 90°        | 45.13" (115 cm)   |  |
| Capacity                      | 3.5 cu.ft. (99 L) |  |
| Defrost Type                  | Manual            |  |
| Door                          | White             |  |
| Cabinet                       | White             |  |
| US Electrical Safety          | UL                |  |
| Canadian Electrical<br>Safety | ULC               |  |
| Amps                          | 1.3               |  |
| Voltage/Frequency             | 115 V AC/60 Hz    |  |
| Weight                        | 95.0 lbs. (43 kg) |  |
| Parts & Labor Warranty        | 1 Year            |  |
| Compressor Warranty           | 5 Years           |  |
| UPC                           | 761101018218      |  |
| Freezer                       |                   |  |
| Door Swing                    | RHD               |  |
| Reversible                    | Yes               |  |
| Interior Height               | 24.25" (62 cm)    |  |
| Interior Width                | 17.75" (45 cm)    |  |
| Interior Depth                | 16.5" (42 cm)     |  |
| Thermostat Type               | Digital           |  |
| Fan Type                      | Exterior          |  |
| Refrigerant Type              | R134a             |  |
| Refrigerant Amount            | 2.7 oz.           |  |
| High Side PSI                 | 235.0             |  |
| Low Side PSI                  | 70.0              |  |
| Level Legs                    | 4                 |  |
| Interior Drawers              | Yes               |  |
| Drawers Qty                   | 3                 |  |
| Compressor Step Height        | 6.5" (17 cm)      |  |
| Compressor Step Width         | 17.5" (44 cm)     |  |
| Compressor Step Depth         | 5.5" (14 cm)      |  |
| Temperature Range             | -12°C to -25°C    |  |
|                               |                   |  |