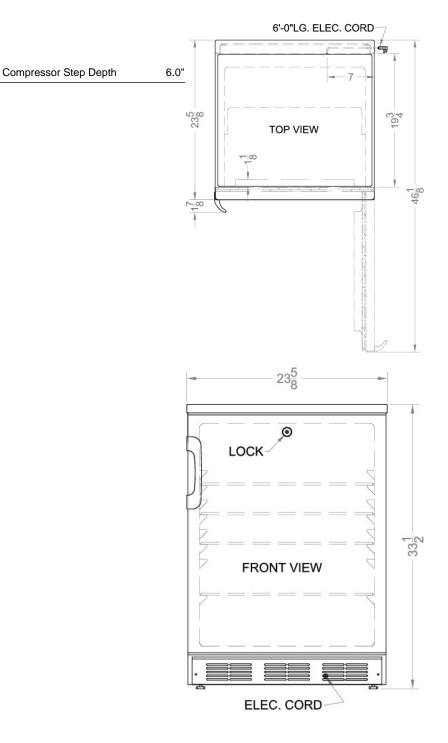

### **FF7LBL Specifications:**

| Overview                                                                                                                                                                                |                                                                                                  |
|-----------------------------------------------------------------------------------------------------------------------------------------------------------------------------------------|--------------------------------------------------------------------------------------------------|
| Height of Cabinet                                                                                                                                                                       | 33.5" (85 cm)                                                                                    |
| Width                                                                                                                                                                                   | 23.63" (60 cm)                                                                                   |
| Depth                                                                                                                                                                                   | 23.5" (60 cm)                                                                                    |
| Depth with Handle                                                                                                                                                                       | 24.63" (63 cm)                                                                                   |
| Depth with door at 90°                                                                                                                                                                  | 45.13" (115 cm)                                                                                  |
| Capacity                                                                                                                                                                                | 5.5 cu.ft. (156 L)                                                                               |
| Defrost Type                                                                                                                                                                            | Automatic                                                                                        |
| Door                                                                                                                                                                                    | Black                                                                                            |
| Cabinet                                                                                                                                                                                 | Black                                                                                            |
| US Electrical Safety                                                                                                                                                                    | UL                                                                                               |
| Canadian Electrical<br>Safety                                                                                                                                                           | ULC                                                                                              |
| Sanitation                                                                                                                                                                              | ETL-S                                                                                            |
| Amps                                                                                                                                                                                    | 1.3                                                                                              |
| Voltage/Frequency                                                                                                                                                                       | 115 V AC/60 Hz                                                                                   |
| Weight                                                                                                                                                                                  | 100.0 lbs. (45 kg)                                                                               |
| Parts & Labor Warranty                                                                                                                                                                  | 1 Year                                                                                           |
| Compressor Warranty                                                                                                                                                                     | 5 Years                                                                                          |
| UPC                                                                                                                                                                                     | 761101009209                                                                                     |
| Refrigerator Features                                                                                                                                                                   |                                                                                                  |
| Door Swing                                                                                                                                                                              | RHD                                                                                              |
| Reversible                                                                                                                                                                              | Yes                                                                                              |
| Shelf Type                                                                                                                                                                              | Glass                                                                                            |
| Shelf Qty                                                                                                                                                                               | 3                                                                                                |
| Adjustable Shelves                                                                                                                                                                      | Yes                                                                                              |
|                                                                                                                                                                                         |                                                                                                  |
| Thermostat Type                                                                                                                                                                         | Dial                                                                                             |
| Thermostat Type<br>Refrigerant Type                                                                                                                                                     | Dial<br>R134a                                                                                    |
|                                                                                                                                                                                         | 2.0.                                                                                             |
| Refrigerant Type                                                                                                                                                                        | R134a                                                                                            |
| Refrigerant Type<br>Refrigerant Amount                                                                                                                                                  | R134a                                                                                            |
| Refrigerant Type<br>Refrigerant Amount<br>High Side PSI                                                                                                                                 | R134a<br>1.8oz.<br>285.0                                                                         |
| Refrigerant Type<br>Refrigerant Amount<br>High Side PSI<br>Low Side PSI                                                                                                                 | R134a<br>1.8oz.<br>285.0<br>70.0                                                                 |
| Refrigerant Type<br>Refrigerant Amount<br>High Side PSI<br>Low Side PSI<br>Level Legs Qty                                                                                               | R134a<br>1.8oz.<br>285.0<br>70.0<br>2                                                            |
| Refrigerant Type<br>Refrigerant Amount<br>High Side PSI<br>Low Side PSI<br>Level Legs Qty<br>Interior Light                                                                             | R134a<br>1.8oz.<br>285.0<br>70.0<br>2                                                            |
| Refrigerant Type<br>Refrigerant Amount<br>High Side PSI<br>Low Side PSI<br>Level Legs Qty<br>Interior Light<br><b>Dimensions</b>                                                        | R134a<br>1.8oz.<br>285.0<br>70.0<br>2<br>Yes                                                     |
| Refrigerant Type<br>Refrigerant Amount<br>High Side PSI<br>Low Side PSI<br>Level Legs Qty<br>Interior Light<br><b>Dimensions</b><br>Interior Height                                     | R134a<br>1.8oz.<br>285.0<br>70.0<br>2<br>Yes<br>27.75" (70 cm)                                   |
| Refrigerant Type<br>Refrigerant Amount<br>High Side PSI<br>Low Side PSI<br>Level Legs Qty<br>Interior Light<br><b>Dimensions</b><br>Interior Height<br>Interior Width                   | R134a<br>1.8oz.<br>285.0<br>70.0<br>2<br>Yes<br>27.75" (70 cm)<br>20.0" (51 cm)                  |
| Refrigerant Type<br>Refrigerant Amount<br>High Side PSI<br>Low Side PSI<br>Level Legs Qty<br>Interior Light<br><b>Dimensions</b><br>Interior Height<br>Interior Width<br>Interior Depth | R134a<br>1.8oz.<br>285.0<br>70.0<br>2<br>Yes<br>27.75" (70 cm)<br>20.0" (51 cm)<br>17.5" (44 cm) |