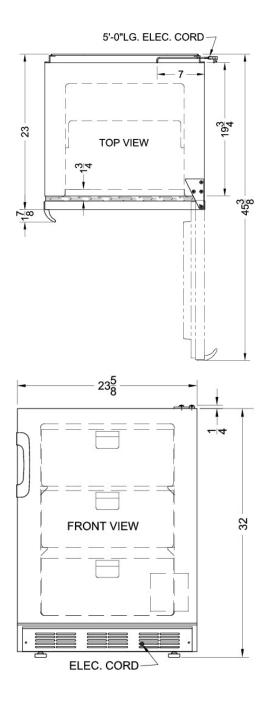

# **ALF620**

32.25" x 23.63" x 23.5" (H x W x D)

ADA compliant freestanding medical all-freezer capable of -25° C operation, with removable basket drawers

#### **ALF620 Specifications:**

| Height to Hinge Cap 3 Width 2 Depth Depth with Handle 2 Depth with door at 90° 45 | 32.0" (81 cm) 2.25" (82 cm) 3.63" (60 cm) 23.5" (60 cm) 4.25" (62 cm) .13" (115 cm) 5 cu.ft. (99 L) Manual White |  |
|-----------------------------------------------------------------------------------|------------------------------------------------------------------------------------------------------------------|--|
| Width 2 Depth Depth with Handle 2 Depth with door at 90° 45 Capacity 3.           | 3.63" (60 cm)<br>23.5" (60 cm)<br>4.25" (62 cm)<br>.13" (115 cm)<br>5 cu.ft. (99 L)<br>Manual                    |  |
| Depth Depth with Handle 2 Depth with door at 90° 45 Capacity 3.                   | 23.5" (60 cm)<br>4.25" (62 cm)<br>.13" (115 cm)<br>5 cu.ft. (99 L)<br>Manual                                     |  |
| Depth with Handle 2 Depth with door at 90° 45 Capacity 3.                         | 4.25" (62 cm) .13" (115 cm) 5 cu.ft. (99 L) Manual                                                               |  |
| Depth with door at 90° 45 Capacity 3.                                             | .13" (115 cm)<br>5 cu.ft. (99 L)<br>Manual                                                                       |  |
| Capacity 3.                                                                       | 5 cu.ft. (99 L)<br>Manual                                                                                        |  |
|                                                                                   | Manual                                                                                                           |  |
| Defrost Type                                                                      |                                                                                                                  |  |
| <b>71</b>                                                                         | White                                                                                                            |  |
| Door                                                                              |                                                                                                                  |  |
| Cabinet                                                                           | White                                                                                                            |  |
| US Electrical Safety                                                              | UL                                                                                                               |  |
| Canadian Electrical<br>Safety                                                     | ULC                                                                                                              |  |
| Amps                                                                              | 1.3                                                                                                              |  |
| Voltage/Frequency 11                                                              | 5 V AC/60 Hz                                                                                                     |  |
| Weight 95                                                                         | .0 lbs. (43 kg)                                                                                                  |  |
| Parts & Labor Warranty                                                            | 1 Year                                                                                                           |  |
| Compressor Warranty                                                               | 5 Years                                                                                                          |  |
| UPC 70                                                                            | 61101003863                                                                                                      |  |
| Freezer                                                                           |                                                                                                                  |  |
| Door Swing                                                                        | RHD                                                                                                              |  |
| Reversible                                                                        | Yes                                                                                                              |  |
| Interior Height 2                                                                 | 4.25" (62 cm)                                                                                                    |  |
| Interior Width 1                                                                  | 7.75" (45 cm)                                                                                                    |  |
| Interior Depth                                                                    | 16.5" (42 cm)                                                                                                    |  |
| Thermostat Type                                                                   | Digital                                                                                                          |  |
| Refrigerant Type                                                                  | R134a                                                                                                            |  |
| Refrigerant Amount                                                                | 2.7 oz.                                                                                                          |  |
| High Side PSI                                                                     | 235.0                                                                                                            |  |
| Low Side PSI                                                                      | 70.0                                                                                                             |  |
| Level Legs                                                                        | 4                                                                                                                |  |
| Interior Drawers                                                                  | Yes                                                                                                              |  |
| Drawers Qty                                                                       | 3                                                                                                                |  |
| Compressor Step Height                                                            | 6.5" (17 cm)                                                                                                     |  |
| Compressor Step Width                                                             | 17.5" (44 cm)                                                                                                    |  |
| Compressor Step Depth                                                             | 5.5" (14 cm)                                                                                                     |  |
| Temperature Range -                                                               | 12°C to -25°C                                                                                                    |  |