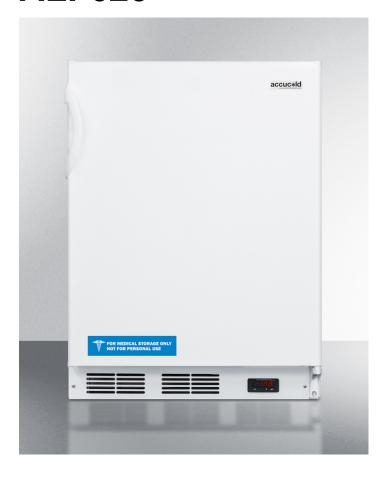

# **ALF620**

32.25" x 23.63" x 23.5" (H x W x D)

ADA compliant freestanding medical all-freezer capable of -25° C operation, with removable basket drawers

#### **Highlights:**

Designed for use in medical facilities

32 inches high to meet ADA guidelines for lower counter

-25°C operation for safe storage of temperature sensitive materials

#### **Product Features:**

| ADA Compliant                | 32 inch height is designed to meet ADA guidelines for lower counter height                                        |
|------------------------------|-------------------------------------------------------------------------------------------------------------------|
| Fully finished white cabinet | Allows the unit to be used freestanding                                                                           |
| Reversible door              | Keep placement options flexible with a reversible door swing that is easy to switch when your arrangement changes |
| -25° capable                 | Low temperature operation is ideal for vaccine, pharmaceuticals, and other temperature sensitive materials        |
| No internal fans             | Static cooling system                                                                                             |
| Three slide-out drawers      | Conveniently organize your items while keeping the temperature stable when the door is opened                     |
| Manual defrost               | Static cooling system reduces temperature fluctuations                                                            |
| Digital thermostat           | Electronic controls located in the front kickplate for easy and intuitive temperature management                  |
| One piece interior liner     | Simple cleanup with a seamless liner that won't hold a mess in hidden crevices                                    |