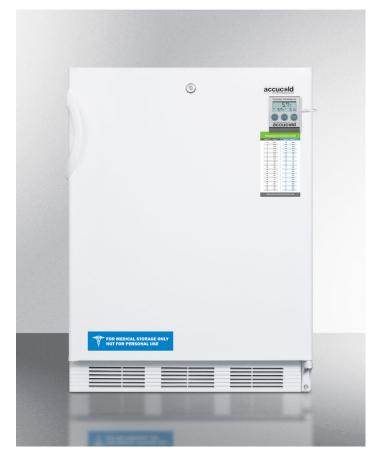

# **FF7LBIPLUS**

## 33.5" x 23.63" x 23.5" (H x W x D)

Commercially approved 24" wide auto defrost allrefrigerator for built-in use, with a thermometer, internal fan, and front lock

#### **Highlights:**

Flexible design allows built-in or freestanding use in 24" wide spaces

Commercially listed to NSF-7 standards

Thermometer provides external readout of current and high/low temperature

## **Product Features:**

| Commercially approved       | ETL-S listed to NSF standards for commercial use                                                   |  |
|-----------------------------|----------------------------------------------------------------------------------------------------|--|
| Built-in capable            | Make the best use of space by installing your appliance under the counter                          |  |
| Factory installed lock      | Keyed security on the refrigerator door                                                            |  |
| Thermometer                 | Thermometer provides external readout of current and high/low temperatures                         |  |
| Internal fan with heat sink | Fan-forced cooling helps the unit stay evenly cooled from top to bottom                            |  |
| Automatic defrost           | Reduced maintenance with auto defrost system                                                       |  |
| Adjustable shelves          | Rearrange refrigerator space to accommodate all sizes or remove shelves for simple cleanup         |  |
| Flat door liner             | Easy to clean, with more depth for storage                                                         |  |
| Access port                 | Unit comes with a factory installed probe hole for users to connect their own monitoring equipment |  |