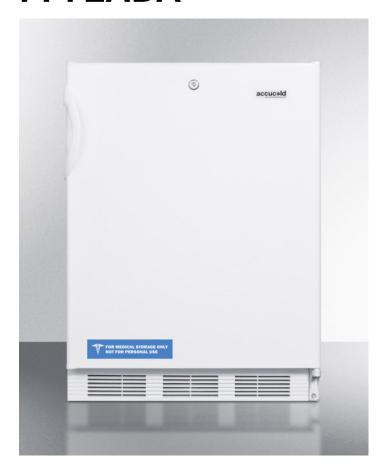

# FF7LADA

32.25" x 23.63" x 23.5" (H x W x D)

ADA compliant commercial all-refrigerator for freestanding general purpose use, with lock, auto defrost operation and white exterior

### **Highlights:**

Commercially approved for use in foodservice establishments

32" height for use in ADA compliant settings

Factory-installed lock provides security you can count on

#### **Product Features:**

| ADA compliant                  | 32" height for use in settings complying with ADA guidelines for lower counter height                        |  |
|--------------------------------|--------------------------------------------------------------------------------------------------------------|--|
| Commercially approved          | ETL-S listed to NSF-7 Standards for use in commercial establishments                                         |  |
| Fully finished white cabinet   | Allows the refrigerator to be used freestanding                                                              |  |
| Factory installed lock         | Keyed lock for a secure interior                                                                             |  |
| Automatic defrost              | Reduced user maintenance with automatic defrost                                                              |  |
| Slim counter height dimensions | Less than 24 inches wide with a full 5.5 c.f. capacity                                                       |  |
| One piece interior liner       | Easy clean-up with a seamless liner that won't hold a mess in hidden crevices                                |  |
| Hidden evaporator              | Cold wall design with hidden evaporator and seamless interior                                                |  |
| Adjustable shelves             | Rearrange the refrigerator space to accommodate all shapes and sizes or remove shelves for a simple clean-up |  |