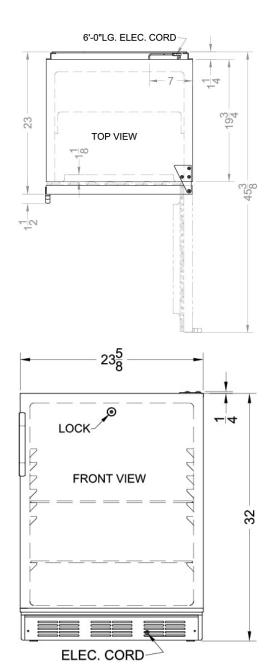

## FF7LADA Specifications:

| Overview                                                                                                                                                                                                                                            |                                                                |
|-----------------------------------------------------------------------------------------------------------------------------------------------------------------------------------------------------------------------------------------------------|----------------------------------------------------------------|
| Height of Cabinet                                                                                                                                                                                                                                   | 32.0" (81 cm)                                                  |
| Height to Hinge Cap                                                                                                                                                                                                                                 | 32.25" (82 cm)                                                 |
| Width                                                                                                                                                                                                                                               | 23.63" (60 cm)                                                 |
| Depth                                                                                                                                                                                                                                               | 23.5" (60 cm)                                                  |
| Depth with Handle                                                                                                                                                                                                                                   | 24.0" (61 cm)                                                  |
| Depth with door at 90°                                                                                                                                                                                                                              | 45.13" (115 cm)                                                |
| Capacity                                                                                                                                                                                                                                            | 5.5 cu.ft. (156 L)                                             |
| Defrost Type                                                                                                                                                                                                                                        | Automatic                                                      |
| Door                                                                                                                                                                                                                                                | White                                                          |
| Cabinet                                                                                                                                                                                                                                             | White                                                          |
| US Electrical Safety                                                                                                                                                                                                                                | UL                                                             |
| Canadian Electrical<br>Safety                                                                                                                                                                                                                       | ULC                                                            |
| Amps                                                                                                                                                                                                                                                | 1.3                                                            |
| Voltage/Frequency                                                                                                                                                                                                                                   | 115 V AC/60 Hz                                                 |
| Weight                                                                                                                                                                                                                                              | 100.0 lbs. (45 kg)                                             |
| Parts & Labor Warranty                                                                                                                                                                                                                              | 1 Year                                                         |
| Compressor Warranty                                                                                                                                                                                                                                 | 5 Years                                                        |
| UPC                                                                                                                                                                                                                                                 | 761101024653                                                   |
|                                                                                                                                                                                                                                                     | 701101024033                                                   |
| Refrigerator Features                                                                                                                                                                                                                               | 701101024033                                                   |
|                                                                                                                                                                                                                                                     | RHD                                                            |
| Refrigerator Features                                                                                                                                                                                                                               |                                                                |
| Refrigerator Features  Door Swing                                                                                                                                                                                                                   | RHD                                                            |
| Refrigerator Features  Door Swing  Reversible                                                                                                                                                                                                       | RHD<br>Yes                                                     |
| Refrigerator Features  Door Swing  Reversible  Shelf Type                                                                                                                                                                                           | RHD<br>Yes<br>Wire                                             |
| Refrigerator Features  Door Swing  Reversible  Shelf Type  Shelf Qty                                                                                                                                                                                | RHD<br>Yes<br>Wire                                             |
| Refrigerator Features  Door Swing  Reversible  Shelf Type  Shelf Qty  Adjustable Shelves                                                                                                                                                            | RHD Yes Wire 3 Yes                                             |
| Refrigerator Features  Door Swing  Reversible  Shelf Type  Shelf Qty  Adjustable Shelves  Thermostat Type                                                                                                                                           | RHD Yes Wire 3 Yes Dial                                        |
| Refrigerator Features  Door Swing  Reversible  Shelf Type  Shelf Qty  Adjustable Shelves  Thermostat Type  Fan Type                                                                                                                                 | RHD Yes Wire 3 Yes Dial Exterior                               |
| Refrigerator Features  Door Swing  Reversible  Shelf Type  Shelf Qty  Adjustable Shelves  Thermostat Type  Fan Type  Refrigerant Type                                                                                                               | RHD Yes Wire 3 Yes Dial Exterior R134a                         |
| Refrigerator Features  Door Swing  Reversible  Shelf Type  Shelf Qty  Adjustable Shelves  Thermostat Type  Fan Type  Refrigerant Type  Refrigerant Amount                                                                                           | RHD Yes Wire 3 Yes Dial Exterior R134a 1.8oz.                  |
| Refrigerator Features  Door Swing  Reversible  Shelf Type  Shelf Qty  Adjustable Shelves  Thermostat Type  Fan Type  Refrigerant Type  Refrigerant Amount  High Side PSI                                                                            | RHD Yes Wire 3 Yes Dial Exterior R134a 1.8oz. 285.0            |
| Refrigerator Features  Door Swing  Reversible  Shelf Type  Shelf Qty  Adjustable Shelves  Thermostat Type  Fan Type  Refrigerant Type  Refrigerant Amount  High Side PSI  Low Side PSI                                                              | RHD Yes Wire 3 Yes Dial Exterior R134a 1.8oz. 285.0 88.0       |
| Refrigerator Features  Door Swing  Reversible  Shelf Type  Shelf Qty  Adjustable Shelves  Thermostat Type  Fan Type  Refrigerant Type  Refrigerant Amount  High Side PSI  Level Legs Qty                                                            | RHD Yes Wire 3 Yes Dial Exterior R134a 1.8oz. 285.0 88.0       |
| Refrigerator Features  Door Swing  Reversible  Shelf Type  Shelf Qty  Adjustable Shelves  Thermostat Type  Fan Type  Refrigerant Type  Refrigerant Amount  High Side PSI  Low Side PSI  Level Legs Qty  Interior Light                              | RHD Yes Wire 3 Yes Dial Exterior R134a 1.8oz. 285.0 88.0       |
| Refrigerator Features  Door Swing  Reversible  Shelf Type  Shelf Qty  Adjustable Shelves  Thermostat Type  Fan Type  Refrigerant Type  Refrigerant Amount  High Side PSI  Low Side PSI  Level Legs Qty  Interior Light  Dimensions                  | RHD Yes Wire 3 Yes Dial Exterior R134a 1.8oz. 285.0 88.0 4 Yes |
| Refrigerator Features  Door Swing  Reversible  Shelf Type  Shelf Qty  Adjustable Shelves  Thermostat Type  Fan Type  Refrigerant Type  Refrigerant Amount  High Side PSI  Low Side PSI  Level Legs Qty  Interior Light  Dimensions  Interior Height | RHD Yes Wire 3 Yes Dial Exterior R134a 1.8oz. 285.0 88.0 4 Yes |

| Compressor Step Width | 21.0" (53 cm) |
|-----------------------|---------------|
| Compressor Step Depth | 5.5" (14 cm)  |