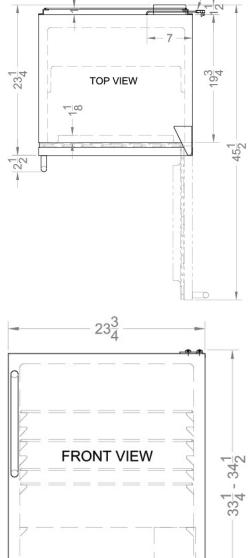

#### 33.25" x 23.75" x 23.5" (H x W x D)

Commercially listed built-in undercounter all-refrigerator for general purpose use with stainless steel exterior, towel bar handle, and automatic defrost

### **FF7CSS Specifications:**

| Overview                      |                    |  |  |
|-------------------------------|--------------------|--|--|
| Height of Cabinet             | 32.63" (83 cm)     |  |  |
| Height to Hinge Cap           | 33.25" (84 cm)     |  |  |
| Width                         | 23.75" (60 cm)     |  |  |
| Depth                         | 23.5" (60 cm)      |  |  |
| Depth with Handle             | 25.25" (64 cm)     |  |  |
| Depth with door at 90°        | 45.5" (116 cm)     |  |  |
| Capacity                      | 5.5 cu.ft. (156 L) |  |  |
| Defrost Type                  | Automatic          |  |  |
| Door                          | Stainless Steel    |  |  |
| Cabinet                       | Stainless Steel    |  |  |
| US Electrical Safety          | UL                 |  |  |
| Canadian Electrical<br>Safety | ULC                |  |  |
| Sanitation                    | ETL-S              |  |  |
| Amps                          | 1.3                |  |  |
| Voltage/Frequency             | 115 V AC/60 Hz     |  |  |
| Weight                        | 100.0 lbs. (45 kg) |  |  |
| Parts & Labor Warranty        | 1 Year             |  |  |
| Compressor Warranty           | 5 Years            |  |  |
| UPC                           | 761101004396       |  |  |
| Refrigerator Features         |                    |  |  |
| Door Swing                    | RHD                |  |  |
| Reversible                    | Factory Reversible |  |  |
| Shelf Type                    | Wire               |  |  |
| Shelf Qty                     | 3                  |  |  |
| Adjustable Shelves            | Yes                |  |  |
| Thermostat Type               | Dial               |  |  |
| Fan Type                      | Exterior           |  |  |
| Refrigerant Type              | R134a              |  |  |
| Refrigerant Amount            | 1.8oz.             |  |  |
| High Side PSI                 | 285.0              |  |  |
| Low Side PSI                  | 70.0               |  |  |
| Level Legs Qty                | 4                  |  |  |
| Interior Light                | Yes                |  |  |
| Dimensions                    |                    |  |  |
| Interior Height               | 27.75" (70 cm)     |  |  |
| Interior Width                | 20.0" (51 cm)      |  |  |
| Interior Depth                | 17.5" (44 cm)      |  |  |
|                               |                    |  |  |

| Compressor Step Height | 7.0" (18 cm)  |
|------------------------|---------------|
| Compressor Step Width  | 20.0" (51 cm) |
| Compressor Step Depth  | 6.0" (15 cm)  |
|                        |               |