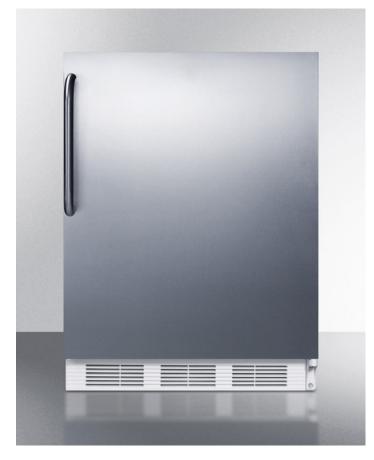

#### 33.25" x 23.75" x 23.5" (H x W x D)

Commercially listed built-in undercounter all-refrigerator for general purpose use with stainless steel exterior, towel bar handle, and automatic defrost

#### **Highlights:**

Commercially approved for use in foodservice establishments

Flexible design allows built-in or freestanding use in 24" spaces

Complete stainless steel construction adds luxury to any setting

#### **Product Features:**

| Commerially approved              | ETL-S listed to NSF-7 Standards for use in commercial establishments                                          |  |
|-----------------------------------|---------------------------------------------------------------------------------------------------------------|--|
| Built-in capability               | Make the best use of space by installing your refrigerator under the counter and flush with other cabinets    |  |
| Fully finished cabinet            | Allows the refrigerator to be used freestanding                                                               |  |
| Complete stainless steel exterior | Durable construction with modern style                                                                        |  |
| Professional towel bar handle     | Curved handle in brushed stainless steel offers a sturdy grip with professional elegance                      |  |
| Slim undercounter dimensions      | Less than 24 inches wide to fit tight spaces                                                                  |  |
| Automatic defrost operation       | Reduced user maintenance with automatic defrost                                                               |  |
| Adjustable shelves                | Rearrange your refrigerator space to accommodate all shapes and sizes or remove shelves for a simple clean-up |  |
| One piece interior liner          | Enjoy easy clean-up with a seamless liner that won't hold a mess in hidden crevices                           |  |