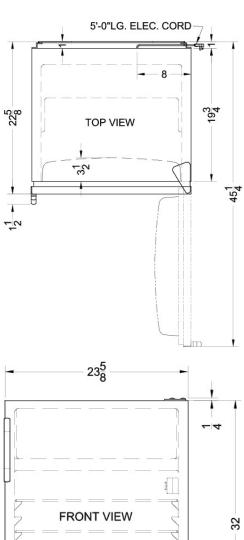

### **AL650BI Specifications:**

| Overview                            |                       |  |  |
|-------------------------------------|-----------------------|--|--|
| Height of Cabinet                   | 32.0" (81 cm)         |  |  |
| Height to Hinge Cap                 | 32.25" (82 cm)        |  |  |
| Width                               | 23.63" (60 cm)        |  |  |
| Depth                               | 23.5" (60 cm)         |  |  |
| Depth with Handle                   | 24.75" (63 cm)        |  |  |
| Depth with door at 90°              | 45.63" (116 cm)       |  |  |
| Capacity                            | 5.1 cu.ft. (144<br>L) |  |  |
| Defrost Type                        | Cycle                 |  |  |
| Door                                | White                 |  |  |
| Cabinet                             | White                 |  |  |
| US Electrical Safety                | UL                    |  |  |
| Canadian Electrical Safety          | ULC                   |  |  |
| Amps                                | 1.3                   |  |  |
| Voltage/Frequency                   | 115 V AC/60 Hz        |  |  |
| Weight                              | 100.0 lbs. (45<br>kg) |  |  |
| Parts & Labor Warranty              | 1 Year                |  |  |
| Compressor Warranty                 | 5 Years               |  |  |
| UPC                                 | 761101016955          |  |  |
| Refrigerator-Freezer                |                       |  |  |
| Door Swing                          | RHD                   |  |  |
| Reversible                          | Yes                   |  |  |
| Adjustable Shelves                  | Yes                   |  |  |
| Crisper Qty                         | 1                     |  |  |
| Crisper Finish                      | Transparent           |  |  |
| Crisper Cover                       | Glass                 |  |  |
| Interior Light                      | Yes                   |  |  |
| Refrigerator - Interior Height      | 19.5" (50 cm)         |  |  |
| Refrigerator - Interior Width       | 20.5" (52 cm)         |  |  |
| Refrigerator - Interior Depth       | 17.0" (43 cm)         |  |  |
| Refrigerator - Shelf Type           | Wire                  |  |  |
| Refrigerator - Shelf Qty            | 3                     |  |  |
| Refrigerator - Full Door<br>Shelves | 3                     |  |  |
| Freezer - Interior Height           | 5.0" (13 cm)          |  |  |
| Freezer - Interior Width            | 19.0" (48 cm)         |  |  |
| Freezer - Interior Depth            | 11.5" (29 cm)         |  |  |
| Thermostat Type                     | Dial                  |  |  |

| Fan Type               | Exterior      |
|------------------------|---------------|
| Refrigerant Type       | R134a         |
| Refrigerant Amount     | 2.6 oz.       |
| High Side PSI          | 285.0         |
| Low Side PSI           | 70.0          |
| Level Legs             | 4             |
| Compressor Step Height | 7.0" (18 cm)  |
| Compressor Step Width  | 20.5" (52 cm) |
| Compressor Step Depth  | 5.0" (13 cm)  |