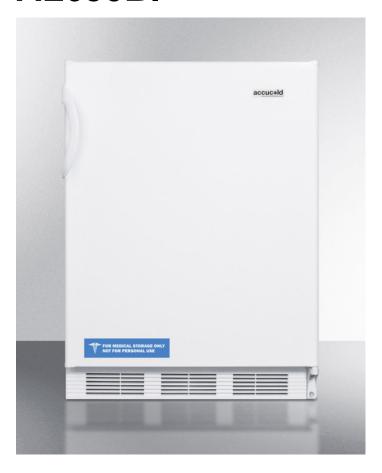

# AL650BI

32.25" x 23.63" x 23.5" (H x W x D)

Built-in undercounter ADA compliant refrigerator-freezer for general purpose use, with dual evaporator cooling, cycle defrost, and white exterior

#### **Highlights:**

Flexible design allows built-in or freestanding use in 24" spaces

32" height for use under lower ADA compliant counters

Improved temperature performance with our unique dual evaporator cooling

#### **Product Features:**

| Cycle defrost                | This system utilizes user-friendly automatic defrost operation in the fresh food section and efficient manual defrost operation in the freezer compartment      |  |
|------------------------------|-----------------------------------------------------------------------------------------------------------------------------------------------------------------|--|
| ADA compliant                | 32" height to fit under lower ADA compliant counters                                                                                                            |  |
| Built-in capable             | Make the best use of space by installing your refrigerator under the counter and flush with other cabinets                                                      |  |
| Fully finished white cabinet | Allows the refrigerator-freezer to be used as a freestanding model                                                                                              |  |
| Dual evaporator              | Our unique and efficient design separately cools the refrigerator while maintaining a lower temperature in the freezer compartment by utilizing two evaporators |  |
| Reversible door              | User-reversible door swing for added flexibility                                                                                                                |  |
| Adjustable shelves           | Rearrange your refrigerator space to accommodate all shapes and sizes or remove shelves for a simple clean-up                                                   |  |
| Adjustable thermostat        | Dial thermostat located inside for easy temperature management                                                                                                  |  |
| Door storage                 | Store large bottles right on the door for easy access                                                                                                           |  |