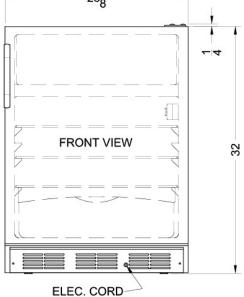

### **AL650BI Specifications:**

| Overview                            |                       |  |  |
|-------------------------------------|-----------------------|--|--|
| Height of Cabinet                   | 32.0" (81 cm)         |  |  |
| Height to Hinge Cap                 | 32.25" (82 cm)        |  |  |
| Width                               | 23.63" (60 cm)        |  |  |
| Depth                               | 23.5" (60 cm)         |  |  |
| Depth with Handle                   | 24.75" (63 cm)        |  |  |
| Depth with door at 90°              | 45.63" (116 cm)       |  |  |
| Capacity                            | 5.1 cu.ft. (144<br>L) |  |  |
| Defrost Type                        | Cycle                 |  |  |
| Door                                | White                 |  |  |
| Cabinet                             | White                 |  |  |
| US Electrical Safety                | UL                    |  |  |
| Canadian Electrical Safety          | ULC                   |  |  |
| Amps                                | 1.3                   |  |  |
| Voltage/Frequency                   | 115 V AC/60 Hz        |  |  |
| Weight                              | 100.0 lbs. (45<br>kg) |  |  |
| Parts & Labor Warranty              | 1 Year                |  |  |
| Compressor Warranty                 | 5 Years               |  |  |
| UPC                                 | 761101016955          |  |  |
| Refrigerator-Freezer                |                       |  |  |
| Door Swing                          | RHD                   |  |  |
| Reversible                          | Yes                   |  |  |
| Adjustable Shelves                  | Yes                   |  |  |
| Crisper Qty                         | 1                     |  |  |
| Crisper Finish                      | Transparent           |  |  |
| Crisper Cover                       | Glass                 |  |  |
| Interior Light                      | Yes                   |  |  |
| Refrigerator - Interior Height      | 19.5" (50 cm)         |  |  |
| Refrigerator - Interior Width       | 20.5" (52 cm)         |  |  |
| Refrigerator - Interior Depth       | 17.0" (43 cm)         |  |  |
| Refrigerator - Shelf Type           | Wire                  |  |  |
| Refrigerator - Shelf Qty            | 3                     |  |  |
| Refrigerator - Full Door<br>Shelves | 3                     |  |  |
| Freezer - Interior Height           | 5.0" (13 cm)          |  |  |
| Freezer - Interior Width            | 19.0" (48 cm)         |  |  |
| Freezer - Interior Depth            | 11.5" (29 cm)         |  |  |
| Thermostat Type                     | Dial                  |  |  |

| Fan Type               | Exterior      |
|------------------------|---------------|
| Refrigerant Type       | R134a         |
| Refrigerant Amount     | 2.6 oz.       |
| High Side PSI          | 285.0         |
| Low Side PSI           | 70.0          |
| Level Legs             | 4             |
| Compressor Step Height | 7.0" (18 cm)  |
| Compressor Step Width  | 20.5" (52 cm) |
| Compressor Step Depth  | 5.0" (13 cm)  |