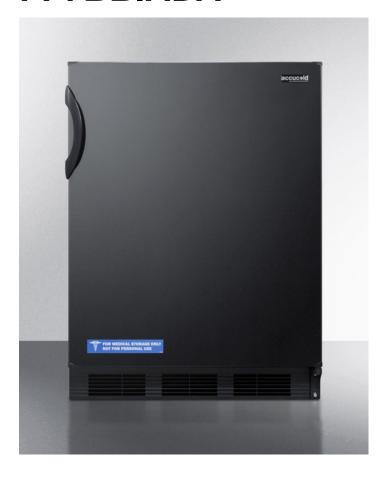

## FF7BBIADA

32.25" x 23.63" x 23.5" (H x W x D)

ADA compliant built-in undercounter all-refrigerator for general purpose or commercial use, with flat door liner, auto defrost operation and black exterior

## **Highlights:**

Commercially approved for use in foodservice establishments

32 inch height fits under lower ADA compliant counters

Flexible design allows built-in or freestanding use in 24" spaces

## FF7BBIADA Specifications:

| Overview                      |                    |  |  |
|-------------------------------|--------------------|--|--|
| Height of Cabinet             | 32.0" (81 cm)      |  |  |
| Height to Hinge Cap           | 32.25" (82 cm)     |  |  |
| Width                         | 23.63" (60 cm)     |  |  |
| Depth                         | 23.5" (60 cm)      |  |  |
| Depth with Handle             | 24.0" (61 cm)      |  |  |
| Depth with door at 90°        | 45.13" (115 cm)    |  |  |
| Capacity                      | 5.5 cu.ft. (156 L) |  |  |
| Defrost Type                  | Automatic          |  |  |
| Door                          | Black              |  |  |
| Cabinet                       | Black              |  |  |
| US Electrical Safety          | UL                 |  |  |
| Canadian Electrical<br>Safety | ULC                |  |  |
| Sanitation                    | ETL-S              |  |  |
| Amps                          | 1.3                |  |  |
| Voltage/Frequency             | 115 V AC/60 Hz     |  |  |
| Weight                        | 100.0 lbs. (45 kg) |  |  |
| Parts & Labor Warranty        | 1 Year             |  |  |
| Compressor Warranty           | 5 Years            |  |  |
| UPC                           | 761101010816       |  |  |
| Refrigerator Features         |                    |  |  |
| Door Swing                    | RHD                |  |  |
| Reversible                    | Yes                |  |  |
| Shelf Type                    | Glass              |  |  |
| Shelf Qty                     | 3                  |  |  |
| Adjustable Shelves            | Yes                |  |  |
| Thermostat Type               | Dial               |  |  |
| Fan Type                      | Exterior           |  |  |
| Refrigerant Type              | R134a              |  |  |
| Refrigerant Amount            | 1.8oz.             |  |  |
| High Side PSI                 | 285.0              |  |  |
| Low Side PSI                  | 88.0               |  |  |
| Level Legs Qty                | 4                  |  |  |
| Interior Light                | Yes                |  |  |
| Dimensions                    |                    |  |  |
| Interior Height               | 26.25" (67 cm)     |  |  |
| Interior Width                | 21.0" (53 cm)      |  |  |
|                               | 17.75" (45 cm)     |  |  |