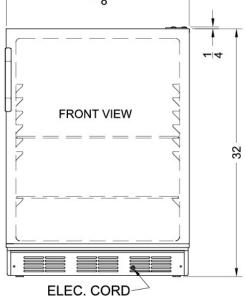

## FF7BBIADA Specifications:

| Overview                      |                    |  |  |
|-------------------------------|--------------------|--|--|
| Height of Cabinet             | 32.0" (81 cm)      |  |  |
| Height to Hinge Cap           | 32.25" (82 cm)     |  |  |
| Width                         | 23.63" (60 cm)     |  |  |
| Depth                         | 23.5" (60 cm)      |  |  |
| Depth with Handle             | 24.0" (61 cm)      |  |  |
| Depth with door at 90°        | 45.13" (115 cm)    |  |  |
| Capacity                      | 5.5 cu.ft. (156 L) |  |  |
| Defrost Type                  | Automatic          |  |  |
| Door                          | Black              |  |  |
| Cabinet                       | Black              |  |  |
| US Electrical Safety          | UL                 |  |  |
| Canadian Electrical<br>Safety | ULC                |  |  |
| Sanitation                    | ETL-S              |  |  |
| Amps                          | 1.3                |  |  |
| Voltage/Frequency             | 115 V AC/60 Hz     |  |  |
| Weight                        | 100.0 lbs. (45 kg) |  |  |
| Parts & Labor Warranty        | 1 Year             |  |  |
| Compressor Warranty           | 5 Years            |  |  |
| UPC                           | 761101010816       |  |  |
| Refrigerator Features         |                    |  |  |
| Door Swing                    | RHD                |  |  |
| Reversible                    | Yes                |  |  |
| Shelf Type                    | Glass              |  |  |
| Shelf Qty                     | 3                  |  |  |
| Adjustable Shelves            | Yes                |  |  |
| Thermostat Type               | Dial               |  |  |
| Fan Type                      | Exterior           |  |  |
| Refrigerant Type              | R134a              |  |  |
| Refrigerant Amount            | 1.8oz.             |  |  |
| High Side PSI                 | 285.0              |  |  |
| Low Side PSI                  | 88.0               |  |  |
| Level Legs Qty                | 4                  |  |  |
| Interior Light                | Yes                |  |  |
| Dimensions                    |                    |  |  |
| Interior Height               | 26.25" (67 cm)     |  |  |
| Interior Width                | 21.0" (53 cm)      |  |  |
|                               | 17.75" (45 cm)     |  |  |