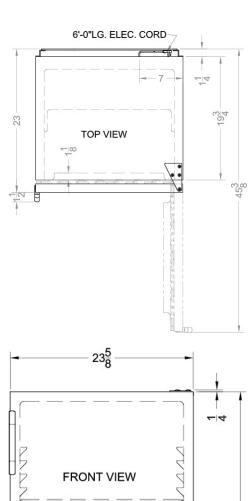

## FF7BBIADA Specifications:

| Overview                      |                    |  |  |
|-------------------------------|--------------------|--|--|
| Height of Cabinet             | 32.0" (81 cm)      |  |  |
| Height to Hinge Cap           | 32.25" (82 cm)     |  |  |
| Width                         | 23.63" (60 cm)     |  |  |
| Depth                         | 23.5" (60 cm)      |  |  |
| Depth with Handle             | 24.0" (61 cm)      |  |  |
| Depth with door at 90°        | 45.13" (115 cm)    |  |  |
| Capacity                      | 5.5 cu.ft. (156 L) |  |  |
| Defrost Type                  | Automatic          |  |  |
| Door                          | Black              |  |  |
| Cabinet                       | Black              |  |  |
| US Electrical Safety          | UL                 |  |  |
| Canadian Electrical<br>Safety | ULC                |  |  |
| Sanitation                    | ETL-S              |  |  |
| Amps                          | 1.3                |  |  |
| Voltage/Frequency             | 115 V AC/60 Hz     |  |  |
| Weight                        | 100.0 lbs. (45 kg) |  |  |
| Parts & Labor Warranty        | 1 Year             |  |  |
| Compressor Warranty           | 5 Years            |  |  |
| UPC                           | 761101010816       |  |  |
| Refrigerator Features         |                    |  |  |
| Door Swing                    | RHD                |  |  |
| Reversible                    | Yes                |  |  |
| Shelf Type                    | Glass              |  |  |
| Shelf Qty                     | 3                  |  |  |
| Adjustable Shelves            | Yes                |  |  |
| Thermostat Type               | Dial               |  |  |
| Fan Type                      | Exterior           |  |  |
| Refrigerant Type              | R134a              |  |  |
| Refrigerant Amount            | 1.8oz.             |  |  |
| High Side PSI                 | 285.0              |  |  |
| Low Side PSI                  | 88.0               |  |  |
| Level Legs Qty                | 4                  |  |  |
| Interior Light                | Yes                |  |  |
| Dimensions                    |                    |  |  |
| Interior Height               | 26.25" (67 cm)     |  |  |
| Interior Width                | 21.0" (53 cm)      |  |  |
|                               | 17.75" (45 cm)     |  |  |

| Compressor Step Height | 5.5" (14 cm)  |
|------------------------|---------------|
| Compressor Step Width  | 21.0" (53 cm) |
| Compressor Step Depth  | 5.5" (14 cm)  |