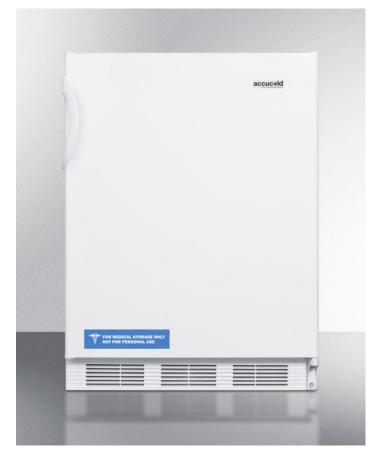

# FF7

#### 33.25" x 23.63" x 23.5" (H x W x D)

Commercially listed freestanding all-refrigerator for general purpose use, with flat door liner, automatic defrost operation and white exterior

#### **Highlights:**

Commercially approved for use in foodservice establishments

Automatic defrost ensures minimum user maintenance

Ideal 24" compact footprint offers large 5.5 c.f. capacity