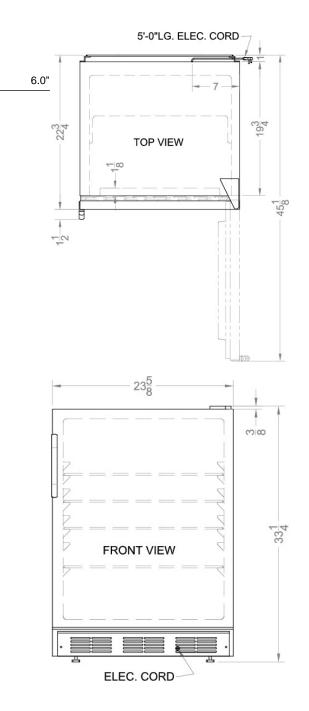

#### 33.25" x 23.63" x 23.5" (H x W x D)

Commercially listed freestanding all-refrigerator for general purpose use, with flat door liner, automatic defrost operation and white exterior

### **FF7 Specifications:**

Compressor Step Depth

| Overview                      |                    |
|-------------------------------|--------------------|
| Height of Cabinet             | 32.63" (83 cm)     |
| Height to Hinge Cap           | 33.25" (84 cm)     |
| Width                         | 23.63" (60 cm)     |
| Depth                         | 23.5" (60 cm)      |
| Depth with Handle             | 24.25" (62 cm)     |
| Depth with door at 90°        | 45.13" (115 cm)    |
| Capacity                      | 5.5 cu.ft. (156 L) |
| Defrost Type                  | Automatic          |
| Door                          | White              |
| Cabinet                       | White              |
| US Electrical Safety          | UL                 |
| Canadian Electrical<br>Safety | ULC                |
| Sanitation                    | ETL-S              |
| Amps                          | 1.3                |
| Weight                        | 100.0 lbs. (45 kg) |
| Parts & Labor Warranty        | 1 Year             |
| Compressor Warranty           | 5 Years            |
| UPC                           | 761101001494       |
| Refrigerator Features         |                    |
| Door Swing                    | RHD                |
| Reversible                    | Yes                |
| Shelf Type                    | Wire               |
| Shelf Qty                     | 3                  |
| Adjustable Shelves            | Yes                |
| Thermostat Type               | Dial               |
| Refrigerant Type              | R134a              |
| Refrigerant Amount            | 1.8oz.             |
| High Side PSI                 | 285.0              |
| Low Side PSI                  | 70.0               |
| Level Legs Qty                | 2                  |
| Interior Light                | Yes                |
| Dimensions                    |                    |
| Interior Height               | 27.75" (70 cm)     |
| Interior Width                | 20.0" (51 cm)      |
| Interior Depth                | 17.5" (44 cm)      |
| Compressor Step Height        | 7.0" (18 cm)       |
| Compressor Step Width         | 20.0" (51 cm)      |
|                               |                    |