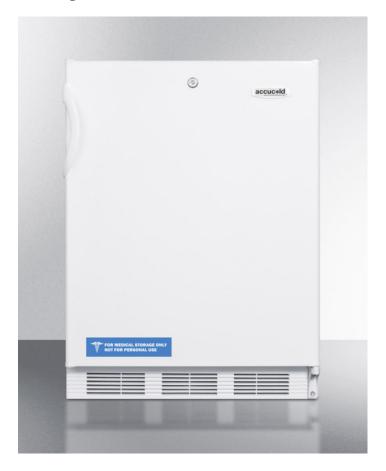

# FF6LBIADA

32.25" x 23.63" x 23.5" (H x W x D)

ADA compliant all-refrigerator for built-in general purpose use, with lock, automatic defrost operation and white exterior

#### **Highlights:**

32 inch height fits under lower ADA compliant counters

Flexible design allows built-in or freestanding use

Factory-installed lock provides security you can count on