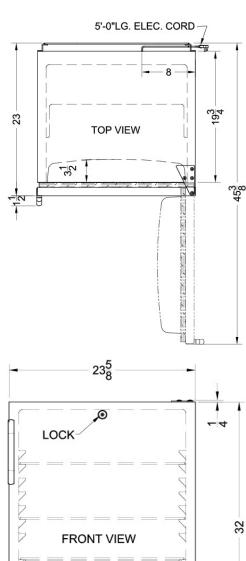

### FF6LBIADA Specifications:

| Overview                                                                                                                  |                                           |  |  |
|---------------------------------------------------------------------------------------------------------------------------|-------------------------------------------|--|--|
| Height of Cabinet                                                                                                         | 32.0" (81 cm)                             |  |  |
| Height to Hinge Cap                                                                                                       | 32.25" (82 cm)                            |  |  |
| Width                                                                                                                     | 23.63" (60 cm)                            |  |  |
| Depth                                                                                                                     | 23.5" (60 cm)                             |  |  |
| Depth with Handle                                                                                                         | 25.13" (64 cm)                            |  |  |
| Depth with door at 90°                                                                                                    | 46.13" (117 cm)                           |  |  |
| Capacity                                                                                                                  | 5.5 cu.ft. (156 L)                        |  |  |
| Defrost Type                                                                                                              | Automatic                                 |  |  |
| Door                                                                                                                      | White                                     |  |  |
| Cabinet                                                                                                                   | White                                     |  |  |
| US Electrical Safety                                                                                                      | UL                                        |  |  |
| Canadian Electrical<br>Safety                                                                                             | ULC                                       |  |  |
| Amps                                                                                                                      | 1.3                                       |  |  |
| Voltage/Frequency                                                                                                         | 115 V AC/60 Hz                            |  |  |
| Weight                                                                                                                    | 100.0 lbs. (45 kg)                        |  |  |
| Parts & Labor Warranty                                                                                                    | 1 Year                                    |  |  |
| Compressor Warranty                                                                                                       | 5 Years                                   |  |  |
| UPC                                                                                                                       | 761101014579                              |  |  |
| Refrigerator Features                                                                                                     |                                           |  |  |
| Door Swing                                                                                                                | RHD                                       |  |  |
| Reversible                                                                                                                | Yes                                       |  |  |
| Crisper Qty                                                                                                               | 1                                         |  |  |
| Crisper Finish                                                                                                            | Opaque                                    |  |  |
| Crisper Cover                                                                                                             | Glass                                     |  |  |
| Shelf Type                                                                                                                | Wire                                      |  |  |
| Shelf Qty                                                                                                                 | 3                                         |  |  |
| Full Door Chalf Oty                                                                                                       |                                           |  |  |
| Full Door Shelf Qty                                                                                                       | 3                                         |  |  |
| Adjustable Shelves                                                                                                        | Yes                                       |  |  |
|                                                                                                                           |                                           |  |  |
| Adjustable Shelves                                                                                                        | Yes                                       |  |  |
| Adjustable Shelves Thermostat Type                                                                                        | Yes<br>Dial                               |  |  |
| Adjustable Shelves Thermostat Type Fan Type                                                                               | Yes<br>Dial<br>Exterior                   |  |  |
| Adjustable Shelves Thermostat Type Fan Type Refrigerant Type                                                              | Yes<br>Dial<br>Exterior<br>R134a          |  |  |
| Adjustable Shelves Thermostat Type Fan Type Refrigerant Type Refrigerant Amount                                           | Yes Dial Exterior R134a 1.8oz.            |  |  |
| Adjustable Shelves Thermostat Type Fan Type Refrigerant Type Refrigerant Amount High Side PSI                             | Yes Dial Exterior R134a 1.8oz. 285.0      |  |  |
| Adjustable Shelves Thermostat Type Fan Type Refrigerant Type Refrigerant Amount High Side PSI Low Side PSI                | Yes Dial Exterior R134a 1.8oz. 285.0 70.0 |  |  |
| Adjustable Shelves Thermostat Type Fan Type Refrigerant Type Refrigerant Amount High Side PSI Low Side PSI Level Legs Qty | Yes Dial Exterior R134a 1.8oz. 285.0 70.0 |  |  |

| Interior Height        | 27.75" (70 cm) |
|------------------------|----------------|
| Interior Width         | 20.0" (51 cm)  |
| Interior Depth         | 17.5" (44 cm)  |
| Compressor Step Height | 7.0" (18 cm)   |
| Compressor Step Width  | 20.0" (51 cm)  |
| Compressor Step Depth  | 6.0" (15 cm)   |