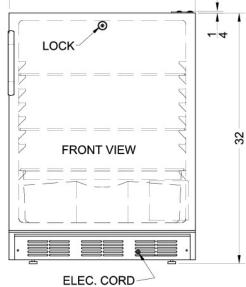

### FF6LBIADA Specifications:

| Overview                                                                                                                  |                                           |  |  |
|---------------------------------------------------------------------------------------------------------------------------|-------------------------------------------|--|--|
| Height of Cabinet                                                                                                         | 32.0" (81 cm)                             |  |  |
| Height to Hinge Cap                                                                                                       | 32.25" (82 cm)                            |  |  |
| Width                                                                                                                     | 23.63" (60 cm)                            |  |  |
| Depth                                                                                                                     | 23.5" (60 cm)                             |  |  |
| Depth with Handle                                                                                                         | 25.13" (64 cm)                            |  |  |
| Depth with door at 90°                                                                                                    | 46.13" (117 cm)                           |  |  |
| Capacity                                                                                                                  | 5.5 cu.ft. (156 L)                        |  |  |
| Defrost Type                                                                                                              | Automatic                                 |  |  |
| Door                                                                                                                      | White                                     |  |  |
| Cabinet                                                                                                                   | White                                     |  |  |
| US Electrical Safety                                                                                                      | UL                                        |  |  |
| Canadian Electrical<br>Safety                                                                                             | ULC                                       |  |  |
| Amps                                                                                                                      | 1.3                                       |  |  |
| Voltage/Frequency                                                                                                         | 115 V AC/60 Hz                            |  |  |
| Weight                                                                                                                    | 100.0 lbs. (45 kg)                        |  |  |
| Parts & Labor Warranty                                                                                                    | 1 Year                                    |  |  |
| Compressor Warranty                                                                                                       | 5 Years                                   |  |  |
| UPC                                                                                                                       | 761101014579                              |  |  |
| Refrigerator Features                                                                                                     |                                           |  |  |
| Door Swing                                                                                                                | RHD                                       |  |  |
| Reversible                                                                                                                | Yes                                       |  |  |
| Crisper Qty                                                                                                               | 1                                         |  |  |
| Crisper Finish                                                                                                            | Opaque                                    |  |  |
| Crisper Cover                                                                                                             | Glass                                     |  |  |
| Shelf Type                                                                                                                | Wire                                      |  |  |
| Shelf Qty                                                                                                                 | 3                                         |  |  |
| Full Door Chalf Oty                                                                                                       |                                           |  |  |
| Full Door Shelf Qty                                                                                                       | 3                                         |  |  |
| Adjustable Shelves                                                                                                        | Yes                                       |  |  |
|                                                                                                                           |                                           |  |  |
| Adjustable Shelves                                                                                                        | Yes                                       |  |  |
| Adjustable Shelves Thermostat Type                                                                                        | Yes<br>Dial                               |  |  |
| Adjustable Shelves Thermostat Type Fan Type                                                                               | Yes<br>Dial<br>Exterior                   |  |  |
| Adjustable Shelves Thermostat Type Fan Type Refrigerant Type                                                              | Yes<br>Dial<br>Exterior<br>R134a          |  |  |
| Adjustable Shelves Thermostat Type Fan Type Refrigerant Type Refrigerant Amount                                           | Yes Dial Exterior R134a 1.8oz.            |  |  |
| Adjustable Shelves Thermostat Type Fan Type Refrigerant Type Refrigerant Amount High Side PSI                             | Yes Dial Exterior R134a 1.8oz. 285.0      |  |  |
| Adjustable Shelves Thermostat Type Fan Type Refrigerant Type Refrigerant Amount High Side PSI Low Side PSI                | Yes Dial Exterior R134a 1.8oz. 285.0 70.0 |  |  |
| Adjustable Shelves Thermostat Type Fan Type Refrigerant Type Refrigerant Amount High Side PSI Low Side PSI Level Legs Qty | Yes Dial Exterior R134a 1.8oz. 285.0 70.0 |  |  |

| Interior Height        | 27.75" (70 cm) |
|------------------------|----------------|
| Interior Width         | 20.0" (51 cm)  |
| Interior Depth         | 17.5" (44 cm)  |
| Compressor Step Height | 7.0" (18 cm)   |
| Compressor Step Width  | 20.0" (51 cm)  |
| Compressor Step Depth  | 6.0" (15 cm)   |