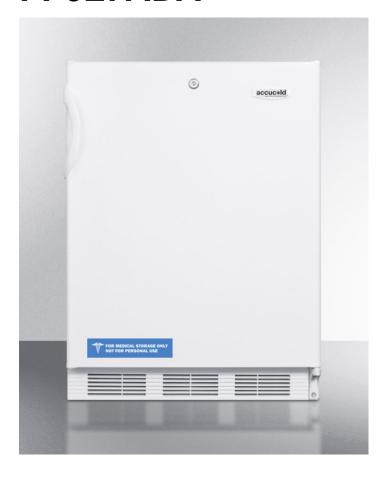

# FF6L7ADA

32.25" x 23.63" x 23.5" (H x W x D)

ADA compliant commercial all-refrigerator for freestanding general purpose use, with lock, automatic defrost operation and white exterior

#### **Product Features:**

| ADA compliant                  | 32" height for use in settings complying with ADA guidelines for lower counter height |  |
|--------------------------------|---------------------------------------------------------------------------------------|--|
| Commercially approved          | ETL-S listed to NSF-7 commercial standards                                            |  |
| Factory installed lock         | Keyed lock offers added security                                                      |  |
| Slim counter height dimensions | Less than 24 inches wide with a full 5.5 c.f. capacity                                |  |
| Fully finished white cabinet   | Allows the unit to be used freestanding                                               |  |
| Reversible door                | User-reversible door swing for added flexibility                                      |  |
| Automatic defrost              | Reduced maintenance with auto defrost system                                          |  |
| Hidden evaporator              | Cold wall design with hidden evaporator and seamless interior                         |  |
| One piece interior liner       | Easy clean-up with a seamless liner that won't hold a mess in hidden crevices         |  |