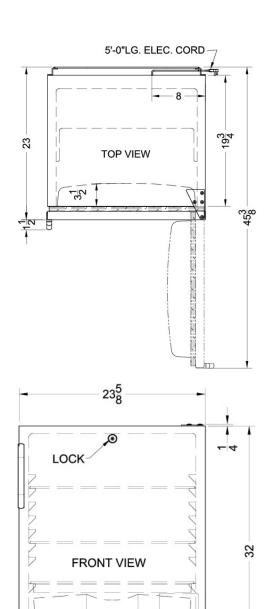

### FF6L7ADA Specifications:

| Overview                                                                                                                                                                                         |                                                              |  |  |
|--------------------------------------------------------------------------------------------------------------------------------------------------------------------------------------------------|--------------------------------------------------------------|--|--|
| Height of Cabinet                                                                                                                                                                                | 32.0" (81 cm)                                                |  |  |
| Height to Hinge Cap                                                                                                                                                                              | 32.25" (82 cm)                                               |  |  |
| Width                                                                                                                                                                                            | 23.63" (60 cm)                                               |  |  |
| Depth                                                                                                                                                                                            | 23.5" (60 cm)                                                |  |  |
| Depth with Handle                                                                                                                                                                                | 25.13" (64 cm)                                               |  |  |
| Depth with door at 90°                                                                                                                                                                           | 46.13" (117 cm)                                              |  |  |
| Capacity                                                                                                                                                                                         | 5.5 cu.ft. (156 L)                                           |  |  |
| Defrost Type                                                                                                                                                                                     | Automatic                                                    |  |  |
| Door                                                                                                                                                                                             | White                                                        |  |  |
| Cabinet                                                                                                                                                                                          | White                                                        |  |  |
| US Electrical Safety                                                                                                                                                                             | UL                                                           |  |  |
| Canadian Electrical<br>Safety                                                                                                                                                                    | ULC                                                          |  |  |
| Sanitation                                                                                                                                                                                       | ETL-S                                                        |  |  |
| Amps                                                                                                                                                                                             | 1.3                                                          |  |  |
| Weight                                                                                                                                                                                           | 100.0 lbs. (45 kg)                                           |  |  |
| Parts & Labor Warranty                                                                                                                                                                           | 1 Year                                                       |  |  |
| Compressor Warranty                                                                                                                                                                              | 5 Years                                                      |  |  |
| UPC                                                                                                                                                                                              | 761101014456                                                 |  |  |
| Refrigerator Features                                                                                                                                                                            |                                                              |  |  |
|                                                                                                                                                                                                  |                                                              |  |  |
| Door Swing                                                                                                                                                                                       | RHD                                                          |  |  |
| Door Swing  Reversible                                                                                                                                                                           | RHD<br>Yes                                                   |  |  |
|                                                                                                                                                                                                  |                                                              |  |  |
| Reversible                                                                                                                                                                                       | Yes                                                          |  |  |
| Reversible Crisper Qty                                                                                                                                                                           | Yes<br>1                                                     |  |  |
| Reversible Crisper Qty Crisper Finish                                                                                                                                                            | Yes<br>1<br>Opaque                                           |  |  |
| Reversible Crisper Qty Crisper Finish Crisper Cover                                                                                                                                              | Yes 1 Opaque Glass                                           |  |  |
| Reversible Crisper Qty Crisper Finish Crisper Cover Shelf Type                                                                                                                                   | Yes 1 Opaque Glass Wire                                      |  |  |
| Reversible Crisper Qty Crisper Finish Crisper Cover Shelf Type Shelf Qty                                                                                                                         | Yes 1 Opaque Glass Wire                                      |  |  |
| Reversible Crisper Qty Crisper Finish Crisper Cover Shelf Type Shelf Qty Full Door Shelf Qty                                                                                                     | Yes 1 Opaque Glass Wire 3                                    |  |  |
| Reversible Crisper Qty Crisper Finish Crisper Cover Shelf Type Shelf Qty Full Door Shelf Qty Adjustable Shelves                                                                                  | Yes 1 Opaque Glass Wire 3 Yes                                |  |  |
| Reversible Crisper Qty Crisper Finish Crisper Cover Shelf Type Shelf Qty Full Door Shelf Qty Adjustable Shelves Thermostat Type                                                                  | Yes 1 Opaque Glass Wire 3 Yes Dial                           |  |  |
| Reversible Crisper Qty Crisper Finish Crisper Cover Shelf Type Shelf Qty Full Door Shelf Qty Adjustable Shelves Thermostat Type Refrigerant Type                                                 | Yes 1 Opaque Glass Wire 3 Yes Dial R134a                     |  |  |
| Reversible Crisper Qty Crisper Finish Crisper Cover Shelf Type Shelf Qty Full Door Shelf Qty Adjustable Shelves Thermostat Type Refrigerant Type Refrigerant Amount                              | Yes 1 Opaque Glass Wire 3 Yes Dial R134a 1.8oz.              |  |  |
| Reversible Crisper Qty Crisper Finish Crisper Cover Shelf Type Shelf Qty Full Door Shelf Qty Adjustable Shelves Thermostat Type Refrigerant Type Refrigerant Amount High Side PSI                | Yes 1 Opaque Glass Wire 3 3 Yes Dial R134a 1.8oz. 285.0      |  |  |
| Reversible Crisper Qty Crisper Finish Crisper Cover Shelf Type Shelf Qty Full Door Shelf Qty Adjustable Shelves Thermostat Type Refrigerant Type Refrigerant Amount High Side PSI Low Side PSI   | Yes 1 Opaque Glass Wire 3 3 Yes Dial R134a 1.8oz. 285.0 70.0 |  |  |
| Reversible Crisper Qty Crisper Finish Crisper Cover Shelf Type Shelf Qty Full Door Shelf Qty Adjustable Shelves Thermostat Type Refrigerant Type Refrigerant Amount High Side PSI Level Legs Qty | Yes 1 Opaque Glass Wire 3 3 Yes Dial R134a 1.8oz. 285.0 70.0 |  |  |

| Interior Width         | 20.0" (51 cm) |
|------------------------|---------------|
| Interior Depth         | 17.5" (44 cm) |
| Compressor Step Height | 7.0" (18 cm)  |
| Compressor Step Width  | 20.0" (51 cm) |
| Compressor Step Depth  | 6.0" (15 cm)  |