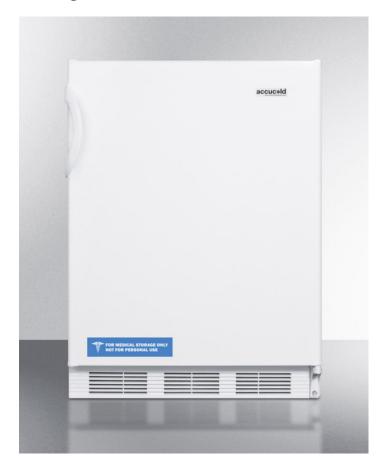

# FF6BIADA

32.25" x 23.63" x 23.5" (H x W x D)

ADA compliant all-refrigerator for built-in general purpose use, with automatic defrost operation and white exterior

#### **Highlights:**

32" height for use under lower ADA compliant counters Flexible design allows built-in or freestanding use Includes door storage and adjustable shelves

#### **Product Features:**

| ADA compliant                | 32 inch height fits under standard ADA counters                                                              |  |
|------------------------------|--------------------------------------------------------------------------------------------------------------|--|
| Slim undercounter dimensions | Less than 24 inches wide with a full 5.5 c.f. capacity                                                       |  |
| Built-in capable             | Make the best use of space by installing your appliance under the counter and flush with other cabinets      |  |
| Fully finished white cabinet | Allows the refrigerator to be used freestanding                                                              |  |
| Reversible door              | User-reversible door swing for added flexibility                                                             |  |
| Automatic defrost            | Reduced maintenance with auto defrost system                                                                 |  |
| Hidden evaporators           | Cold wall design with hidden evaporator and seamless interior                                                |  |
| One piece interior liner     | Easy clean-up with a seamless liner that won't hold a mess in hidden crevices                                |  |
| Adjustable shelves           | Rearrange the refrigerator space to accommodate all shapes and sizes or remove shelves for a simple clean-up |  |