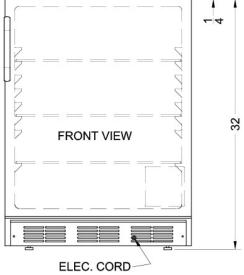

### FF6BIADA Specifications:

| Overview                                                                                                                                                |                                                               |  |  |
|---------------------------------------------------------------------------------------------------------------------------------------------------------|---------------------------------------------------------------|--|--|
| Height of Cabinet                                                                                                                                       | 32.0" (81 cm)                                                 |  |  |
| Height to Hinge Cap                                                                                                                                     | 32.25" (82 cm)                                                |  |  |
| Width                                                                                                                                                   | 23.63" (60 cm)                                                |  |  |
| Depth                                                                                                                                                   | 23.5" (60 cm)                                                 |  |  |
| Depth with Handle                                                                                                                                       | 25.13" (64 cm)                                                |  |  |
| Depth with door at 90°                                                                                                                                  | 46.13" (117 cm)                                               |  |  |
| Capacity                                                                                                                                                | 5.5 cu.ft. (156 L)                                            |  |  |
| Defrost Type                                                                                                                                            | Automatic                                                     |  |  |
| Door                                                                                                                                                    | White                                                         |  |  |
| Cabinet                                                                                                                                                 | White                                                         |  |  |
| US Electrical Safety                                                                                                                                    | UL                                                            |  |  |
| Canadian Electrical<br>Safety                                                                                                                           | ULC                                                           |  |  |
| Amps                                                                                                                                                    | 1.3                                                           |  |  |
| Weight                                                                                                                                                  | 100.0 lbs. (45 kg)                                            |  |  |
| Parts & Labor Warranty                                                                                                                                  | 1 Year                                                        |  |  |
| Compressor Warranty                                                                                                                                     | 5 Years                                                       |  |  |
| UPC                                                                                                                                                     | 761101017686                                                  |  |  |
| Refrigerator Features                                                                                                                                   |                                                               |  |  |
| Door Swing                                                                                                                                              | RHD                                                           |  |  |
| Reversible                                                                                                                                              | Yes                                                           |  |  |
| Crisper Qty                                                                                                                                             | 1                                                             |  |  |
| Crisper Finish                                                                                                                                          | Opaque                                                        |  |  |
| Crisper Cover                                                                                                                                           | Glass                                                         |  |  |
| OL 1/ T                                                                                                                                                 |                                                               |  |  |
| Shelf Type                                                                                                                                              | Wire                                                          |  |  |
| Shelf Type Shelf Qty                                                                                                                                    | Wire<br>3                                                     |  |  |
|                                                                                                                                                         |                                                               |  |  |
| Shelf Qty                                                                                                                                               | 3                                                             |  |  |
| Shelf Qty Full Door Shelf Qty                                                                                                                           | 3                                                             |  |  |
| Shelf Qty Full Door Shelf Qty Adjustable Shelves                                                                                                        | 3<br>3<br>Yes                                                 |  |  |
| Shelf Qty Full Door Shelf Qty Adjustable Shelves Thermostat Type                                                                                        | 3<br>3<br>Yes<br>Dial                                         |  |  |
| Shelf Qty Full Door Shelf Qty Adjustable Shelves Thermostat Type Fan Type                                                                               | 3 Yes Dial Exterior                                           |  |  |
| Shelf Qty Full Door Shelf Qty Adjustable Shelves Thermostat Type Fan Type Refrigerant Type                                                              | 3 Yes Dial Exterior R134a                                     |  |  |
| Shelf Qty Full Door Shelf Qty Adjustable Shelves Thermostat Type Fan Type Refrigerant Type Refrigerant Amount                                           | 3 3 Yes Dial Exterior R134a 1.8oz.                            |  |  |
| Shelf Qty Full Door Shelf Qty Adjustable Shelves Thermostat Type Fan Type Refrigerant Type Refrigerant Amount High Side PSI                             | 3<br>3<br>Yes<br>Dial<br>Exterior<br>R134a<br>1.8oz.<br>285.0 |  |  |
| Shelf Qty Full Door Shelf Qty Adjustable Shelves Thermostat Type Fan Type Refrigerant Type Refrigerant Amount High Side PSI Low Side PSI                | 3 3 Yes Dial Exterior R134a 1.8oz. 285.0 70.0                 |  |  |
| Shelf Qty Full Door Shelf Qty Adjustable Shelves Thermostat Type Fan Type Refrigerant Type Refrigerant Amount High Side PSI Low Side PSI Level Legs Qty | 3 3 Yes Dial Exterior R134a 1.8oz. 285.0 70.0                 |  |  |

| Interior Width         | 20.0" (51 cm) |
|------------------------|---------------|
| Interior Depth         | 17.5" (44 cm) |
| Compressor Step Height | 7.0" (18 cm)  |
| Compressor Step Width  | 20.0" (51 cm) |
| Compressor Step Depth  | 6.0" (15 cm)  |