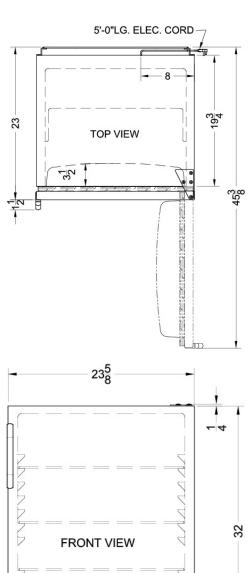

### FF6BIADA Specifications:

| Overview                                                                                                                                                |                                                               |  |  |
|---------------------------------------------------------------------------------------------------------------------------------------------------------|---------------------------------------------------------------|--|--|
| Height of Cabinet                                                                                                                                       | 32.0" (81 cm)                                                 |  |  |
| Height to Hinge Cap                                                                                                                                     | 32.25" (82 cm)                                                |  |  |
| Width                                                                                                                                                   | 23.63" (60 cm)                                                |  |  |
| Depth                                                                                                                                                   | 23.5" (60 cm)                                                 |  |  |
| Depth with Handle                                                                                                                                       | 25.13" (64 cm)                                                |  |  |
| Depth with door at 90°                                                                                                                                  | 46.13" (117 cm)                                               |  |  |
| Capacity                                                                                                                                                | 5.5 cu.ft. (156 L)                                            |  |  |
| Defrost Type                                                                                                                                            | Automatic                                                     |  |  |
| Door                                                                                                                                                    | White                                                         |  |  |
| Cabinet                                                                                                                                                 | White                                                         |  |  |
| US Electrical Safety                                                                                                                                    | UL                                                            |  |  |
| Canadian Electrical<br>Safety                                                                                                                           | ULC                                                           |  |  |
| Amps                                                                                                                                                    | 1.3                                                           |  |  |
| Weight                                                                                                                                                  | 100.0 lbs. (45 kg)                                            |  |  |
| Parts & Labor Warranty                                                                                                                                  | 1 Year                                                        |  |  |
| Compressor Warranty                                                                                                                                     | 5 Years                                                       |  |  |
| UPC                                                                                                                                                     | 761101017686                                                  |  |  |
| Refrigerator Features                                                                                                                                   |                                                               |  |  |
| Door Swing                                                                                                                                              | RHD                                                           |  |  |
| Reversible                                                                                                                                              | Yes                                                           |  |  |
| Crisper Qty                                                                                                                                             | 1                                                             |  |  |
| Crisper Finish                                                                                                                                          | Opaque                                                        |  |  |
| Crisper Cover                                                                                                                                           | Glass                                                         |  |  |
| OL 1/ T                                                                                                                                                 |                                                               |  |  |
| Shelf Type                                                                                                                                              | Wire                                                          |  |  |
| Shelf Type Shelf Qty                                                                                                                                    | Wire<br>3                                                     |  |  |
|                                                                                                                                                         |                                                               |  |  |
| Shelf Qty                                                                                                                                               | 3                                                             |  |  |
| Shelf Qty Full Door Shelf Qty                                                                                                                           | 3                                                             |  |  |
| Shelf Qty Full Door Shelf Qty Adjustable Shelves                                                                                                        | 3<br>3<br>Yes                                                 |  |  |
| Shelf Qty Full Door Shelf Qty Adjustable Shelves Thermostat Type                                                                                        | 3<br>3<br>Yes<br>Dial                                         |  |  |
| Shelf Qty Full Door Shelf Qty Adjustable Shelves Thermostat Type Fan Type                                                                               | 3 Yes Dial Exterior                                           |  |  |
| Shelf Qty Full Door Shelf Qty Adjustable Shelves Thermostat Type Fan Type Refrigerant Type                                                              | 3 Yes Dial Exterior R134a                                     |  |  |
| Shelf Qty Full Door Shelf Qty Adjustable Shelves Thermostat Type Fan Type Refrigerant Type Refrigerant Amount                                           | 3 3 Yes Dial Exterior R134a 1.8oz.                            |  |  |
| Shelf Qty Full Door Shelf Qty Adjustable Shelves Thermostat Type Fan Type Refrigerant Type Refrigerant Amount High Side PSI                             | 3<br>3<br>Yes<br>Dial<br>Exterior<br>R134a<br>1.8oz.<br>285.0 |  |  |
| Shelf Qty Full Door Shelf Qty Adjustable Shelves Thermostat Type Fan Type Refrigerant Type Refrigerant Amount High Side PSI Low Side PSI                | 3 3 Yes Dial Exterior R134a 1.8oz. 285.0 70.0                 |  |  |
| Shelf Qty Full Door Shelf Qty Adjustable Shelves Thermostat Type Fan Type Refrigerant Type Refrigerant Amount High Side PSI Low Side PSI Level Legs Qty | 3 3 Yes Dial Exterior R134a 1.8oz. 285.0 70.0                 |  |  |

| Interior Width         | 20.0" (51 cm) |
|------------------------|---------------|
| Interior Depth         | 17.5" (44 cm) |
| Compressor Step Height | 7.0" (18 cm)  |
| Compressor Step Width  | 20.0" (51 cm) |
| Compressor Step Depth  | 6.0" (15 cm)  |