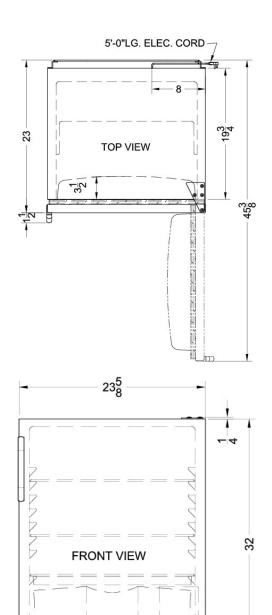

## FF6BBI7ADA Specifications:

| Overview                                                                                                                                                                                                                                                |                                                                            |
|---------------------------------------------------------------------------------------------------------------------------------------------------------------------------------------------------------------------------------------------------------|----------------------------------------------------------------------------|
| Height of Cabinet                                                                                                                                                                                                                                       | 32.0" (81 cm)                                                              |
| Height to Hinge Cap                                                                                                                                                                                                                                     | 32.25" (82 cm)                                                             |
| Width                                                                                                                                                                                                                                                   | 23.63" (60 cm)                                                             |
| Depth                                                                                                                                                                                                                                                   | 23.5" (60 cm)                                                              |
| Depth with Handle                                                                                                                                                                                                                                       | 25.13" (64 cm)                                                             |
| Depth with door at 90°                                                                                                                                                                                                                                  | 46.13" (117 cm)                                                            |
| Capacity                                                                                                                                                                                                                                                | 5.5 cu.ft. (156 L)                                                         |
| Defrost Type                                                                                                                                                                                                                                            | Automatic                                                                  |
| Door                                                                                                                                                                                                                                                    | Black                                                                      |
| Cabinet                                                                                                                                                                                                                                                 | Black                                                                      |
| US Electrical Safety                                                                                                                                                                                                                                    | UL                                                                         |
| Canadian Electrical<br>Safety                                                                                                                                                                                                                           | ULC                                                                        |
| Sanitation                                                                                                                                                                                                                                              | ETL-S                                                                      |
| Amps                                                                                                                                                                                                                                                    | 1.3                                                                        |
| Weight                                                                                                                                                                                                                                                  | 100.0 lbs. (45 kg)                                                         |
| Parts & Labor Warranty                                                                                                                                                                                                                                  | 1 Year                                                                     |
| Compressor Warranty                                                                                                                                                                                                                                     | 5 Years                                                                    |
| UPC                                                                                                                                                                                                                                                     | 761101040615                                                               |
| 01 0                                                                                                                                                                                                                                                    | 701101040013                                                               |
| Refrigerator Features                                                                                                                                                                                                                                   | 701101040013                                                               |
|                                                                                                                                                                                                                                                         | RHD                                                                        |
| Refrigerator Features                                                                                                                                                                                                                                   |                                                                            |
| Refrigerator Features Door Swing                                                                                                                                                                                                                        | RHD                                                                        |
| Refrigerator Features  Door Swing  Reversible                                                                                                                                                                                                           | RHD<br>Yes                                                                 |
| Refrigerator Features Door Swing Reversible Crisper Qty                                                                                                                                                                                                 | RHD<br>Yes<br>1                                                            |
| Refrigerator Features  Door Swing  Reversible  Crisper Qty  Crisper Finish                                                                                                                                                                              | RHD Yes 1 Opaque                                                           |
| Refrigerator Features  Door Swing  Reversible  Crisper Qty  Crisper Finish  Crisper Cover                                                                                                                                                               | RHD Yes 1 Opaque Glass                                                     |
| Refrigerator Features  Door Swing  Reversible  Crisper Qty  Crisper Finish  Crisper Cover  Shelf Type                                                                                                                                                   | RHD Yes 1 Opaque Glass Glass                                               |
| Refrigerator Features  Door Swing  Reversible  Crisper Qty  Crisper Finish  Crisper Cover  Shelf Type  Shelf Qty                                                                                                                                        | RHD Yes 1 Opaque Glass Glass 3                                             |
| Refrigerator Features  Door Swing  Reversible  Crisper Qty  Crisper Finish  Crisper Cover  Shelf Type  Shelf Qty  Full Door Shelf Qty                                                                                                                   | RHD Yes 1 Opaque Glass Glass 3 3                                           |
| Refrigerator Features  Door Swing  Reversible  Crisper Qty  Crisper Finish  Crisper Cover  Shelf Type  Shelf Qty  Full Door Shelf Qty  Adjustable Shelves                                                                                               | RHD Yes 1 Opaque Glass Glass 3 3 Yes                                       |
| Refrigerator Features  Door Swing  Reversible  Crisper Qty  Crisper Finish  Crisper Cover  Shelf Type  Shelf Qty  Full Door Shelf Qty  Adjustable Shelves  Thermostat Type                                                                              | RHD Yes 1 Opaque Glass Glass 3 3 Yes                                       |
| Refrigerator Features  Door Swing  Reversible  Crisper Qty  Crisper Finish  Crisper Cover  Shelf Type  Shelf Qty  Full Door Shelf Qty  Adjustable Shelves  Thermostat Type  Fan Type                                                                    | RHD Yes 1 Opaque Glass Glass 3 3 Yes Dial Exterior                         |
| Refrigerator Features Door Swing Reversible Crisper Qty Crisper Finish Crisper Cover Shelf Type Shelf Qty Full Door Shelf Qty Adjustable Shelves Thermostat Type Fan Type Refrigerant Type                                                              | RHD Yes 1 Opaque Glass Glass 3 3 Yes Dial Exterior R134a                   |
| Refrigerator Features  Door Swing  Reversible  Crisper Qty  Crisper Finish  Crisper Cover  Shelf Type  Shelf Qty  Full Door Shelf Qty  Adjustable Shelves  Thermostat Type  Fan Type  Refrigerant Type  Refrigerant Amount                              | RHD Yes 1 Opaque Glass Glass 3 3 Yes Dial Exterior R134a 1.8oz.            |
| Refrigerator Features  Door Swing  Reversible  Crisper Qty  Crisper Finish  Crisper Cover  Shelf Type  Shelf Qty  Full Door Shelf Qty  Adjustable Shelves  Thermostat Type  Fan Type  Refrigerant Type  Refrigerant Amount  High Side PSI               | RHD Yes 1 Opaque Glass Glass 3 3 Yes Dial Exterior R134a 1.8oz. 285.0      |
| Refrigerator Features  Door Swing  Reversible  Crisper Qty  Crisper Finish  Crisper Cover  Shelf Type  Shelf Qty  Full Door Shelf Qty  Adjustable Shelves  Thermostat Type  Fan Type  Refrigerant Type  Refrigerant Amount  High Side PSI  Low Side PSI | RHD Yes 1 Opaque Glass Glass 3 3 Yes Dial Exterior R134a 1.8oz. 285.0 70.0 |

| Interior Height        | 27.75" (70 cm) |
|------------------------|----------------|
| Interior Width         | 20.0" (51 cm)  |
| Interior Depth         | 17.5" (44 cm)  |
| Compressor Step Height | 7.0" (18 cm)   |
| Compressor Step Width  | 20.0" (51 cm)  |
| Compressor Step Depth  | 6.0" (15 cm)   |

ELEC. CORD