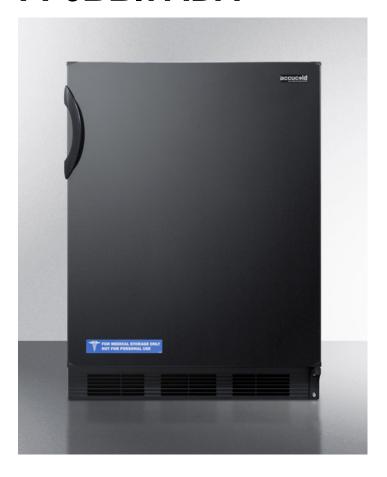

## FF6BBI7ADA

32.25" x 23.63" x 23.5" (H x W x D)

ADA compliant commercial all-refrigerator for built-in general purpose use, with automatic defrost operation and black exterior

## **Highlights:**

Flexible design allows built-in or freestanding use 32 inch height fits under lower ADA compliant counters Includes adjustable glass shelves for flexible storage

## **Product Features:**

| Commercially approved        | ETL-S listed to NSF-7 commercial standards                                                              |  |
|------------------------------|---------------------------------------------------------------------------------------------------------|--|
| ADA compliant                | 32 inch height fits under standard ADA counters                                                         |  |
| Slim undercounter dimensions | Less than 24 inches wide with a full 5.5 c.f. capacity                                                  |  |
| Built-in capable             | Make the best use of space by installing your appliance under the counter and flush with other cabinets |  |
| Fully finished black cabinet | Allows the unit to be used freestanding                                                                 |  |
| Reversible door              | User-reversible door swing for added flexibility                                                        |  |
| Automatic defrost            | Reduced maintenance with auto defrost system                                                            |  |
| Hidden evaporator            | Cold wall design with hidden evaporator and seamless interior                                           |  |
| One piece interior liner     | Easy clean-up with a seamless liner that won't hold a mess in hidden crevices                           |  |