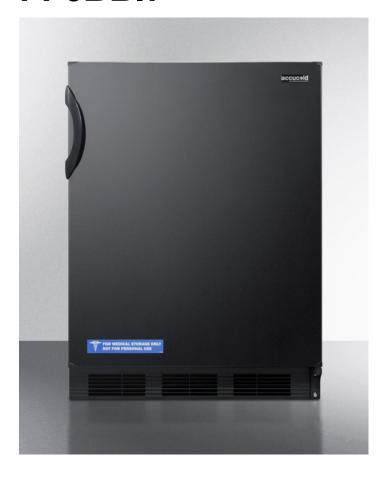

## FF6BBI7

33.25" x 23.63" x 23.5" (H x W x D)

Commercially listed built-in undercounter all-refrigerator for general purpose use, with automatic defrost operation and black exterior

## **Highlights:**

Flexible design allows built-in or freestanding use in 24" spaces

Automatic defrost saves you time and maintenance

Includes adjustable glass shelves for flexible storage

## **Product Features:**

| Commercially approved        | ETL-S listed to NSF-7 commercial standards                                                                    |  |
|------------------------------|---------------------------------------------------------------------------------------------------------------|--|
| Slim undercounter dimensions | Our unique 24" wide models offer full capacity in a slim fit                                                  |  |
| Built-in capable             | Make the best use of space by installing your appliance under the counter and flush with other cabinets       |  |
| Fully finished black cabinet | Allows the refrigerator to be used freestanding                                                               |  |
| Height Adjustable            | Adjustable legs allow the unit to be sized from 33 1/4" to 34 1/2" high                                       |  |
| Automatic defrost            | Reduced maintenance with auto defrost system                                                                  |  |
| Hidden evaporator            | Cold wall design with hidden evaporator and seamless interior                                                 |  |
| One piece interior liner     | Enjoy easy clean-up with a seamless liner that won't hold a mess in hidden crevices                           |  |
| Adjustable glass shelves     | Rearrange your refrigerator space to accommodate all shapes and sizes or remove shelves for a simple clean-up |  |