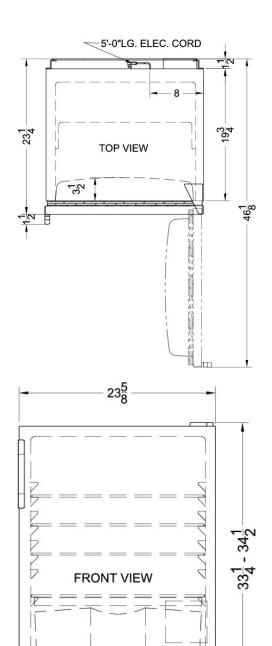

## FF6BBI7 Specifications:

| Overview                      |                    |
|-------------------------------|--------------------|
| Height of Cabinet             | 33.25" (84 cm)     |
| Width                         | 23.63" (60 cm)     |
| Depth                         | 23.5" (60 cm)      |
| Depth with Handle             | 25.13" (64 cm)     |
| Depth with door at 90°        | 46.13" (117 cm)    |
| Capacity                      | 5.5 cu.ft. (156 L) |
| Defrost Type                  | Automatic          |
| Door                          | Black              |
| Cabinet                       | Black              |
| US Electrical Safety          | UL                 |
| Canadian Electrical<br>Safety | ULC                |
| Sanitation                    | ETL-S              |
| Amps                          | 1.3                |
| Weight                        | 100.0 lbs. (45 kg) |
| Parts & Labor Warranty        | 1 Year             |
| Compressor Warranty           | 5 Years            |
| UPC                           | 761101030050       |
| Refrigerator Features         |                    |
| Door Swing                    | RHD                |
| Reversible                    | Yes                |
| Crisper Qty                   | 1                  |
| Crisper Finish                | Opaque             |
| Crisper Cover                 | Glass              |
| Shelf Type                    | Glass              |
| Shelf Qty                     | 3                  |
| Full Door Shelf Qty           | 3                  |
| Adjustable Shelves            | Yes                |
| Thermostat Type               | Dial               |
| Fan Type                      | Exterior           |
| Refrigerant Type              | R134a              |
| Refrigerant Amount            | 1.8oz.             |
| High Side PSI                 | 285.0              |
| Low Side PSI                  | 70.0               |
| Level Legs Qty                | 4                  |
| Interior Light                | Yes                |
| Dimensions                    |                    |
| Difficusions                  |                    |

| Interior Width         | 20.0" (51 cm) |
|------------------------|---------------|
| Interior Depth         | 17.0" (43 cm) |
| Compressor Step Height | 7.0" (18 cm)  |
| Compressor Step Width  | 20.0" (51 cm) |
| Compressor Step Depth  | 6.0" (15 cm)  |

ELEC. CORD